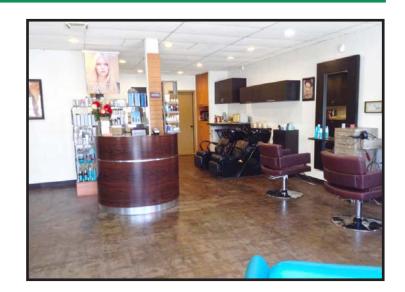

HAIR STATION

**CONFIGURATION:** Seven (7) chairs Four (4) chairs are rented for \$190.00 per week; all three partners work in the Salon

PARKING: Available in the plaza at no additional cost

**AVAILABLE:** Immediately

- Profitable hair salon in Santa Monica that has been at the same location for many years
- Separate room for facial and esthetician
- Landlord pays water
- Part of a small strip plaza with tenants that include Bud's Deli, Ocean Park Pharmacy, Mignonne Nail Bar Inc. and more