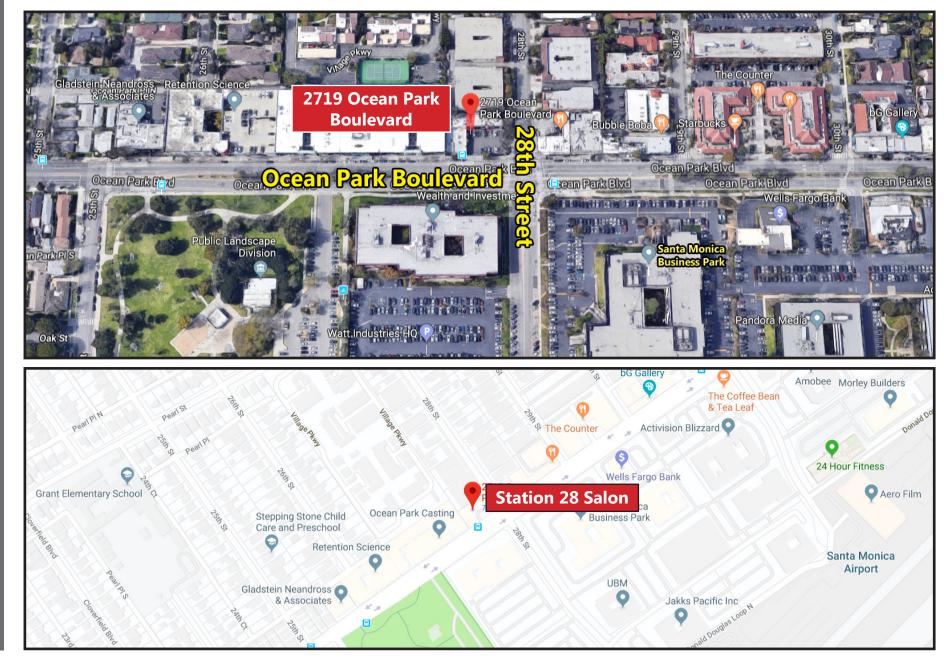

## 2719 OCEAN PARK BOULEVARD Santa Monica, CA 90405

### 2719 Ocean Park Boulevard, Santa Monica, CA 90405

SIZE: Approximately 800 square feet

**ASKING PRICE:** \$69,000

**RENT:** \$3,600 per month inclusive of NNN

LEASE: A new lease will be drafted for the buyer