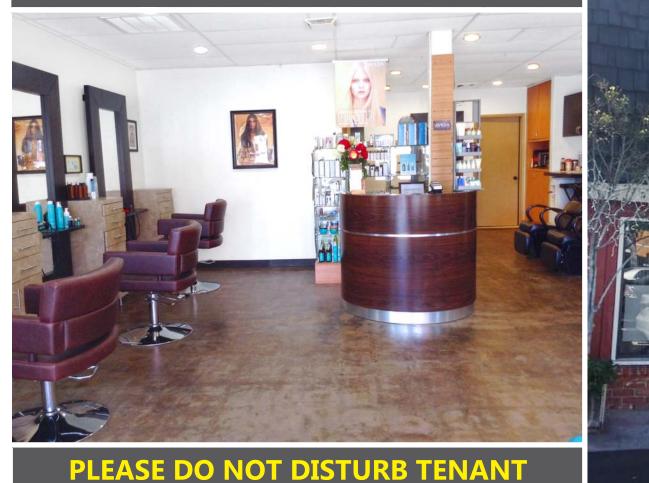

HAIR STATION

**CONFIGURATION:** Seven (7) chairs Four (4) chairs are rented for \$190.00 per week; all three partners work in the Salon

PARKING: Available in the plaza at no additional cost

**AVAILABLE:** Immediately

- Profitable hair salon in Santa Monica that has been at the same location for many years
- Separate room for facial and esthetician
- Landlord pays water
- Part of a small strip plaza with tenants that include Bud's Deli, Ocean Park Pharmacy, Mignonne Nail Bar Inc. and more