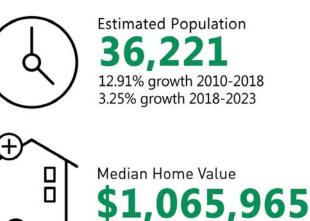

LIC# 02099720

| POPULATION                                 | <b>1-MILE RADIUS</b> | <b>3-MILE RADIUS</b> | 5-MILE RADIUS |
|--------------------------------------------|----------------------|----------------------|---------------|
|                                            | 27.200               |                      | F07470        |
| 2023 Projected Population                  | 37,398               | 245,816              | 527,179       |
| 2018 Estimated Population                  | 36,221               | 239,641              | 514,070       |
| 2010 Census Population                     | 32,079               | 220,929              | 474,667       |
| Growth 2018-2023                           | 3.25%                | 2.58%                | 2.55%         |
| Growth 2010-2018                           | 12.91%               | 8.47%                | 8.30%         |
| 2018 ESTIMATED HOUSEHOLD INCOME \$50,000 + |                      |                      |               |
| \$50,000-\$74,999                          | 2.48%                | 13.99%               | 13.93%        |
| \$75,000-\$99,000                          | 12.81%               | 11.93%               | 11.80%        |
| \$100,000 +                                | 50.57%               | 42.85%               | 44.25%        |
| TOTAL                                      | 65.86%               | 68.77%               | <b>69.98%</b> |
| 2018 Estimated Average HH Income           | \$132,494            | \$113,694            | \$118,155     |
| 2018 Estimated Households                  | 16,927               | 114,552              | 241,969       |