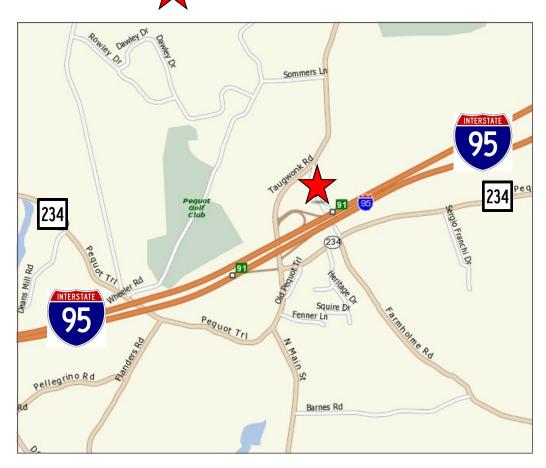

## Available at Taugwonk Business Park Stonington, CT 06378

- Fully air-conditioned space
- Town Water
- Overhead doors available
- Buildings divided into 800 sq ft units
- Internet ready
- <u>Up to 8,000 sq ft of contiguous</u> space available
- Just off Exit 91 of I-95
- Rent negotiable for larger spaces
- On-site owner and manager
- Ample parking

Taugwonk Spur Rd., Stonington