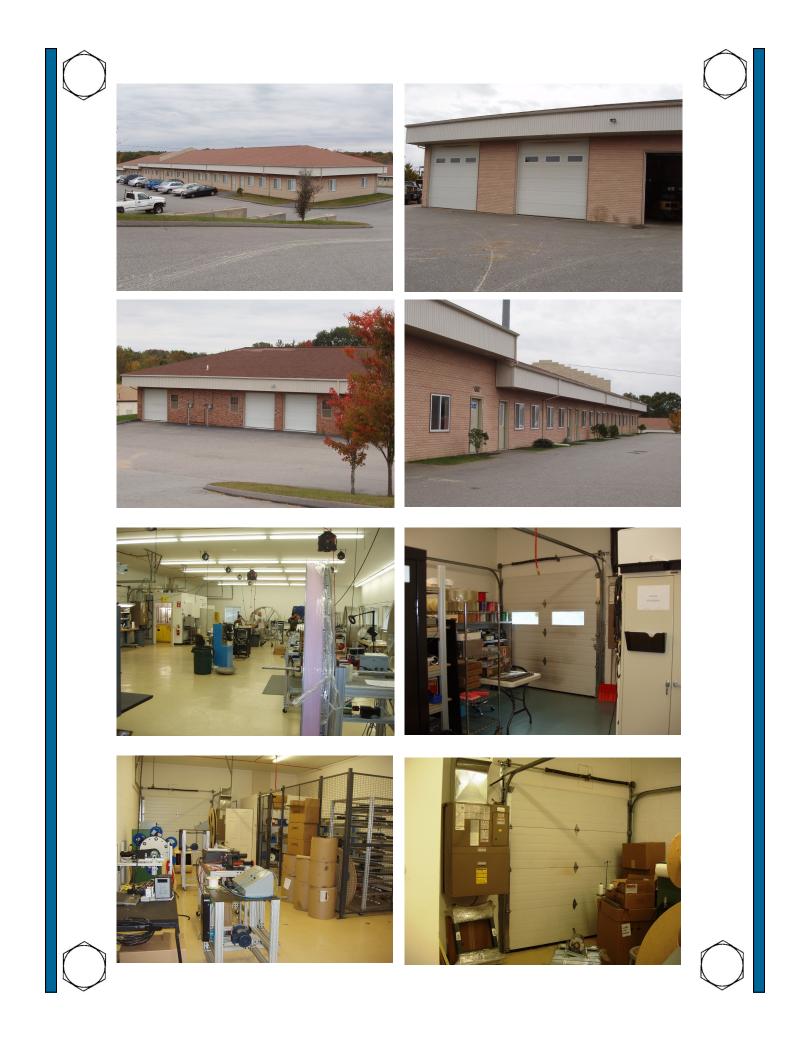

## Tenant Mix Taugwonk Business Park, Stonington, CT

- ⇒ Woodworkers
- $\Rightarrow$  Electrician
- $\Rightarrow$  Painters
- $\Rightarrow$  Artists
- ⇒ Investment company
- $\Rightarrow$  Communications
- $\Rightarrow$  Tool & Die
- ⇒ Solar energy contractor
- $\Rightarrow$  Video production
- $\Rightarrow$  Oil & gas company
- ⇒ Landscaper
- ⇒ String instrument manufacturer
- $\Rightarrow$  Auto glass company
- ⇒ High tech manufacturer
- $\Rightarrow$  General offices
- $\Rightarrow$  Construction company
- $\Rightarrow$  Warehousing
- $\Rightarrow$  Indoor recreation