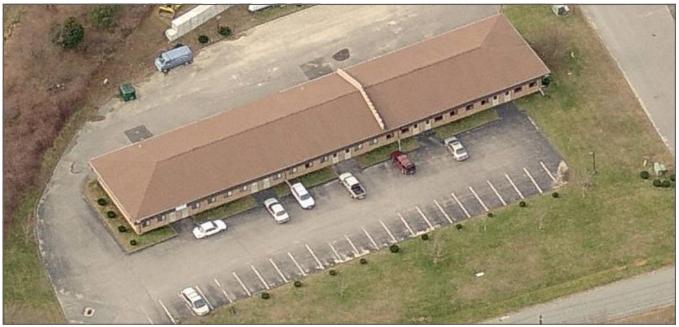

## Available at Taugwonk Business Park Stonington, CT 06378

- Fully air-conditioned space
- Town Water
- Overhead doors available
- Buildings divided into 800 sq ft units
- Internet ready
- <u>Up to 8,000 sq ft of contiguous</u> space available
- Just off Exit 91 of I-95
- Rent negotiable for larger spaces
- On-site owner and manager
- Ample parking

Taugwonk Spur Rd., Stonington