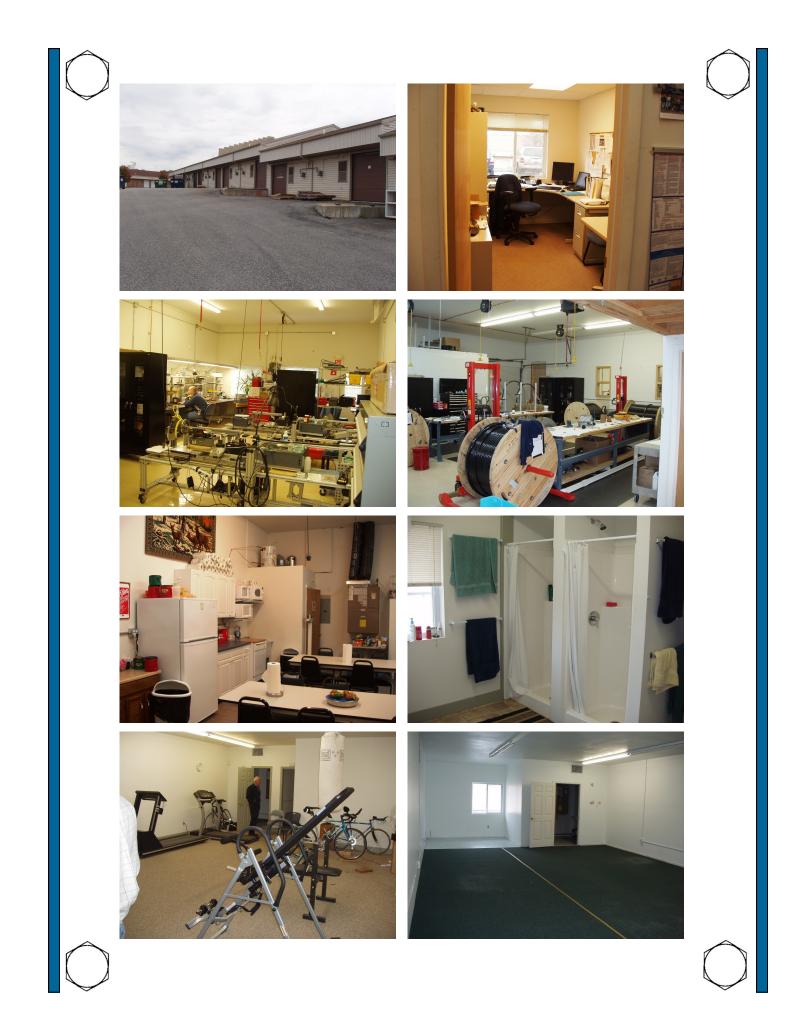

## Tenant Mix Taugwonk Business Park, Stonington, CT

- ⇒ Woodworkers
- $\Rightarrow$  Electrician
- $\Rightarrow$  Painters
- $\Rightarrow$  Artists
- ⇒ Investment company
- $\Rightarrow$  Communications
- $\Rightarrow$  Tool & Die
- ⇒ Solar energy contractor
- $\Rightarrow$  Video production
- $\Rightarrow$  Oil & gas company
- ⇒ Landscaper
- ⇒ String instrument manufacturer
- $\Rightarrow$  Auto glass company
- ⇒ High tech manufacturer
- $\Rightarrow$  General offices
- $\Rightarrow$  Construction company
- $\Rightarrow$  Warehousing
- $\Rightarrow$  Indoor recreation