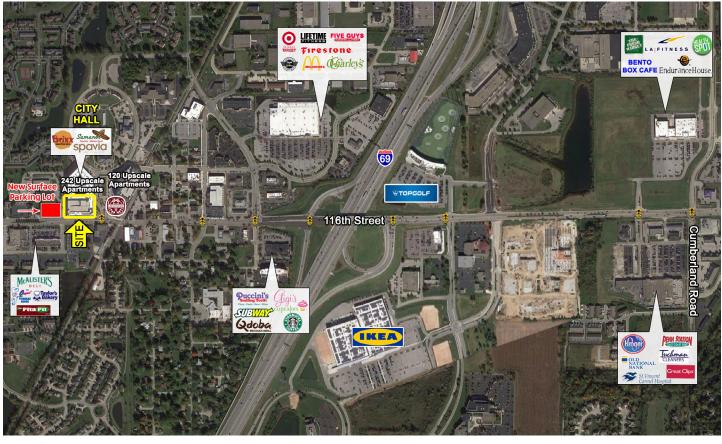

### **FOR LEASE**

- 3,824 former restaurant space available
- Tremendous daily traffic counts on 116th Street
- Dynamic new retail spaces available in this new mixed use development in the heart of downtown Fishers, IN
- Join Samano's, Poke Sushi and more
- 242 New high end apartments
- 116th Street frontage with high visibility

#### **TRAFFIC COUNTS**

116th Street - 36,865 ADT