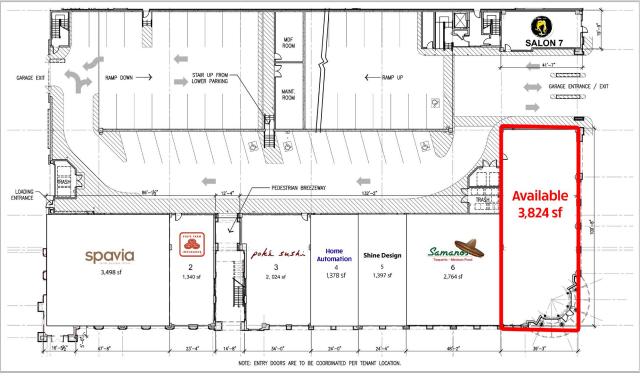

### **FOR LEASE**

- 3,824 former restaurant space available
- Tremendous daily traffic counts on 116th Street
- Dynamic new retail spaces available in this new mixed use development in the heart of downtown Fishers, IN
- Join Samano's, Poke Sushi and more
- 242 New high end apartments
- 116th Street frontage with high visibility