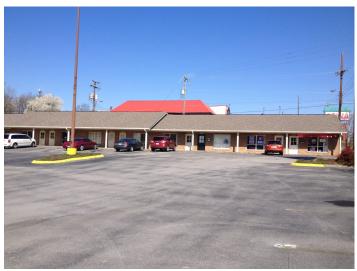

## **4011 Chapman Highway**

## 4011 Chapman Hwy, Knoxville, TN 37920

Active

Listing ID: 30529383

Property Type: Office For Lease

Office Type: Mixed Use, Office Building

Contiguous Space: 1,100 SF
Total Available: 1,100 SF
Lease Rate: \$1,000 (Monthly)

1,100 square foot office/retail space available at Chapman Village near Moody Avenue. This center has front door parking and is adjacent to Dollar General and Goodwill. Signage available on pylon sign for the center.