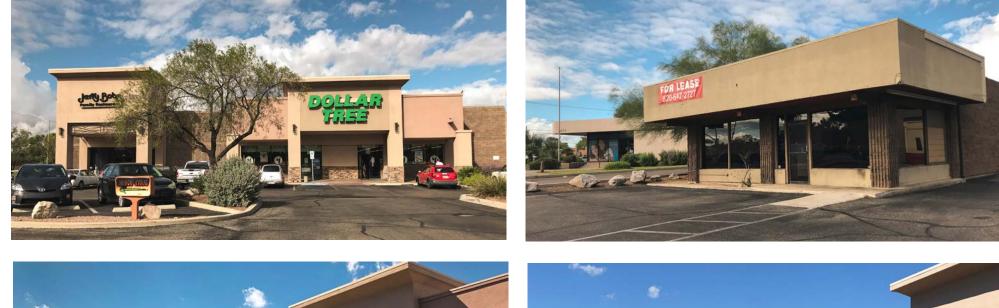

### **PROPERTY OVERVIEW**

North on Campbell is an attractive retail center situated along heavilytraveled Campbell Avenue and Prince Road. Excellent opportunity for a retailer or service tenant to secure a strategic location just south of the Tucson Foothills.

### **PROPERTY FEATURES**

- + Extensive remodel completed
- + Good signage opportunity
- + Anchor tenant: Safeway
- + National Tenants: Dollar Tree, Banner Urgent Care, The UPS Store, Wendy's

www.cbre.us/tucson