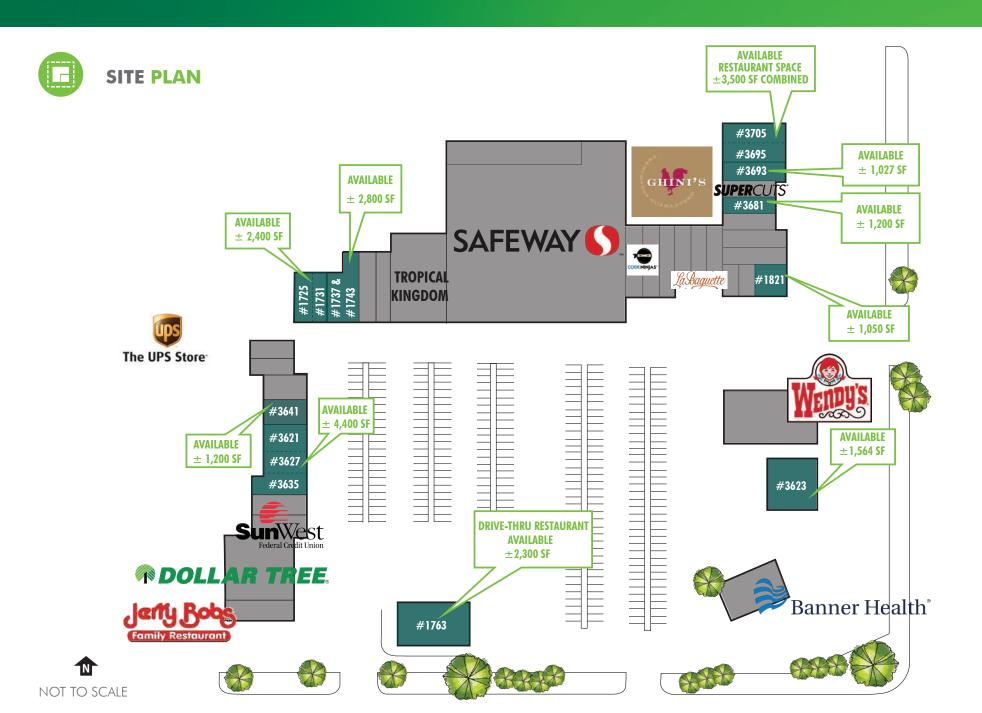

| Location:    | 1725-1821 E. Prince Road<br>3601-3705 N. Campbell Avenue<br>Northwest corner of Campbell Avenue and Prince<br>Road |
|--------------|--------------------------------------------------------------------------------------------------------------------|
| Rentable SF: | ± 1,027 SF - ±4,400 SF                                                                                             |
| Lease Rate:  | \$15.00 - \$25.00/SF, NNN                                                                                          |
| Triple Net:  | Estimated at \$4.25/SF                                                                                             |

### **PROPERTY FEATURES**

- + Extensive remodel completed
- + Good signage opportunity
- + Anchor tenant: Safeway
- + National Tenants: Dollar Tree, Banner Urgent Care, The UPS Store, Wendy's

www.cbre.us/tucson