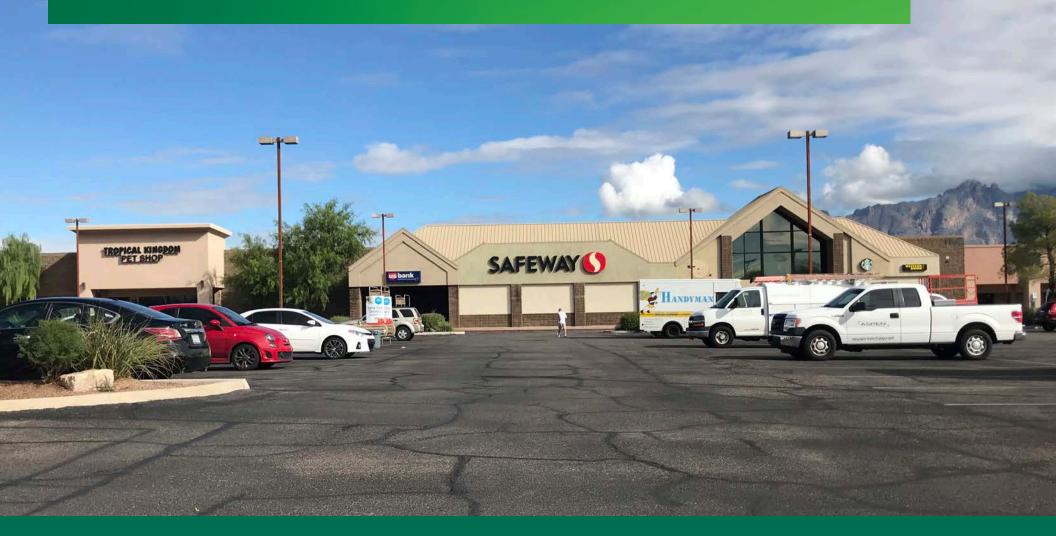

### **PROPERTY OVERVIEW**

North on Campbell is an attractive retail center situated along heavilytraveled Campbell Avenue and Prince Road. Excellent opportunity for a retailer or service tenant to secure a strategic location just south of the Tucson Foothills.

### **PROPERTY FEATURES**

- + Extensive remodel completed
- + Good signage opportunity
- + Anchor tenant: Safeway
- + National Tenants: Dollar Tree, Banner Urgent Care, The UPS Store, Wendy's

www.cbre.us/tucson