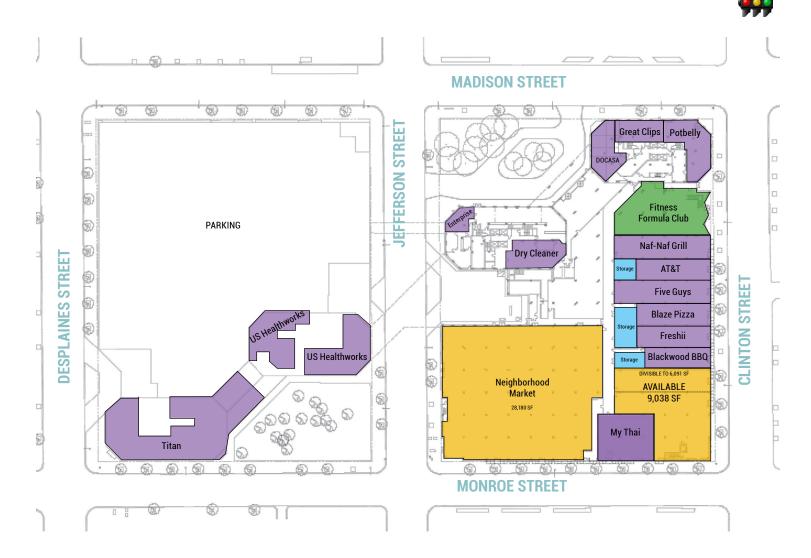

#### **AVAILABLE SPACE**

- 6,091 9,038 sf
- 900+ sf Rooftop Patio

#### AREA RETAILERS