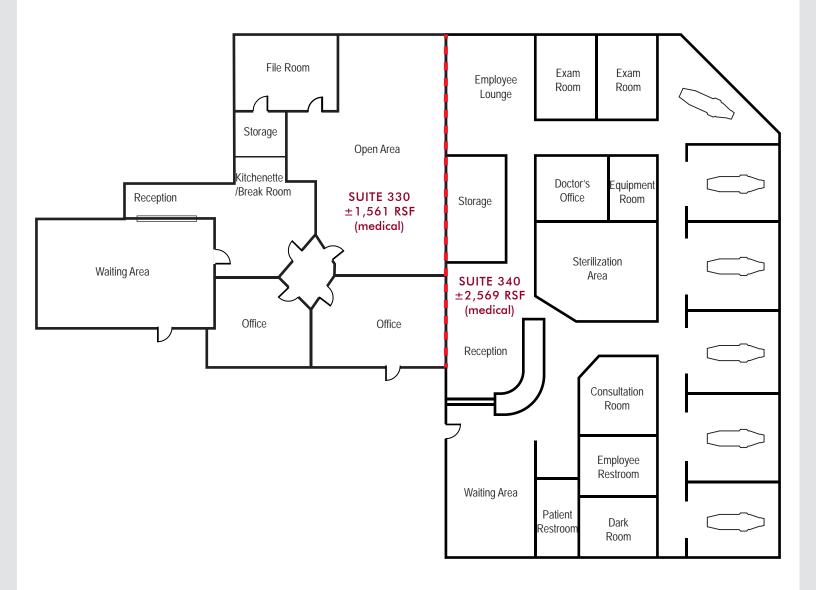

### AVAILABILITY

| Suite | Туре    | Sq. Ft.  | Lease Rate | Description                                                               |
|-------|---------|----------|------------|---------------------------------------------------------------------------|
| 105   | Office  | 2,393    | \$2.00 FSG | 5 offices, large open area and 2 entrances into suite.                    |
| 135   | Office  | 713      | \$2.00 FSG | 1 office and small open area.                                             |
| 150   | Office  | 2,007    | \$2.00 FSG | Large reception/waiting area, 5 offices, storage/data area and open area. |
| 260   | Office  | 1,298    | \$2.00 FSG | Call for details.                                                         |
| 300   | Office  | 3,076    | \$2.00 FSG | Call for details.                                                         |
| 305   | Office  | 1,355 SF | \$2.00 FSG | 4 private offices.                                                        |
| 330   | Medical | 1,561    | \$2.30 FSG | Waiting area, reception, 2 offices, 1 exam room and open area.            |
| 340   | Medical | 2,569    | \$2.30 FSG | Fully built out dental space.                                             |
| 350   | Office  | 2,569    | \$2.00 FSG |                                                                           |