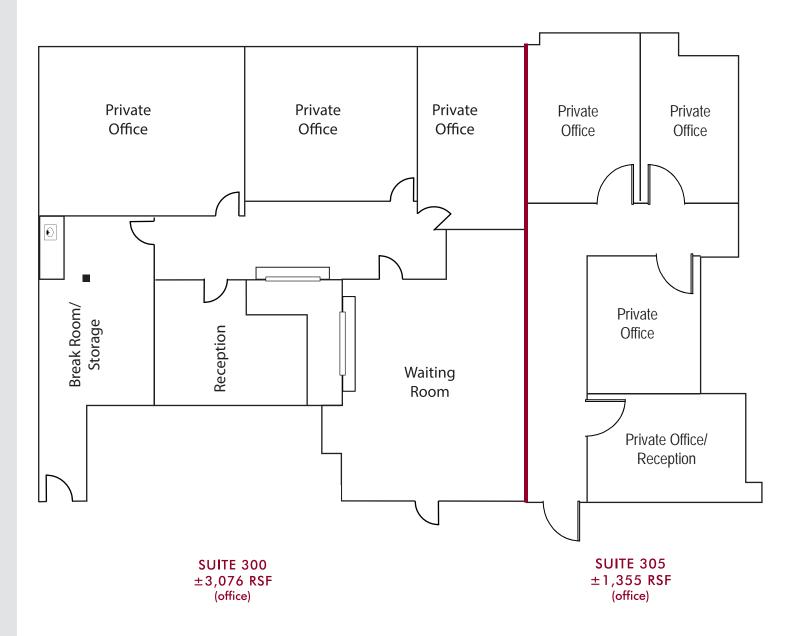

### AVAILABILITY

| Suite | Туре    | Sq. Ft.  | Lease Rate | Description                                                               |
|-------|---------|----------|------------|---------------------------------------------------------------------------|
| 105   | Office  | 2,393    | \$2.00 FSG | 5 offices, large open area and 2 entrances into suite.                    |
| 135   | Office  | 713      | \$2.00 FSG | 1 office and small open area.                                             |
| 150   | Office  | 2,007    | \$2.00 FSG | Large reception/waiting area, 5 offices, storage/data area and open area. |
| 260   | Office  | 1,298    | \$2.00 FSG | Call for details.                                                         |
| 300   | Office  | 3,076    | \$2.00 FSG | Call for details.                                                         |
| 305   | Office  | 1,355 SF | \$2.00 FSG | 4 private offices.                                                        |
| 330   | Medical | 1,561    | \$2.30 FSG | Waiting area, reception, 2 offices, 1 exam room and open area.            |
| 340   | Medical | 2,569    | \$2.30 FSG | Fully built out dental space.                                             |
| 350   | Office  | 2,569    | \$2.00 FSG |                                                                           |