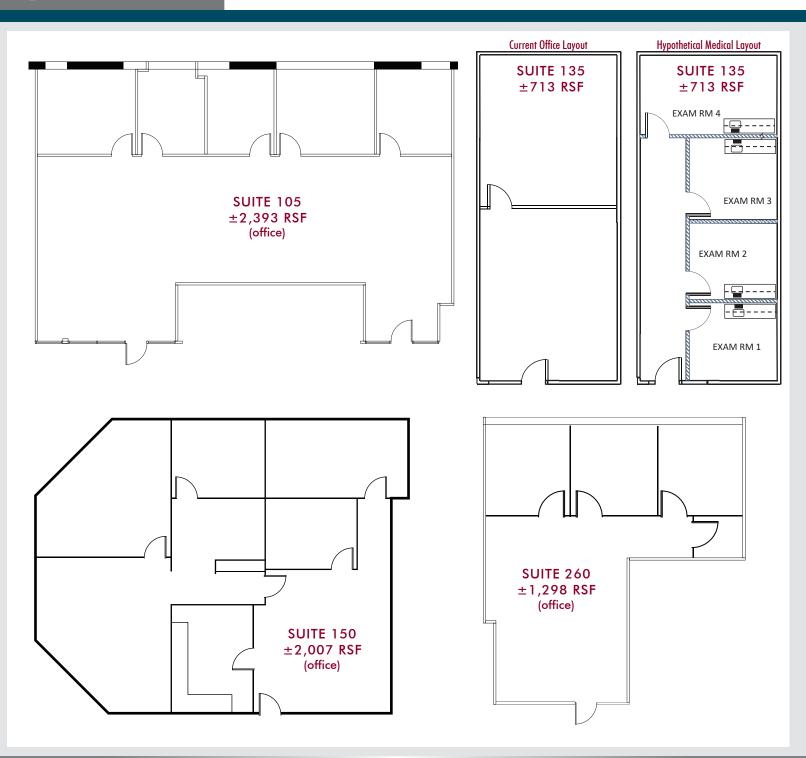

### AVAILABILITY

| Suite | Туре    | Sq. Ft.  | Lease Rate | Description                                                               |
|-------|---------|----------|------------|---------------------------------------------------------------------------|
| 105   | Office  | 2,393    | \$2.00 FSG | 5 offices, large open area and 2 entrances into suite.                    |
| 135   | Office  | 713      | \$2.00 FSG | 1 office and small open area.                                             |
| 150   | Office  | 2,007    | \$2.00 FSG | Large reception/waiting area, 5 offices, storage/data area and open area. |
| 260   | Office  | 1,298    | \$2.00 FSG | Call for details.                                                         |
| 300   | Office  | 3,076    | \$2.00 FSG | Call for details.                                                         |
| 305   | Office  | 1,355 SF | \$2.00 FSG | 4 private offices.                                                        |
| 330   | Medical | 1,561    | \$2.30 FSG | Waiting area, reception, 2 offices, 1 exam room and open area.            |
| 340   | Medical | 2,569    | \$2.30 FSG | Fully built out dental space.                                             |
| 350   | Office  | 2,569    | \$2.00 FSG |                                                                           |