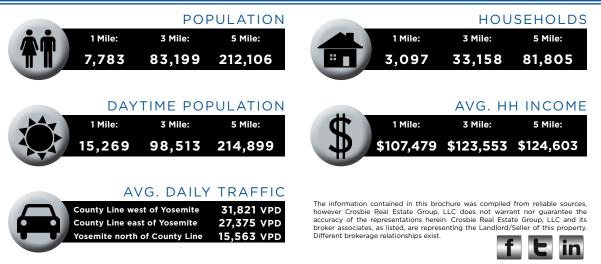

## **SHOPPES at PARK MEADOWS** SWC County Line Rd & Yosemite St, Lone Tree, CO



#### **PROPERTY OVERVIEW:**

- Available: 1,252 SF & 1,547 SF
- Excellent location adjacent to Park Meadows Mall
- Close proximity to I-25
- Call Listing Agent for pricing

#### JOIN:



For more information, contact:

Rich Otterstetter o. 720-287-6860 c. 303-883-1003 <u>richo@creginc.com</u>



# SHOPPES at PARK MEADOWS SWC County Line Rd & Yosemite St, Lone Tree, CO



### DEMOGRAPHICS



### For more information, contact:

Rich Otterstetter o. 720-287-6860 c. 303-883-1003 richo@creginc.com



2000 S COLORADO BLVD, ANNEX BUILDING, SUITE 110 I DENVER, CO 80222 I 303.398.2111 I WWW.CREGINC.COM