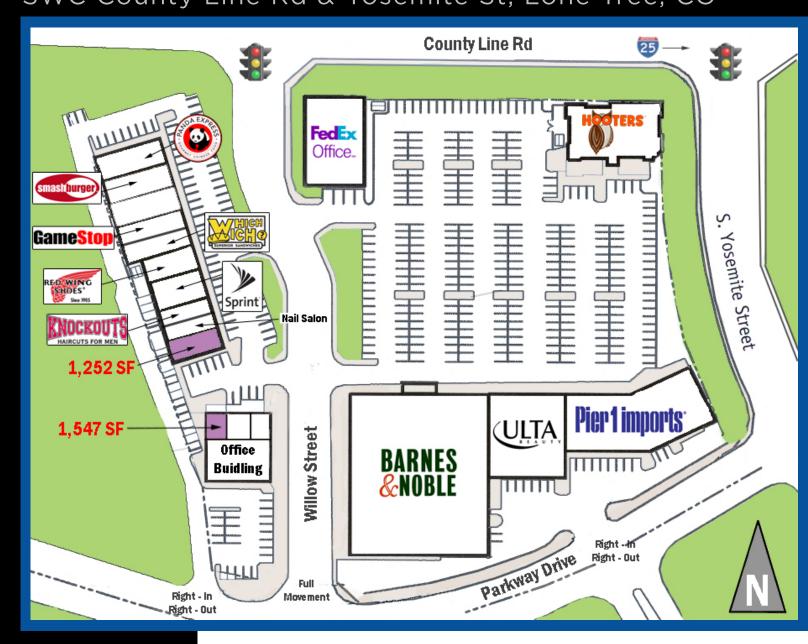

## **SHOPPES at PARK MEADOWS** SWC County Line Rd & Yosemite St, Lone Tree, CO

#### **PROPERTY OVERVIEW:**

- Available: 1,252 SF & 1,547 SF
- Excellent location adjacent to Park Meadows Mall
- Close proximity to I-25
- Call Listing Agent for pricing