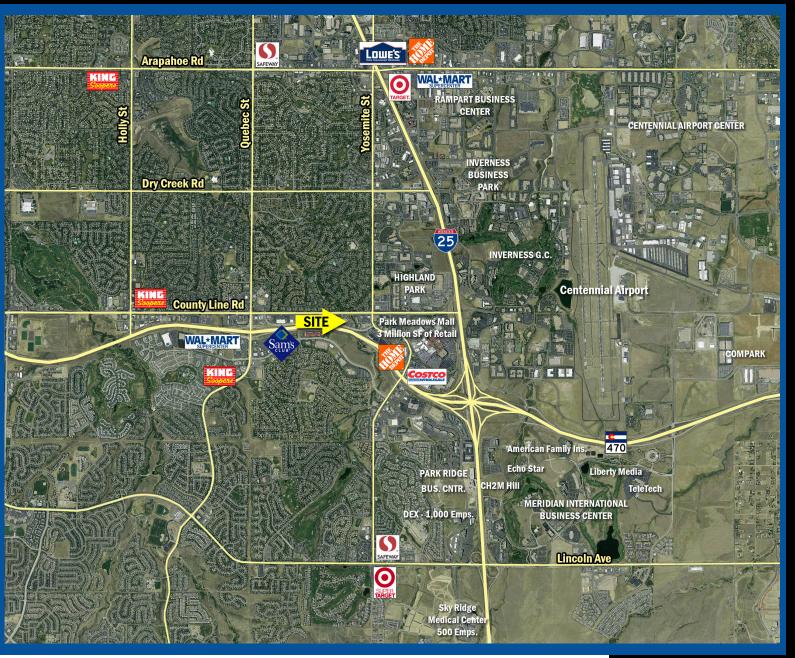

## **SHOPPES at PARK MEADOWS** SWC County Line Rd & Yosemite St, Lone Tree, CO

#### **PROPERTY OVERVIEW:**

- Available: 1,252 SF & 1,547 SF
- Excellent location adjacent to Park Meadows Mall
- Close proximity to I-25
- Call Listing Agent for pricing