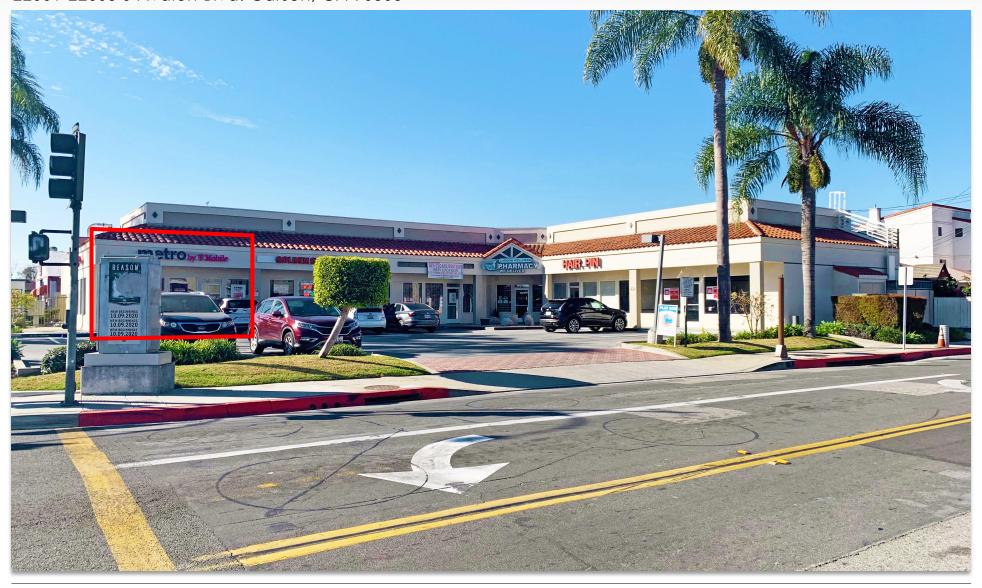

### SIGNALIZED CORNER RETAIL

22001-22005 S Avalon Blvd. Carson, CA 90503

#### **PROPERTY FEATURES**

- ± 735 SF available
- Space available at SWC Signalized Corner of Avalon and 220th Street
- Ideal for financial services and other retail
- Approximately 30,000 cars per day traffic count
- Neighborhood center is across the street from 99
  Cent store, East West Bank and McDonalds