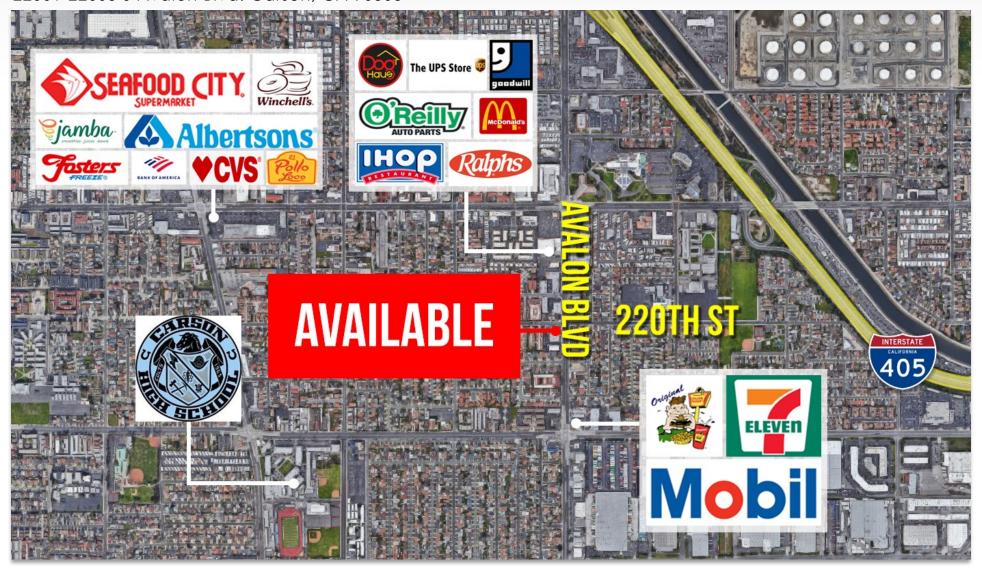

#### **PROPERTY FEATURES**

- ± 735 SF available
- Space available at SWC Signalized Corner of Avalon and 220th Street
- Ideal for financial services and other retail
- Approximately 30,000 cars per day traffic count
- Neighborhood center is across the street from 99
  Cent store, East West Bank and McDonalds

#### **AREA AMENITIES**

- Immediate local area has 1,200 newly constructed apartments and an additional 1,200 units in development
- Close to 405 FWY, Civic Center, medical, and schools
- Local daily trips nearby include Ralph's,
  European Wax Center, IHOP, and Carl's Jr