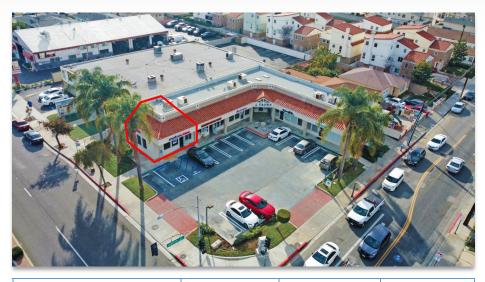

### SIGNALIZED CORNER RETAIL

22001-22005 S Avalon Blvd. Carson, CA 90503

#### **PROPERTY FEATURES**

- ± 735 SF available
- Space available at SWC Signalized Corner of Avalon and 220th Street
- Ideal for financial services and other retail
- Approximately 30,000 cars per day traffic count
- Neighborhood center is across the street from 99
  Cent store, East West Bank and McDonalds