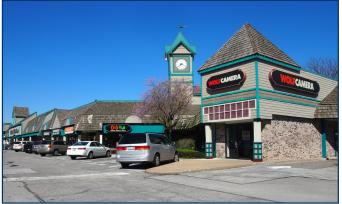

## **Retail for Lease**

| Space   | Tenant                       | SF     |
|---------|------------------------------|--------|
| 103     | Westlake Hardware            | 29,700 |
| 105     | Sprint                       | 1,800  |
| 107     | Arts & Frame Warehouse       | 1,324  |
| Ш       | Available                    | 1,791  |
| 115-117 | Costa Vida Mexican Grill     | 3,451  |
| 121     | Pride Cleaners               | 1,500  |
| 123     | Starbuck's                   | 1,613  |
| 129     | Blue Ridge Bank & Trust      | 2,688  |
| 201-207 | Available                    | 6,912  |
| 209     | B Envied Day Salon & Day Spa | 3,206  |
| 211     | Sally Beauty                 | 1,423  |
| 213     | Envision Eyecare             | 2,846  |
| 217     | Wine Design                  | 1,423  |
| 219-221 | Westside Bar & Grill         | 2,324  |
| 301     | Commerce Bank                |        |
| 900     | Available (900 E 3rd St Ter) | 1,288  |
| 901     | Big Lots                     | 38,034 |