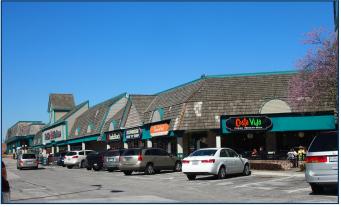

## **Retail for Lease**

| Space   | Tenant                       | SF     |
|---------|------------------------------|--------|
| 103     | Westlake Hardware            | 29,700 |
| 105     | Sprint                       | 1,800  |
| 107     | Arts & Frame Warehouse       | 1,324  |
| Ш       | Available                    | 1,791  |
| 115-117 | Costa Vida Mexican Grill     | 3,451  |
| 121     | Pride Cleaners               | 1,500  |
| 123     | Starbuck's                   | 1,613  |
| 129     | Blue Ridge Bank & Trust      | 2,688  |
| 201-207 | Available                    | 6,912  |
| 209     | B Envied Day Salon & Day Spa | 3,206  |
| 211     | Sally Beauty                 | 1,423  |
| 213     | Envision Eyecare             | 2,846  |
| 217     | Wine Design                  | 1,423  |
| 219-221 | Westside Bar & Grill         | 2,324  |
| 301     | Commerce Bank                |        |
| 900     | Available (900 E 3rd St Ter) | 1,288  |
| 901     | Big Lots                     | 38,034 |