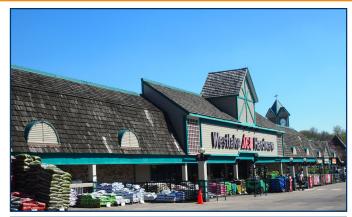

# **SUMMIT SPRINGS SHOPPING CENTER** M-291 HIGHWAY & LANGSFORD ROAD

LEE'S SUMMIT, MISSOURI 64063

#### **BUILDING FEATURES**

- 1,791<u>+</u> SF with patio
- 6,912 <u>+</u> SF with outdoor Boardwalk patio
- Two common area outdoor patios with seating
- Easy access and visibility from M-291, Langsford Road, and 3rd Street
- High traffic counts: 21,864+ CPD along Langsford Road and 28,564+ CPD along M-291 Highway

## **Retail for Lease**

| Space   | Tenant                       | SF     |
|---------|------------------------------|--------|
| 103     | Westlake Hardware            | 29,700 |
| 105     | Sprint                       | 1,800  |
| 107     | Arts & Frame Warehouse       | 1,324  |
| Ш       | Available                    | 1,791  |
| 115-117 | Costa Vida Mexican Grill     | 3,451  |
| 121     | Pride Cleaners               | 1,500  |
| 123     | Starbuck's                   | 1,613  |
| 129     | Blue Ridge Bank & Trust      | 2,688  |
| 201-207 | Available                    | 6,912  |
| 209     | B Envied Day Salon & Day Spa | 3,206  |
| 211     | Sally Beauty                 | 1,423  |
| 213     | Envision Eyecare             | 2,846  |
| 217     | Wine Design                  | 1,423  |
| 219-221 | Westside Bar & Grill         | 2,324  |
| 301     | Commerce Bank                |        |
| 900     | Available (900 E 3rd St Ter) | 1,288  |
| 901     | Big Lots                     | 38,034 |