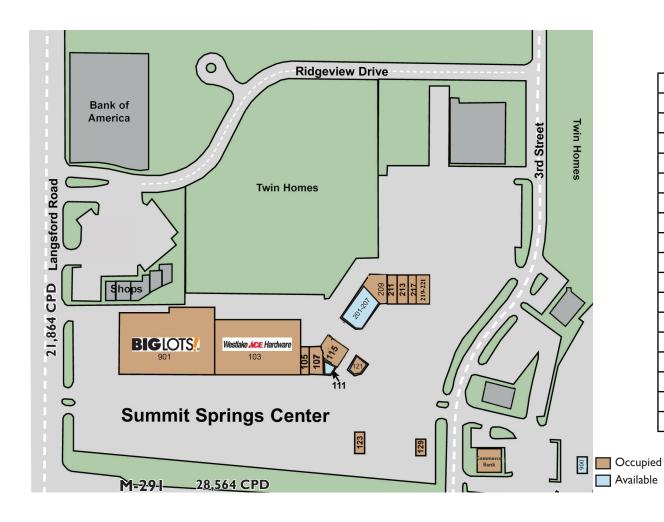

#### **BUILDING FEATURES**

- 1,791<u>+</u> SF with patio
- 6,912 <u>+</u> SF with outdoor Boardwalk patio
- Two common area outdoor patios with seating
- Easy access and visibility from M-291, Langsford Road, and 3rd Street
- High traffic counts: 21,864+ CPD along Langsford Road and 28,564+ CPD along M-291 Highway

## **Retail for Lease**

| Space   | Tenant                       | SF     |
|---------|------------------------------|--------|
| 103     | Westlake Hardware            | 29,700 |
| 105     | Sprint                       | 1,800  |
| 107     | Arts & Frame Warehouse       | 1,324  |
| Ш       | Available                    | 1,791  |
| 115-117 | Costa Vida Mexican Grill     | 3,451  |
| 121     | Pride Cleaners               | 1,500  |
| 123     | Starbuck's                   | 1,613  |
| 129     | Blue Ridge Bank & Trust      | 2,688  |
| 201-207 | Available                    | 6,912  |
| 209     | B Envied Day Salon & Day Spa | 3,206  |
| 211     | Sally Beauty                 | 1,423  |
| 213     | Envision Eyecare             | 2,846  |
| 217     | Wine Design                  | 1,423  |
| 219-221 | Westside Bar & Grill         | 2,324  |
| 301     | Commerce Bank                |        |
| 900     | Available (900 E 3rd St Ter) | 1,288  |
| 901     | Big Lots                     | 38,034 |