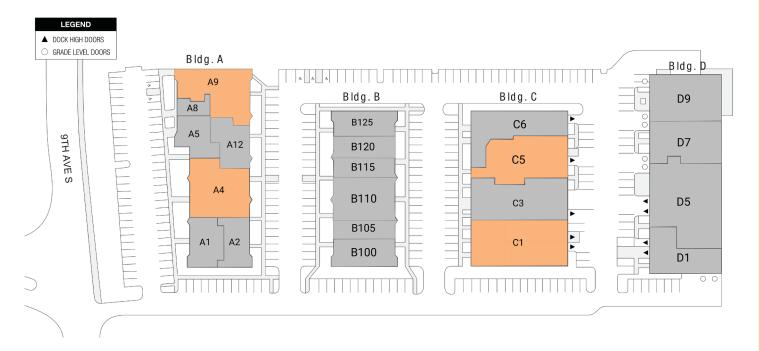

### SITE PLAN

| SUITE | TOTAL SIZE | WAREHOUSE SIZE | OFFICE SIZE | LOADING  | FLOOR PLAN |
|-------|------------|----------------|-------------|----------|------------|
| A-9   | 4,083 SF   | 2,778 SF       | 1,305 SF    | 1 GL     | VIEW PLAN  |
| A-4   | 4,487 SF   | 2,535 SF       | 1,952 SF    | 1 GL     | VIEW PLAN  |
| C-5   | 4,925 SF   | 3,520 SF       | 1,405 SF    | 1GL, 1DH | VIEW PLAN  |
| C-1   | 5,916 SF   | 4,825 SF       | 1,091 SF    | 3 DH     | VIEW PLAN  |