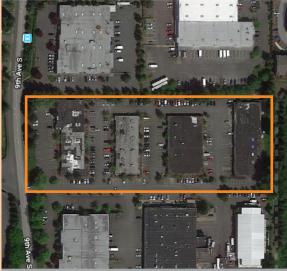

in is believed to be accurate but is not warranted as to its accuracy and may change or be updated without notice. Seller or landlord makes no representation as to the environmental condition of the property and recommends purchaser's or tenant's independent investigation.

# FEDERAL WAY BUSINESS PARK SOUTH

### SITE PLAN







| SUITE | TOTAL SIZE | WAREHOUSE SIZE | OFFICE SIZE | LOADING  | FLOOR PLAN |
|-------|------------|----------------|-------------|----------|------------|
| A-9   | 4,083 SF   | 2,778 SF       | 1,305 SF    | 1 GL     | VIEW PLAN  |
| A-4   | 4,487 SF   | 2,535 SF       | 1,952 SF    | 1 GL     | VIEW PLAN  |
| C-5   | 4,925 SF   | 3,520 SF       | 1,405 SF    | 1GL, 1DH | VIEW PLAN  |
| C-1   | 5,916 SF   | 4,825 SF       | 1,091 SF    | 3 DH     | VIEW PLAN  |



#### FOR MORE INFORMATION

Nick Ratzke 253.779.2414 nratzke@neilwalter.com

Max White 206.787.1463 mwhite@neilwalter.com

FEDERAL WAY BUSINESS PARK SOUTH 34004-34016 9TH AVE S FEDERAL WAY, WA





# **PROPERTY ADDRESS**

# **AMENITIES MAP**



#### **PLANNED IMPROVEMENTS**

Landscape Upgrades
Exterior Paint
Asphalt Repair
Tenant Signage
Monument Signage
Roof Repairs

### FOR MORE INFORMATION

Nick Ratzke 253.779.2414 nratzke@neilwalter.com

Max White 206.787.1463 mwhite@neilwalter.com

FEDERAL WAY BUSINESS PARK SOUTH 34004-34016 9TH AVE S FEDERAL WAY, WA