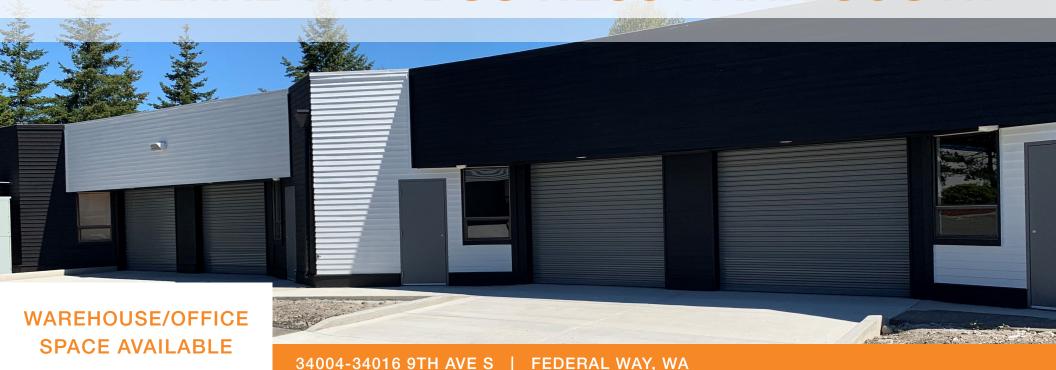

# FEDERAL WAY BUSINESS PARK SOUTH

### PROPERTY FEATURES

- » 4 units left!
- » From 4,083 to 5,916 SF
- » Call for lease rates
- » NNN \$0.29/SF/MO
- » Abundant parking
- » Flexible build-out
- » Loading docks available

The information contained herein is believed to be accurate but is not warranted as to its accuracy and may change or be updated without notice. Seller or landlord makes no representation as to the environmental condition of the property and recommends purchaser's or tenant's independent investigation.

#### FOR MORE INFORMATION

Nick Ratzke 253.779.2414 nratzke@neilwalter.com

Max White 206.787.1463 mwhite@neilwalter.com

FEDERAL WAY BUSINESS PARK SOUTH 34004-34016 9TH AVE S FEDERAL WAY, WA