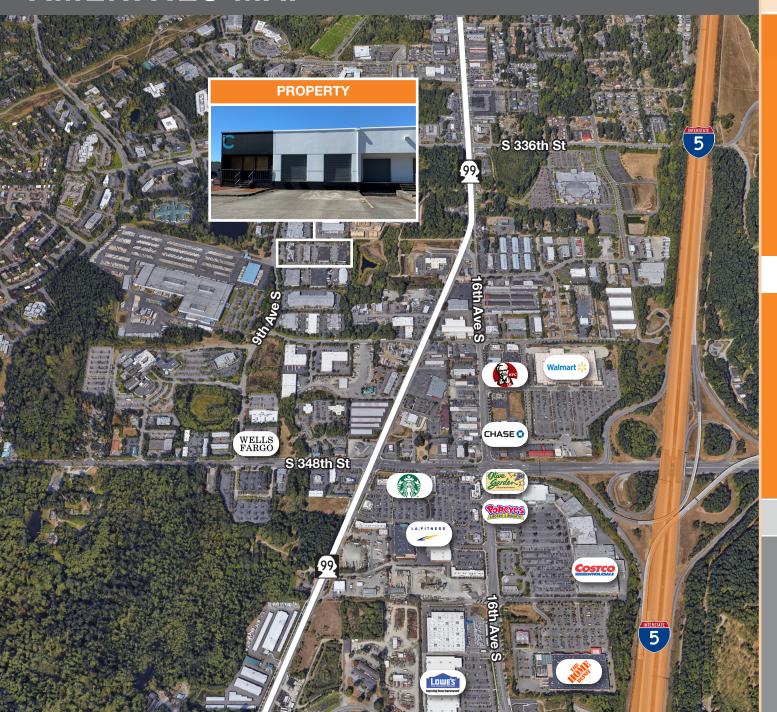

's independent investigation.

# FEDERAL WAY BUSINESS PARK SOUTH

### SITE PLAN







| SUITE | TOTAL SIZE | WAREHOUSE SIZE | OFFICE SIZE | LOADING  | FLOOR PLAN |
|-------|------------|----------------|-------------|----------|------------|
| A-9   | 4,083 SF   | 2,778 SF       | 1,305 SF    | 1 GL     | VIEW PLAN  |
| A-4   | 4,487 SF   | 2,535 SF       | 1,952 SF    | 1 GL     | VIEW PLAN  |
| C-5   | 4,925 SF   | 3,520 SF       | 1,405 SF    | 1GL, 1DH | VIEW PLAN  |
| C-1   | 5,916 SF   | 4,825 SF       | 1,091 SF    | 3 DH     | VIEW PLAN  |



#### FOR MORE INFORMATION

Nick Ratzke 253.779.2414 nratzke@neilwalter.com

Max White 206.787.1463 mwhite@neilwalter.com

FEDERAL WAY BUSINESS PARK SOUTH 34004-34016 9TH AVE S FEDERAL WAY, WA





# **PROPERTY ADDRESS**

# **AMENITIES MAP**



#### **PLANNED IMPROVEMENTS**

Landscape Upgrades
Exterior Paint
Asphalt Repair
Tenant Signage
Monument Signage
Roof Repairs

### FOR MORE INFORMATION

Nick Ratzke 253.779.2414 nratzke@neilwalter.com

Max White 206.787.1463 mwhite@neilwalter.com

FEDERAL WAY BUSINESS PARK SOUTH 34004-34016 9TH AVE S FEDERAL WAY, WA