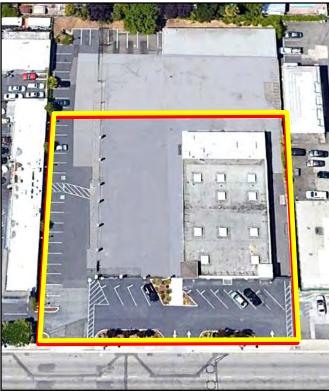

### PROPERTY HIGHLIGHTS:

- 8,900± SF Retail Building
- Building Recently Remodeled
- Former Summerwinds Nursery Site
- Staging/Parking/Outdoor Areas
- Lots of Parking
- Very Busy Section of El Camino Real
- Many Uses Allowed: Schools, Automotive Sales, Furniture, Flooring Showroom, Other Retail