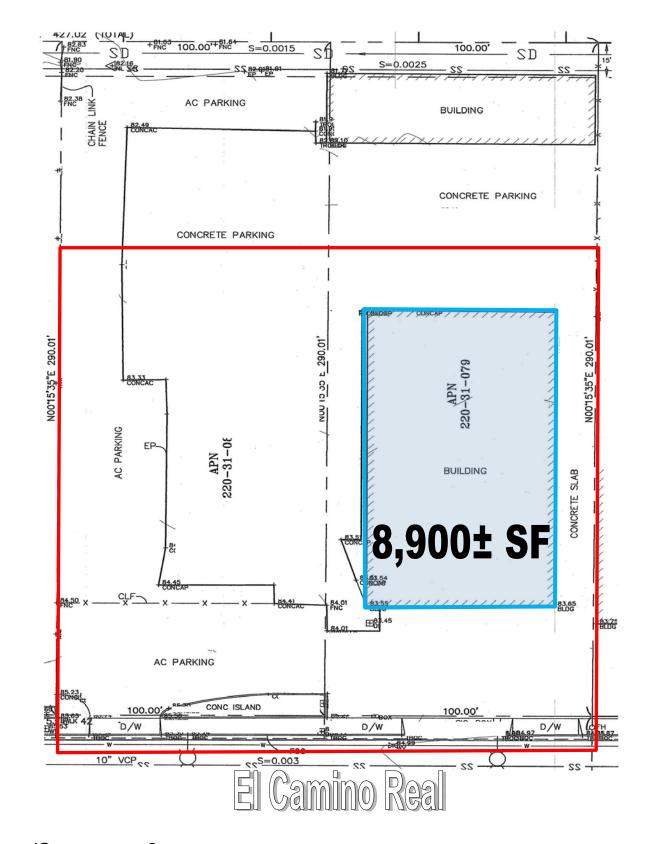

## 8,900± SF For Lease On El Camino Real Near Kiely

### PROPERTY HIGHLIGHTS:

- 8,900± SF Retail Building
- Building Recently Remodeled
- Former Summerwinds Nursery Site
- Staging/Parking/Outdoor Areas
- Lots of Parking
- Very Busy Section of El Camino Real
- Many Uses Allowed: Schools, Automotive Sales, Furniture, Flooring Showroom, Other Retail