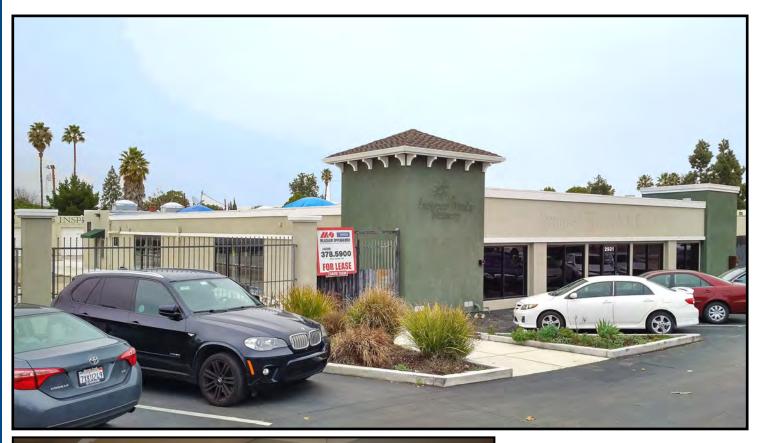

### PROPERTY HIGHLIGHTS:

- 8,900± SF Retail Building
- Building Recently Remodeled
- Former Summerwinds Nursery Site
- Staging/Parking/Outdoor Areas
- Lots of Parking
- Very Busy Section of El Camino Real
- Many Uses Allowed: Schools, Automotive Sales, Furniture, Flooring Showroom, Other Retail

### 2931 El Camino Real • Santa Clara, California

MEACHAM/OPPENHEIMER, INC. CORFAC INTERNATIONAL 8 No. San Pedro St., Suite 300 San Jose, California 95110 Tel: 408.378.5900 www.moinc.net

David Taxin Lic. #00983163 dtaxin@moinc.net (408) 477-2508