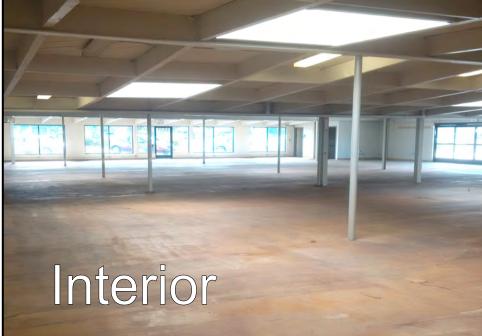

### PROPERTY HIGHLIGHTS:

- 8,900± SF Retail Building
- Building Recently Remodeled
- Former Summerwinds Nursery Site
- Staging/Parking/Outdoor Areas
- Lots of Parking
- Very Busy Section of El Camino Real
- Many Uses Allowed: Schools, Automotive Sales, Furniture, Flooring Showroom, Other Retail

## 2931 El Camino Real • Santa Clara, California

MEACHAM/OPPENHEIMER, INC. CORFAC INTERNATIONAL 8 No. San Pedro St., Suite 300 San Jose, California 95110 Tel: 408.378.5900 www.moinc.net

David Taxin Lic. #00983163 dtaxin@moinc.net (408) 477-2508