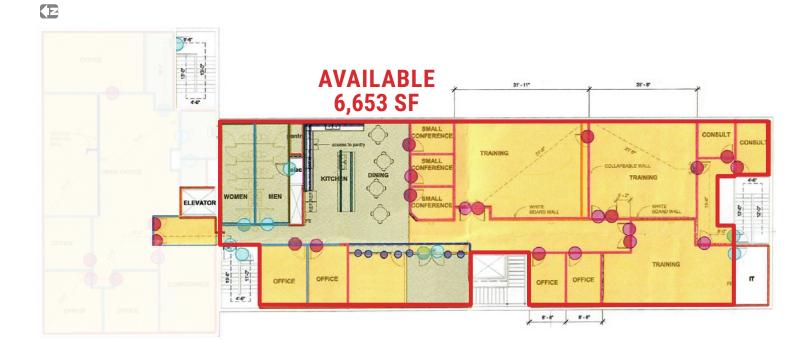

SF of Office Space Available:
  - Configurable Conference Rooms
  - Smaller Break Out Rooms & Offices
  - Square Footage can be Divisible to Accommodate Multiple Tenants
- Controlled Keycard Access to Glass Entry Doors & Elevator
- Large Kitchen Breakroom Area with Generous Natural Light

- Remodeled Restrooms Exclusively Reserved for Third Floor Tenants
- Quick Access to Nature with the Provo River Parkway Trail Adjacent to Property
- Conveniently Tucked off University Parkway:
  - Several Amenities Nearby
  - Within Walking Distance of UTA's 2230 North Station

SKYE GALLEY 801.578.5526 skye.galley@ngkf.com

#### **MCSEAN THOMPSON**

801.578.5523 mcsean.thompson@ngkf.com



#### 376 East 400 South, Suite 120 | Salt Lake City, Utah 84111 801.578.5555 | www.ngacres.com

# **THIRD FLOOR**





#### 376 East 400 South, Suite 120 | Salt Lake City, Utah 84111 801.578.5555 | www.ngacres.com

**FIRST FLOOR** 



**SECOND FLOOR** 





376 East 400 South, Suite 120 | Salt Lake City, Utah 84111 801.578.5555 | www.ngacres.com

### FOR LEASE \$19.50/SF FULL SERVICE



### Newmark Knight Frank

#### 376 East 400 South, Suite 120 | Salt Lake City, Utah 84111 801.578.5555 | www.ngacres.com

### FOR LEASE \$19.50/SF FULL SERVICE



#### Newmark Knight Frank

#### 376 East 400 South, Suite 120 | Salt Lake City, Utah 84111 801.578.5555 | www.ngacres.com

FOR LEASE \$19.50/SF FULL SERVICE



### Newmark Knight Frank

#### 376 East 400 South, Suite 120 | Salt Lake City, Utah 84111 801.578.5555 | www.ngacres.com