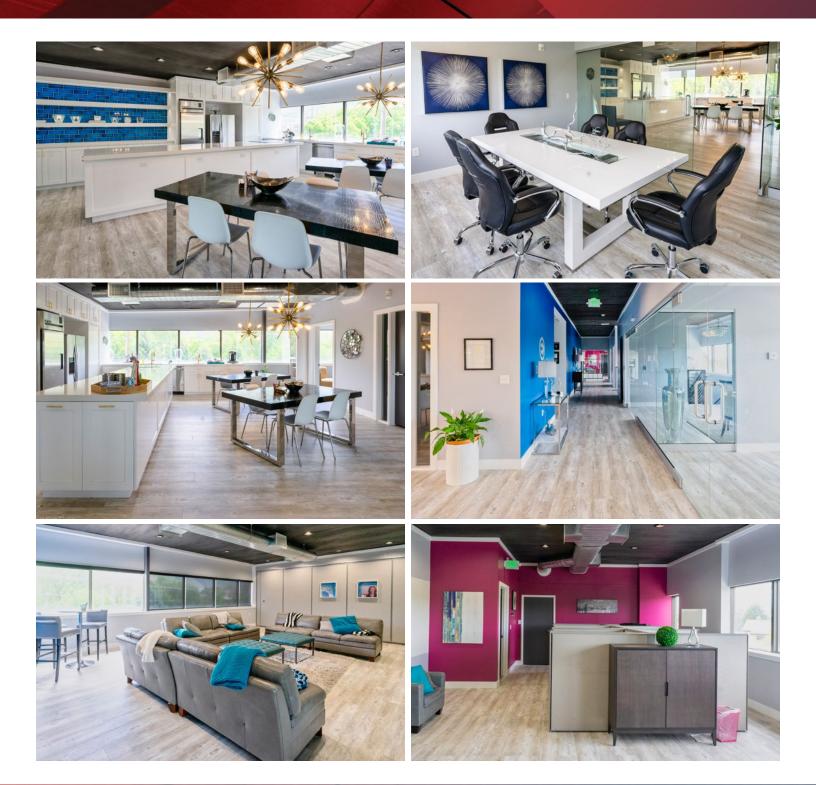

### **PROPERTY** HIGHLIGHTS

- Newly Renovated Top Floor Featuring High-End Finishes & Direct Views of Provo's Mountain Range
- Up to 20,000 SF of Office Space Available:
  - Configurable Conference Rooms
  - Smaller Break Out Rooms & Offices
  - Square Footage can be Divisible to Accommodate Multiple Tenants
- Controlled Keycard Access to Glass Entry Doors & Elevator
- Large Kitchen Breakroom Area with Generous Natural Light

- Remodeled Restrooms Exclusively Reserved for Third Floor Tenants
- Quick Access to Nature with the Provo River Parkway Trail Adjacent to Property
- Conveniently Tucked off University Parkway:
  - Several Amenities Nearby
  - Within Walking Distance of UTA's 2230 North Station