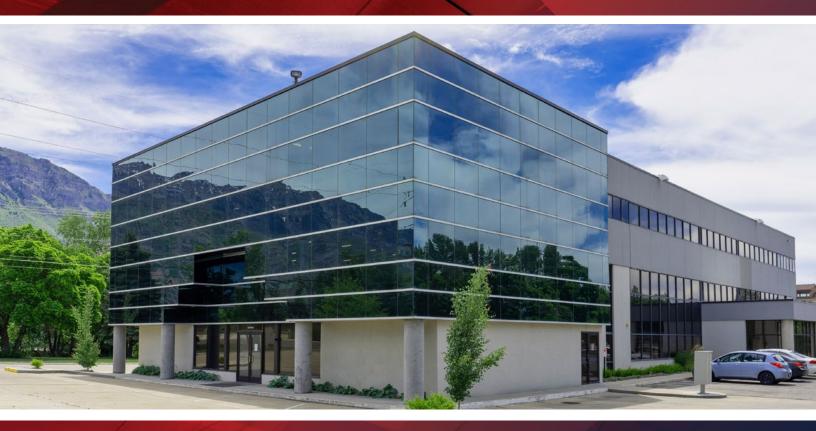

# E DIAMOND BUILDING

333 WEST 2230 NORTH, PROVO, UTAH 84601

### **PROPERTY** HIGHLIGHTS

- Newly Renovated Top Floor Featuring High-End Finishes & Direct Views of Provo's Mountain Range
- Up to 20,000 SF of Office Space Available:
  - Configurable Conference Rooms
  - Smaller Break Out Rooms & Offices
  - Square Footage can be Divisible to Accommodate Multiple Tenants
- Controlled Keycard Access to Glass Entry Doors & Elevator
- Large Kitchen Breakroom Area with Generous Natural Light

- Remodeled Restrooms Exclusively Reserved for Third Floor Tenants
- Quick Access to Nature with the Provo River Parkway Trail Adjacent to Property
- Conveniently Tucked off University Parkway:
  - Several Amenities Nearby
  - Within Walking Distance of UTA's 2230 North Station