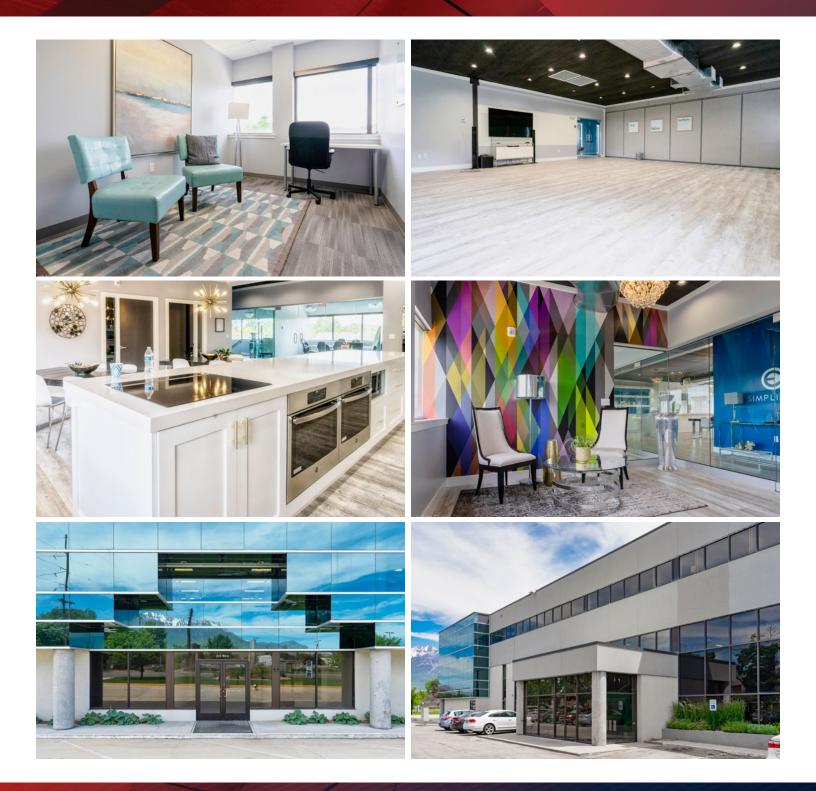

### **PROPERTY** HIGHLIGHTS

- Newly Renovated Top Floor Featuring High-End Finishes & Direct Views of Provo's Mountain Range
- Up to 20,000 SF of Office Space Available:
  - Configurable Conference Rooms
  - Smaller Break Out Rooms & Offices
  - Square Footage can be Divisible to Accommodate Multiple Tenants
- Controlled Keycard Access to Glass Entry Doors & Elevator
- Large Kitchen Breakroom Area with Generous Natural Light

- Remodeled Restrooms Exclusively Reserved for Third Floor Tenants
- Quick Access to Nature with the Provo River Parkway Trail Adjacent to Property
- Conveniently Tucked off University Parkway:
  - Several Amenities Nearby
  - Within Walking Distance of UTA's 2230 North Station