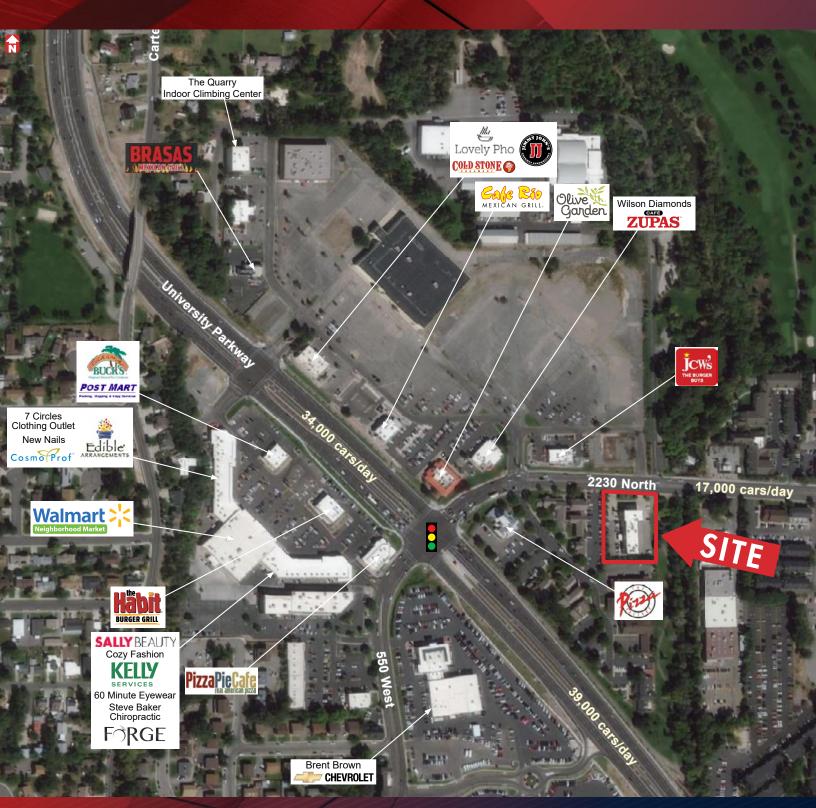

- Remodeled Restrooms Exclusively Reserved for Third Floor Tenants
- Quick Access to Nature with the Provo River Parkway Trail Adjacent to Property
- Conveniently Tucked off University Parkway:
  - Several Amenities Nearby
  - Within Walking Distance of UTA's 2230 North Station