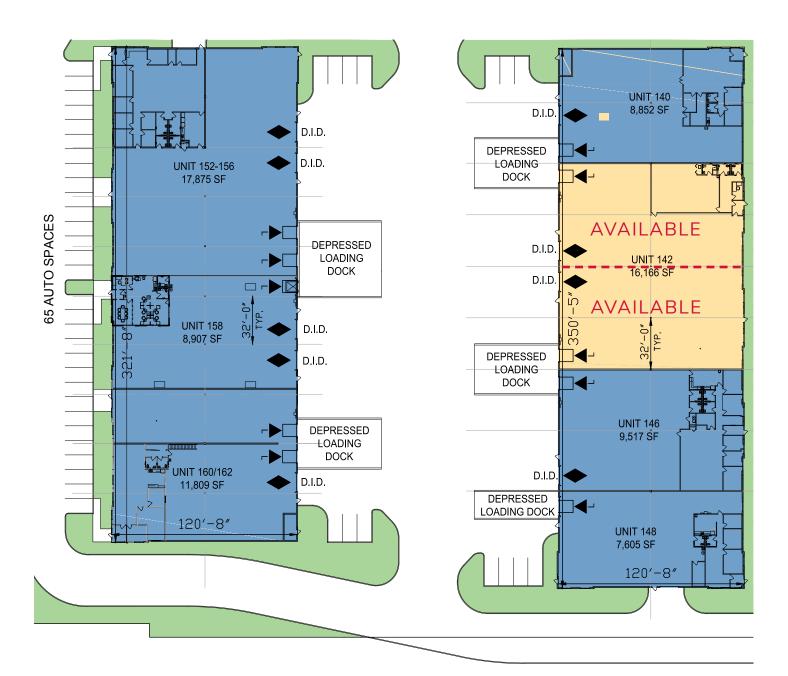

#### **AVAILABLE:**

| UNIT                        | SIZE   | OFFICE | LOADING          | RATE                |
|-----------------------------|--------|--------|------------------|---------------------|
| 142<br>AVAILABLE 4/1/19     | 8,083  | 1,910  | 1 Dock<br>1 DID  | Subject to<br>Offer |
| 144<br>AVAILABLE 4/1/19     | 8,083  | 0      | 1 Docks<br>1 DID | Subject to<br>Offer |
| 142/144<br>AVAILABLE 4/1/19 | 16,166 | 1,910  | 2 Docks<br>2 DID | Subject to<br>Offer |