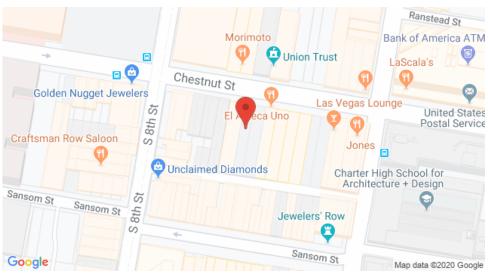

#### **NEIGHBORS INCLUDE**

Morimoto, Old Nelson Food, Jones, Allure Nails & Spa, Relentless Fittness.

Additional Features: Upscale finishes and modern building systems, Located on the south side of Chestnut Street, between 7th and 8th streets, Convenient access to parking garage and public transportation