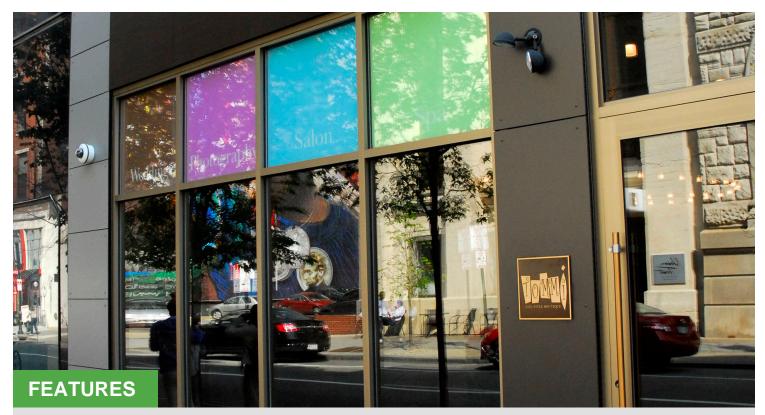

### **Chestnut Street Retail**

718 Chestnut Street Philadelphia , PA 19106

- Three story, plus finished basement building totaling approximately 12,000 SF
- Building full floor plates of approximately 3,200 SF
- Elevator serviced

### **Chestnut Street Retail**

718 Chestnut Street Philadelphia, PA 19106