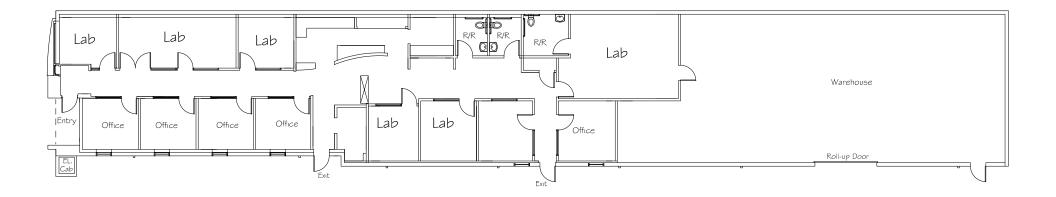

### **FLOOR PLAN**

### **HIGHLIGHTS**

- Rare Office / R&D / Lab Space
- 6 Lab Rooms
- 5 Private Offices
- Flexible Uses

- 3 Restrooms
- Warehouse
- Roll-up Door
- 11 Parking Spaces