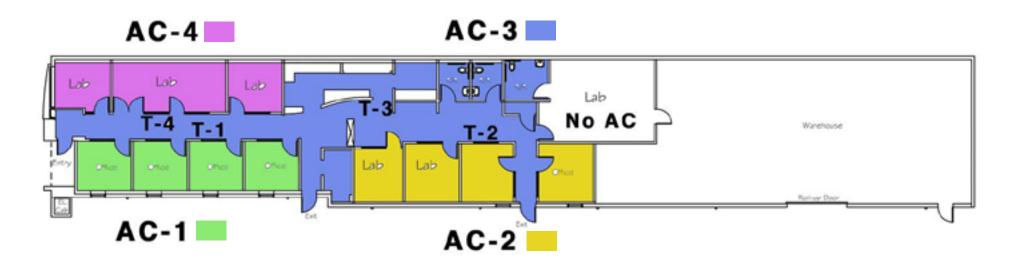

### **HVAC ZONE MAP**

#### **POWER INFORMATION**

- Electric Service: 600 AMP, 3-phase 120-480Volt
- Natural Gas Service: 630 CFH
- Water Service: 1" City Water Service
- Fire Sprinklers: Full Building Coverage
- HVAC: See Above Zone Map
- Warehouse Door Size: 12' width, 9'-3" Clear Height
- Warehouse Clear Height: 10'-3" bottom of sprinkler pipe