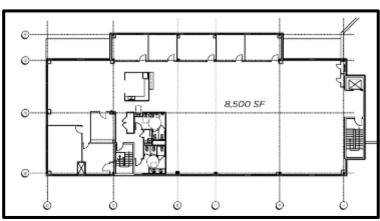

## The Offices @ Harpers Point

11310 Montgomery Road Cincinnati, Ohio 45249

2,600 - 8,500 SF Available \$13.95/SF MG for Lease

- No local earning tax (Symmes Township)
- Move-in ready 2<sup>nd</sup> generation office space
- Rent includes all expenses except utilities
- Access 24 hours-a-day, 365 days-a-year
- Professionally owned and managed
- Immediate access to I-275 & I-71
- Over 5 per 1,000 SF parking ratio
- Built in 1989, renovated in 2017
- Surrounded by retail amenities
- \$13.95/SF MG + Utilities for Lease