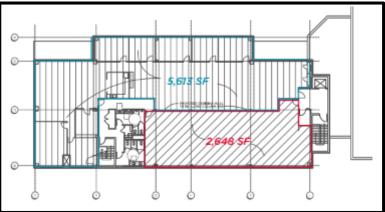

## The Offices @ Harpers Point

11310 Montgomery Road Cincinnati, Ohio 45249

2,600 - 8,500 SF Available \$13.95/SF MG for Lease

- No local earning tax (Symmes Township)
- Move-in ready 2<sup>nd</sup> generation office space
- Rent includes all expenses except utilities
- Access 24 hours-a-day, 365 days-a-year
- Professionally owned and managed
- Immediate access to I-275 & I-71
- Over 5 per 1,000 SF parking ratio
- Built in 1989, renovated in 2017
- Surrounded by retail amenities
- \$13.95/SF MG + Utilities for Lease