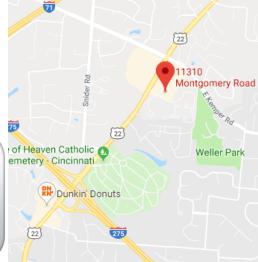

## The Offices @ Harpers Point

11310 Montgomery Road Cincinnati, Ohio 45249

2,600 - 8,500 SF Available \$13.95/SF MG for Lease

- No local earning tax (Symmes Township)
- Move-in ready 2<sup>nd</sup> generation office space
- Rent includes all expenses except utilities
- Access 24 hours-a-day, 365 days-a-year
- Professionally owned and managed
- Immediate access to I-275 & I-71
- Over 5 per 1,000 SF parking ratio
- Built in 1989, renovated in 2017
- Surrounded by retail amenities
- \$13.95/SF MG + Utilities for Lease