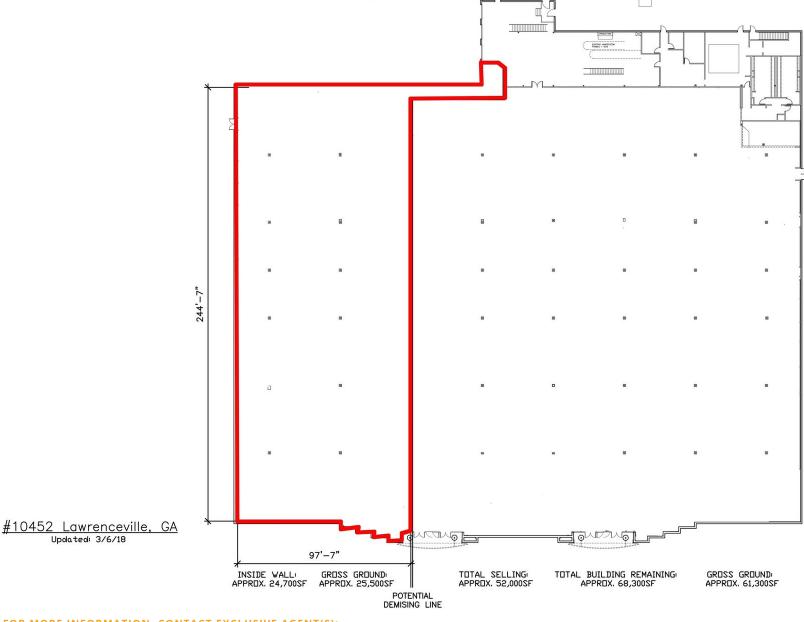

| TRAFFIC COUNTS |             |
|----------------|-------------|
| Buford Drive   | 30,600 AADT |
| GA 316         | 73,800 AADT |

**AVAILABLE SF:** 24,700 SF

FRONTAGE: APPROX. 97'7"

**ZONING:** 

**COMMERCIAL** 