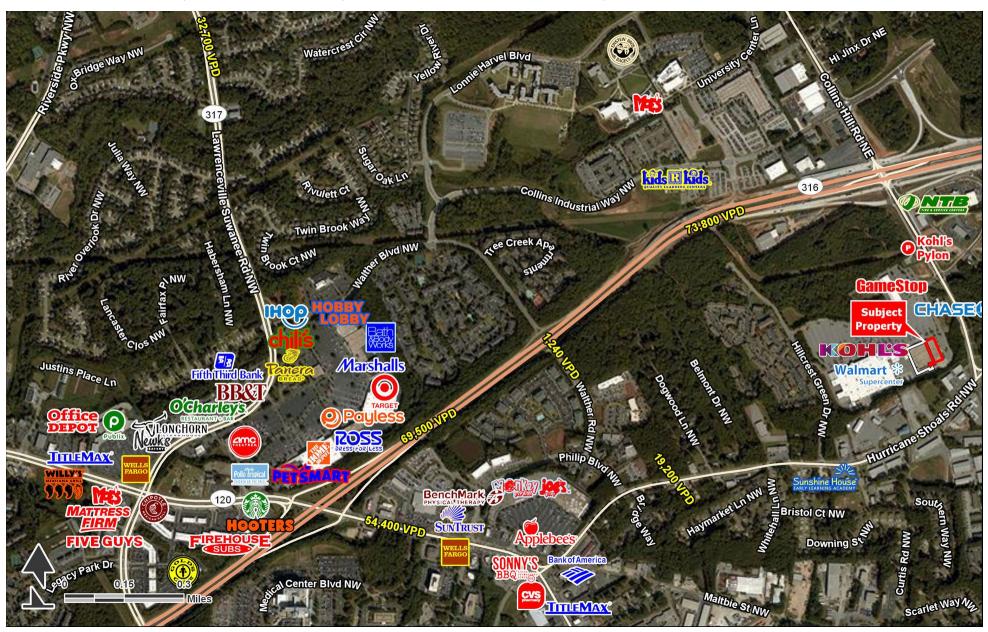

| TRAFFIC COUNTS |             |
|----------------|-------------|
| Buford Drive   | 30,600 AADT |
| GA 316         | 73,800 AADT |

**AVAILABLE SF:** 24,700 SF

FRONTAGE: APPROX. 97'7"

**ZONING:** 

**COMMERCIAL** 