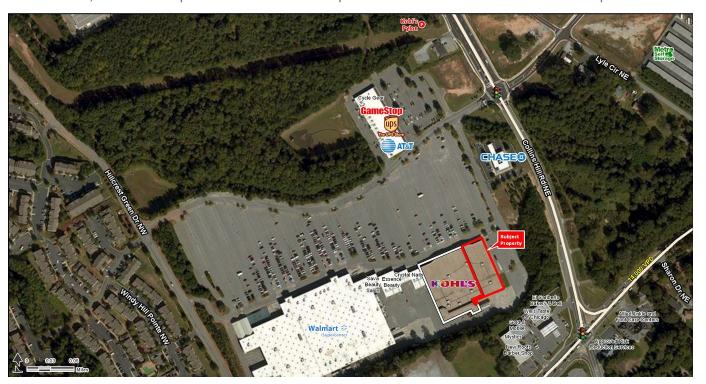

Lawrenceville, GA 30046 | 640 Collins Hill Road | Collins Hill Rd & Hurricane Shoals Rd | #452

- 24,700 SF junior anchor end cap available
- · Adjacent to Walmart
- Signalized intersection access

| DEMOGRAPHICS            | 1 MILE | 3 MILES | 5 MILES |
|-------------------------|--------|---------|---------|
| 2018 POPULATION         | 6,578  | 76,160  | 200,753 |
| 2018 DAYTIME POPULATION | 10,637 | 94,122  | 191,151 |
| 2018 AVERAGE HH INCOME  | 49,457 | 76,062  | 86,816  |
| 2018 MEDIAN HH INCOME   | 40,103 | 59,835  | 69,201  |