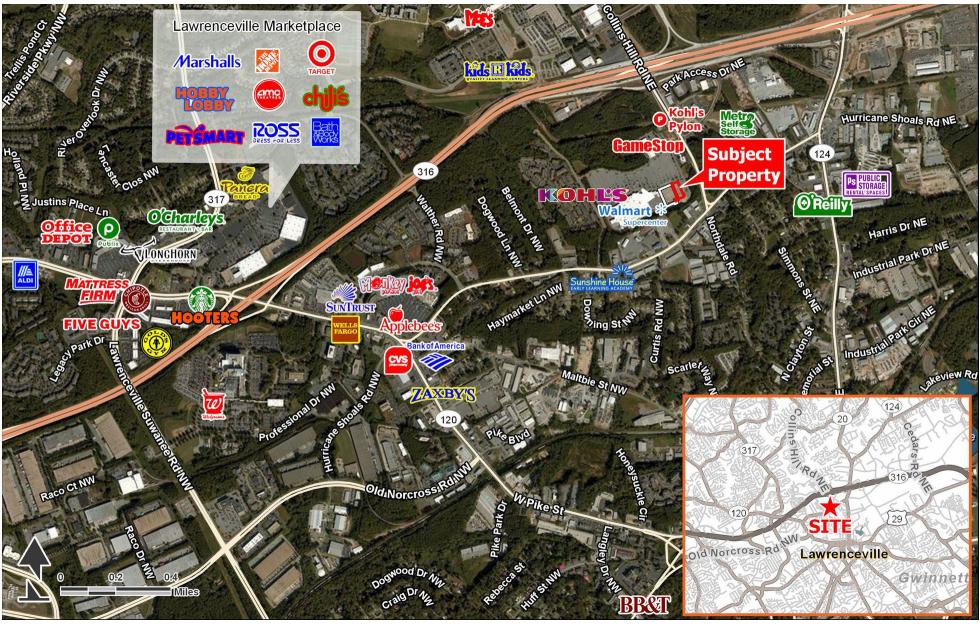

Lawrenceville, GA 30046 | 640 Collins Hill Road | Collins Hill Rd & Hurricane Shoals Rd | #452

- 24,700 SF junior anchor end cap available
- · Adjacent to Walmart
- Signalized intersection access

| DEMOGRAPHICS            | 1 MILE | 3 MILES | 5 MILES |
|-------------------------|--------|---------|---------|
| 2018 POPULATION         | 6,578  | 76,160  | 200,753 |
| 2018 DAYTIME POPULATION | 10,637 | 94,122  | 191,151 |
| 2018 AVERAGE HH INCOME  | 49,457 | 76,062  | 86,816  |
| 2018 MEDIAN HH INCOME   | 40,103 | 59,835  | 69,201  |