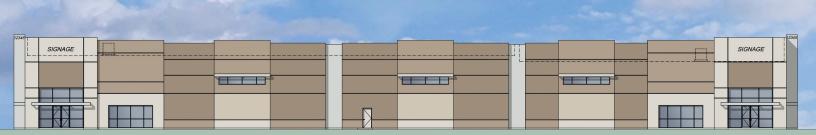

### OLD 215 FRONTAGE RD. & ALESSANDRO BLVD., RIVERSIDE, CA 6 Individual Buildings ±11,412 SF - ±25,878 SF

# Image: 10.00 Image: 10.00

| <b>BUILDING #</b> | SF     |
|-------------------|--------|
| 1                 | 24,152 |
| 2                 | 19,011 |
| 3                 | 11,412 |
| 4                 | 12,152 |
| 5                 | 19,573 |
| 6                 | 25,878 |