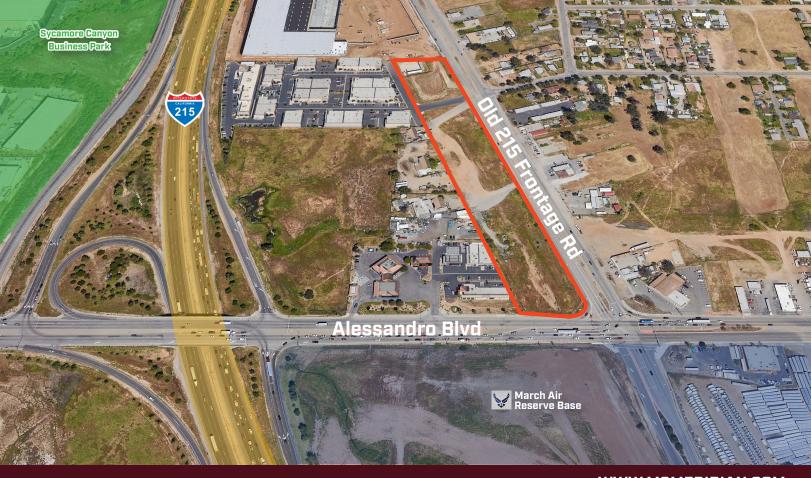

### OLD 215 FRONTAGE RD. & ALESSANDRO BLVD., RIVERSIDE, CA 6 Individual Buildings ±11,412 SF - ±25,878 SF

# FOR SALE OR LEASE MS 215 BUSINESS PARK

DEVELOPED BY: SILAGI DEVELOPMENT & MANAGEMENT, INC. // 1.805.402.4515

Sycamore Canyon Business Park

215

**Alessandro Blvd** 

Cactus Blvd

March Air Reserve Base

Meridian Business Park