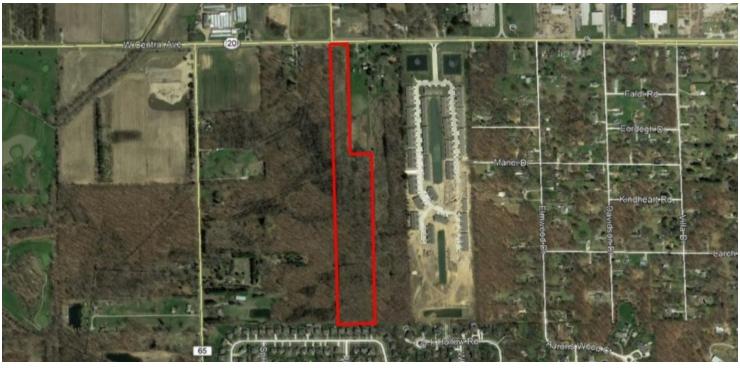

## **LAND FOR SALE**

8861 W. CENTRAL AVE., SYLVANIA, OH 43560

"Innovative Solutions at Work"

## **OFFERING SUMMARY**

**Sale Price:** \$445,000

Lot Size: 15.5 Acres

Zoning: Mixed Zone

County: Lucas

Traffic Counts: 9,249 VPD (2019)

#### **PROPERTY HIGHLIGHTS**

- 15.5 acres development parcel located in an enterprise zone
- · Utilities available
- · Growing area in Sylvania Township
- Mixed zoning allows a variety of commercial and residential uses