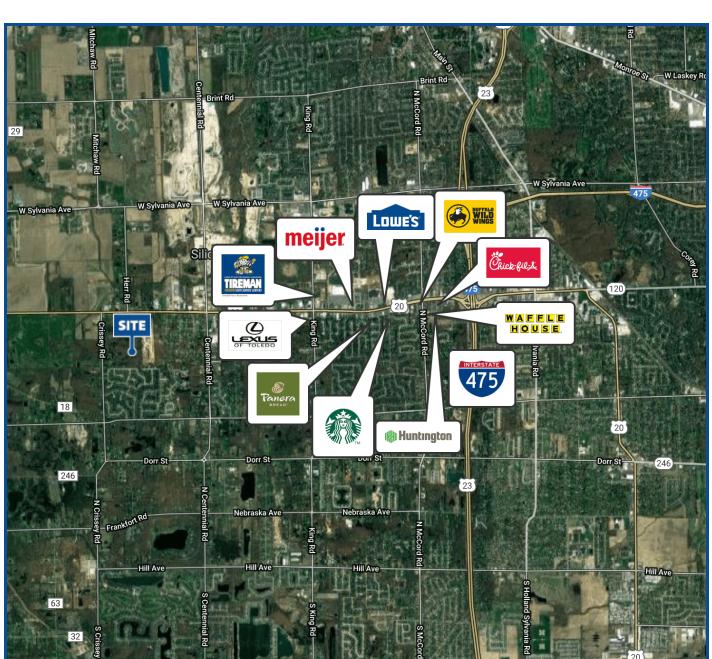

## **LAND FOR SALE**

8861 W. CENTRAL AVE., SYLVANIA, OH 43560

"Innovative Solutions at Work"

#### **PROPERTY HIGHLIGHTS**

- 15.5 acres development parcel located in an enterprise zone
- · Utilities available
- · Growing area in Sylvania Township
- Mixed zoning allows a variety of commercial and residential uses