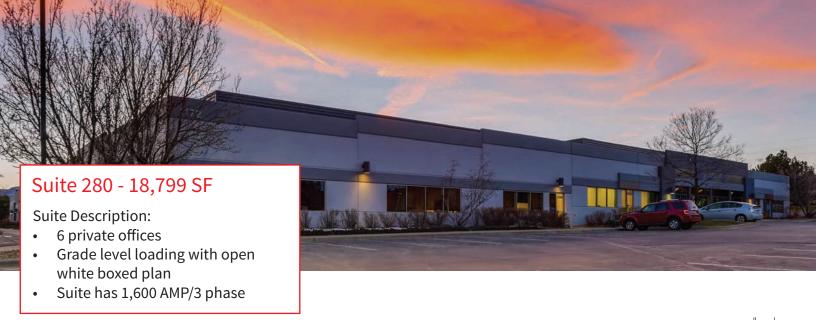

| Building Highlights |                                                  |
|---------------------|--------------------------------------------------|
| Building address    | 1172 Century Drive<br>Louisville, CO 80027       |
| County              | Boulder                                          |
| Year built          | 1996                                             |
| Total square feet   | 49,510 SF                                        |
| Area available      | 18,799 SF                                        |
| Lease rate          | \$15.00 - \$15.50 / SF NNN                       |
| 2018 CAM Est.       | \$5.78 / SF NNN                                  |
| Parking ratio       | 3.25:1,000 (additional street parking available) |
| Ceiling height      | 16' slab to deck<br>9' 6" dropped ceiling        |