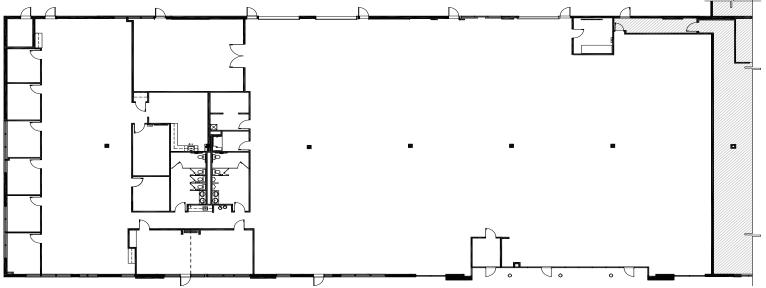

| Building Highlights |                                                  |
|---------------------|--------------------------------------------------|
| Building address    | 1172 Century Drive<br>Louisville, CO 80027       |
| County              | Boulder                                          |
| Year built          | 1996                                             |
| Total square feet   | 49,510 SF                                        |
| Area available      | 18,799 SF                                        |
| Lease rate          | \$15.00 - \$15.50 / SF NNN                       |
| 2018 CAM Est.       | \$5.78 / SF NNN                                  |
| Parking ratio       | 3.25:1,000 (additional street parking available) |
| Ceiling height      | 16' slab to deck<br>9' 6" dropped ceiling        |