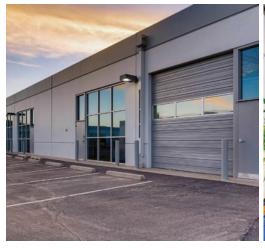

### **Property Features**

- Located within Centennial Valley Business Park with easy access to US 36
- Private Suite entrance with building signage available
- 24/7 access and control of HVAC
- · Close proximity to numerous retail amenities
- · Highly efficient space

| Building Highlights |                                                  |
|---------------------|--------------------------------------------------|
| Building address    | 1172 Century Drive<br>Louisville, CO 80027       |
| County              | Boulder                                          |
| Year built          | 1996                                             |
| Total square feet   | 49,510 SF                                        |
| Area available      | 18,799 SF                                        |
| Lease rate          | \$15.00 - \$15.50 / SF NNN                       |
| 2018 CAM Est.       | \$5.78 / SF NNN                                  |
| Parking ratio       | 3.25:1,000 (additional street parking available) |
| Ceiling height      | 16' slab to deck<br>9' 6" dropped ceiling        |