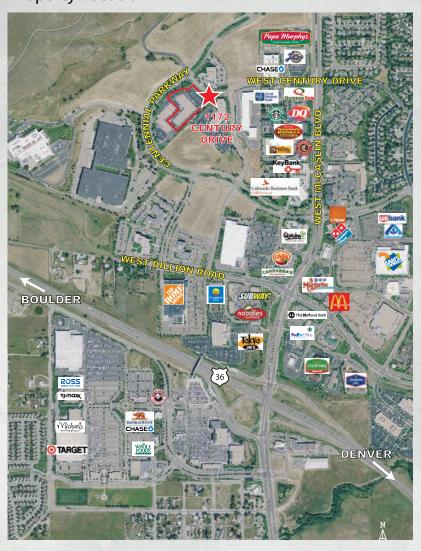

|
|---------------------|--------------------------------------------------|
| Building address    | 1172 Century Drive<br>Louisville, CO 80027       |
| County              | Boulder                                          |
| Year built          | 1996                                             |
| Total square feet   | 49,510 SF                                        |
| Area available      | 18,799 SF                                        |
| Lease rate          | \$15.00 - \$15.50 / SF NNN                       |
| 2018 CAM Est.       | \$5.78 / SF NNN                                  |
| Parking ratio       | 3.25:1,000 (additional street parking available) |
| Ceiling height      | 16' slab to deck<br>9' 6" dropped ceiling        |

### **Property Location**













## For leasing information, please contact:

Don Misner Joseph Heath +1 303 217 7957 +1 303 217 7959 don.misner@am.jll.com joe.heath@am.jll.com