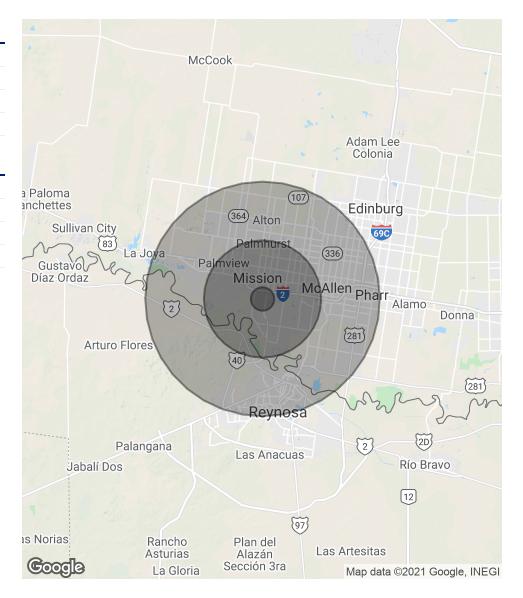

Mission, TX 78572

| POPULATION           | 1 MILE    | 5 MILES   | 10 MILES  |
|----------------------|-----------|-----------|-----------|
| Total Population     | 4,635     | 121,114   | 359,667   |
| Average age          | 33.9      | 31.5      | 30.0      |
| Average age (Male)   | 33.0      | 30.2      | 28.5      |
| Average age (Female) | 34.1      | 32.4      | 31.5      |
|                      |           |           |           |
| HOUSEHOLDS & INCOME  | 1 MILE    | 5 MILES   | 10 MILES  |
| Total households     | 1,339     | 35,555    | 105,136   |
| # of persons per HH  | 3.5       | 3.4       | 3.4       |
| Average HH income    | \$70,928  | \$51,996  | \$52,538  |
| Average house value  | \$226,773 | \$119,361 | \$116,603 |