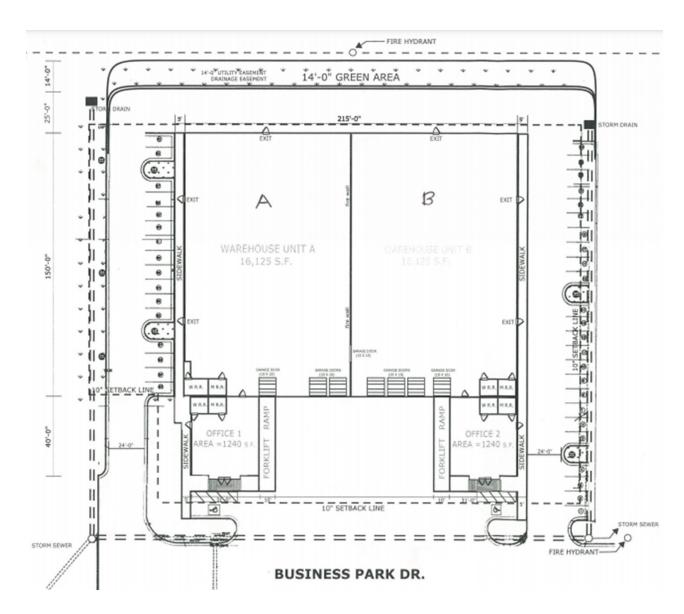

#### **OFFERING SUMMARY**

| Sale Price:      | \$1,900,000      |
|------------------|------------------|
| Annual Rate:     | \$4.56 SF/YR     |
| NNN:             | \$1.44 SF/YR     |
| Warehouse:       | 32,250 SF        |
| Office Space :   | 3750 SF          |
| Total Space:     | 36,000 SF        |
| Lot Size:        | 1.9 Acres        |
| Year Built:      | 2021             |
| Zoning:          | Light Industrial |
| CBCWORLDWIDE.COM |                  |

# PROPERTY OVERVIEW

Great location to operate on the United States or Mexico side of the border. With 29' clear height,  $107.5' \times 30'$  column span, metal walls, metal standing seam roof, 8 dock high lodging doors and 2 forklifts ramps, this warehouse facility is ideal for distribution, manufacturing, or even cold storage.

#### PROPERTY HIGHLIGHTS

- Proximity to Interstate 2
- Excellent Visibility
- 8 Dock High Loading Doors with Levelers
- 2 Forklift Ramps
- Cold Storage Potential

Mission, TX 78572

CBCWORLDWIDE.COM

Mission, TX 78572