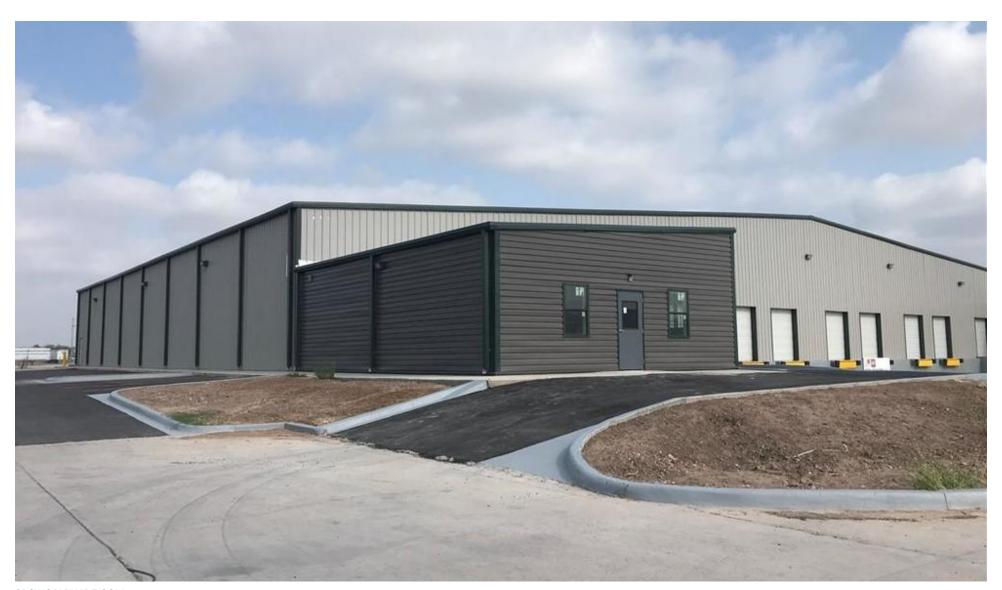

# PROPERTY OVERVIEW

Great location to operate on the United States or Mexico side of the border. With 29' clear height,  $107.5' \times 30'$  column span, metal walls, metal standing seam roof, 8 dock high lodging doors and 2 forklifts ramps, this warehouse facility is ideal for distribution, manufacturing, or even cold storage.

#### PROPERTY HIGHLIGHTS

- Proximity to Interstate 2
- Excellent Visibility
- 8 Dock High Loading Doors with Levelers
- 2 Forklift Ramps
- Cold Storage Potential

Mission, TX 78572

CBCWORLDWIDE.COM

Mission, TX 78572