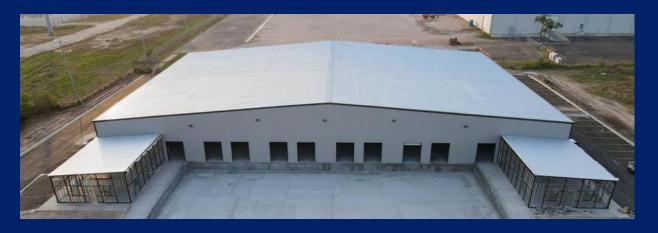

# PROPERTY OVERVIEW

Great location to operate on the United States or Mexico side of the border. With 29' clear height,  $107.5' \times 30'$  column span, metal walls, metal standing seam roof, 8 dock high lodging doors and 2 forklifts ramps, this warehouse facility is ideal for distribution, manufacturing, or even cold storage.

#### PROPERTY HIGHLIGHTS

- Proximity to Interstate 2
- Excellent Visibility
- 8 Dock High Loading Doors with Levelers
- 2 Forklift Ramps
- Cold Storage Potential

Mission, TX 78572

CBCWORLDWIDE.COM

Mission, TX 78572