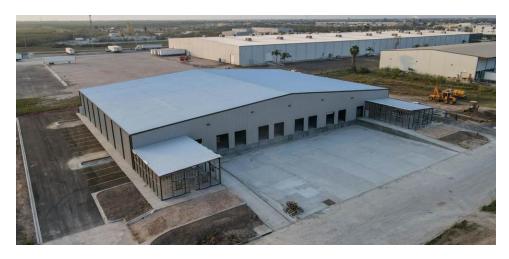

# PROPERTY OVERVIEW

Great location to operate on the United States or Mexico side of the border. With 29' clear height,  $107.5' \times 30'$  column span, metal walls, metal standing seam roof, 8 dock high lodging doors and 2 forklifts ramps, this warehouse facility is ideal for distribution, manufacturing, or even cold storage.

#### PROPERTY HIGHLIGHTS

- Proximity to Interstate 2
- Excellent Visibility
- 8 Dock High Loading Doors with Levelers
- 2 Forklift Ramps
- Cold Storage Potential

Mission, TX 78572

CBCWORLDWIDE.COM

Mission, TX 78572