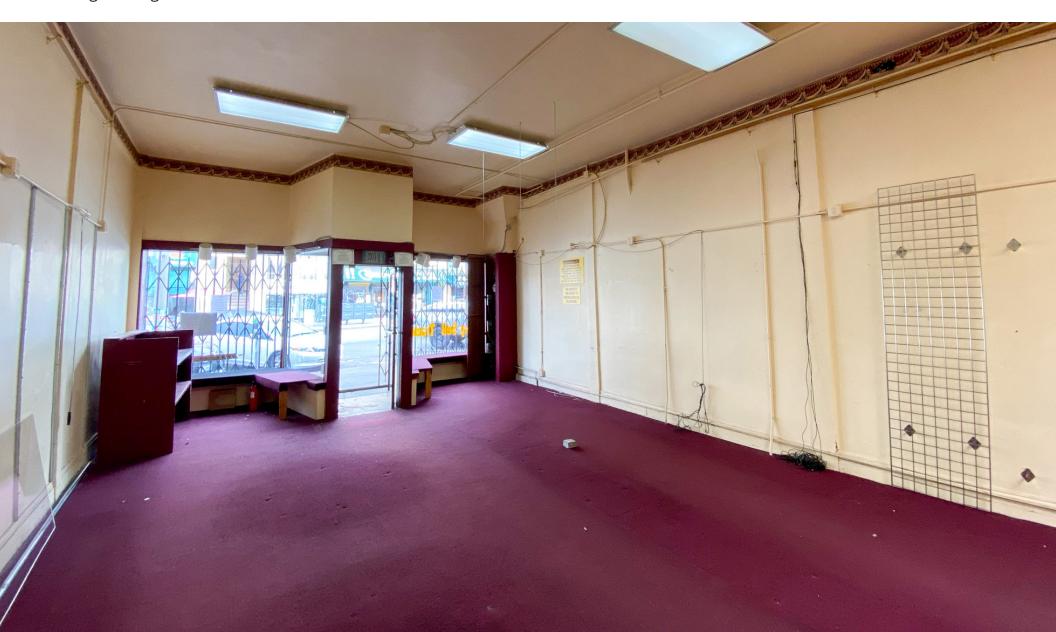

**For Lease** 

- ±2,280 sf
- ADA bathroom

- Automatic sliding doors Skylights throughout Bright, airy space perfect for many uses

#### **For Lease**

**For Lease** 

- ±1,870 sf
- Renovations underway
- Skylights throughout High ceilings