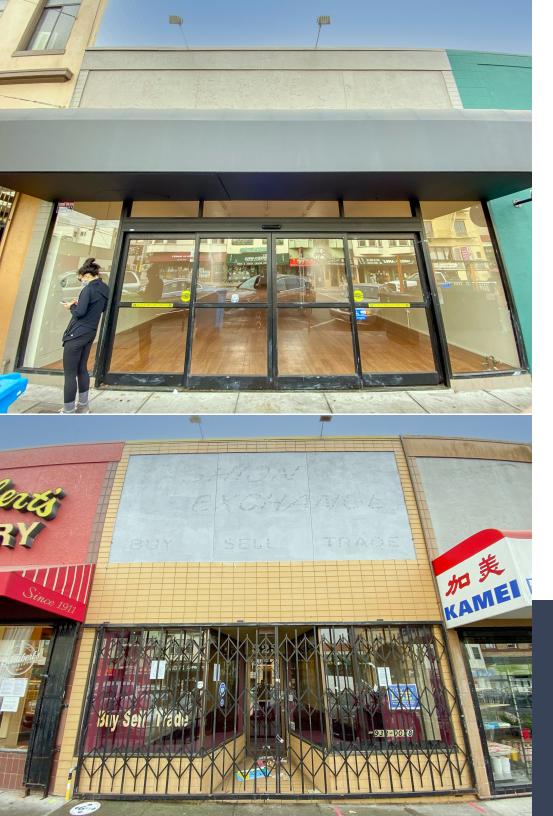

## Inner Richmond For Lease

507 & 523 Clement Street San Francisco, CA

Excellent location on Clement Street and 6th Avenue

Located adjacent to Schubert's Bakery and Smart & Final and across from Green Apple Books and Music, Neck of the Woods, and Burma Superstar

Heavy foottraffic

High-visibility signage opportunity

**For Lease** 

- ±2,280 sf
- ADA bathroom

- Automatic sliding doors Skylights throughout Bright, airy space perfect for many uses

#### **For Lease**

**For Lease** 

- ±1,870 sf
- Renovations underway
- Skylights throughout High ceilings