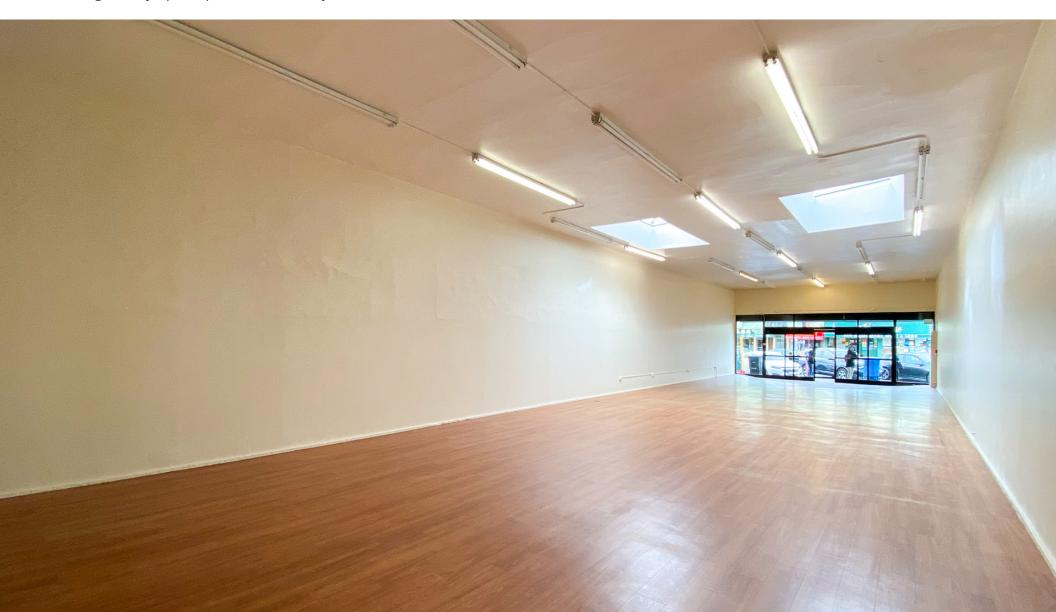

**For Lease** 

- ±2,280 sf
- ADA bathroom

- Automatic sliding doors Skylights throughout Bright, airy space perfect for many uses