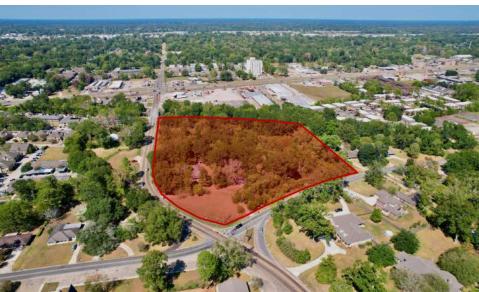

### **Location Maps**

285 Sharp Road, Baton Rouge, LA 70815

INFORMATION SUBJECT TO VERIFICATION & NO LIABILITY FOR ERRORS & OMISSION ASSUMED. // LICENSED IN LOUISIANA

### **PROPERTY DESCRIPTION**

This tract, spanning 12.3 acres and nestled at the intersection of Sharp Rd and Mollylea Dr, is designated with an A-1 zoning. This permits low-density residential development with a cap of 4.1 units per acre. The continued growth in the neighboring Broadmoor, Sherwood Forest, and Goodwood areas amplify the site's potential for development. Its close proximity to major retailers along Florida Blvd and Airline Hwy, including Hammond Aire, Broadmoor Center, Academy, and Home Depot, further enhances its appeal. The intersection of Airline & Florida experiences an average daily traffic count exceeding 50,000 vehicles, solidifying its standing as a highly trafficked corridor within Baton Rouge.

### **PROPERTY HIGHLIGHTS**

- 12.3 acres located near Florida Blvd on Sharp Rd.
- Features over 1,300 feet of frontage spanning between Sharp Rd and Mollylea Dr.
- Ideal tract for residential development.
- Excellent accessibility features.
- Benefits from high vehicular traffic.
- Property is zoned A-1, suitable for single-family residences.