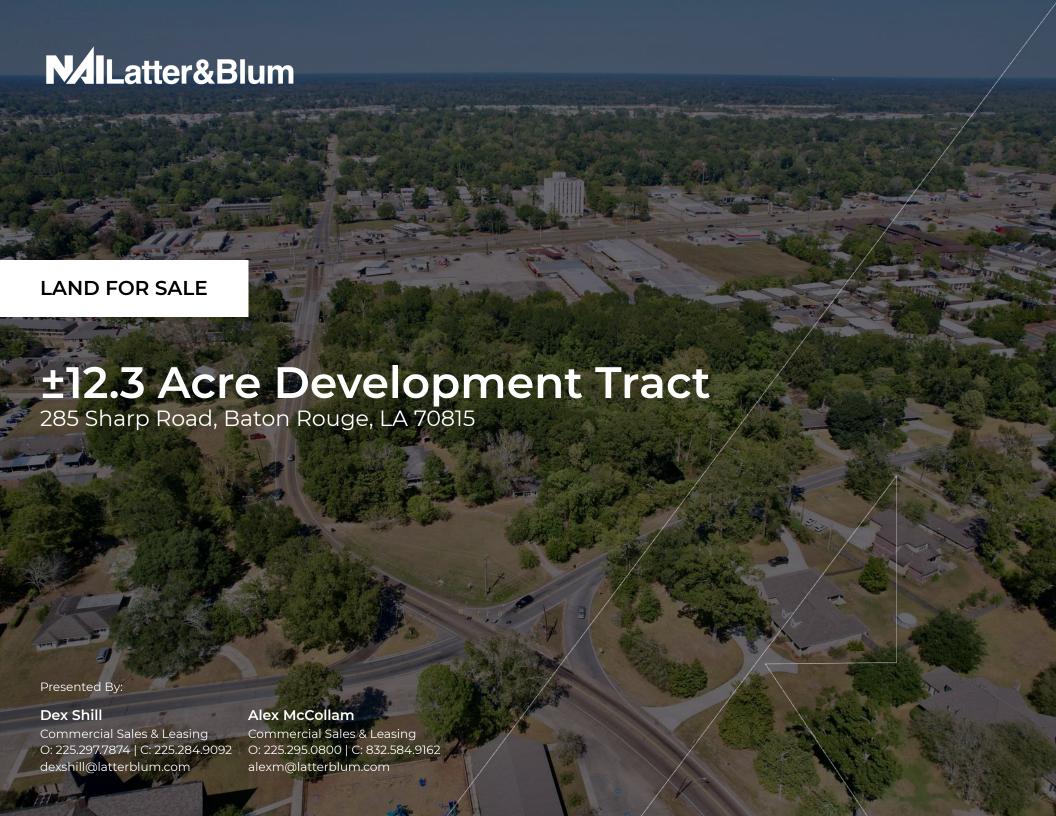

### **±12.3** Acre Development Tract

285 Sharp Road, Baton Rouge, LA 70815

### **PROPERTY DESCRIPTION**

This tract, spanning 12.3 acres and nestled at the intersection of Sharp Rd and Mollylea Dr, is designated with an A-1 zoning. This permits low-density residential development with a cap of 4.1 units per acre. The continued growth in the neighboring Broadmoor, Sherwood Forest, and Goodwood areas amplify the site's potential for development. Its close proximity to major retailers along Florida Blvd and Airline Hwy, including Hammond Aire, Broadmoor Center, Academy, and Home Depot, further enhances its appeal. The intersection of Airline & Florida experiences an average daily traffic count exceeding 50,000 vehicles, solidifying its standing as a highly trafficked corridor within Baton Rouge.

### **PROPERTY HIGHLIGHTS**

- 12.3 acres located near Florida Blvd on Sharp Rd.
- Features over 1,300 feet of frontage spanning between Sharp Rd and Mollylea Dr.
- Ideal tract for residential development.
- Excellent accessibility features.
- Benefits from high vehicular traffic.
- Property is zoned A-1, suitable for single-family residences.