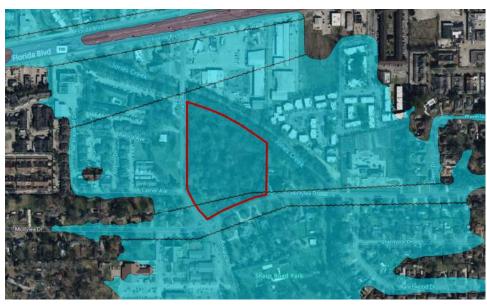

### **PROPERTY DESCRIPTION**

This tract, spanning 12.3 acres and nestled at the intersection of Sharp Rd and Mollylea Dr, is designated with an A-1 zoning. This permits low-density residential development with a cap of 4.1 units per acre. The continued growth in the neighboring Broadmoor, Sherwood Forest, and Goodwood areas amplify the site's potential for development. Its close proximity to major retailers along Florida Blvd and Airline Hwy, including Hammond Aire, Broadmoor Center, Academy, and Home Depot, further enhances its appeal. The intersection of Airline & Florida experiences an average daily traffic count exceeding 50,000 vehicles, solidifying its standing as a highly trafficked corridor within Baton Rouge.

### **PROPERTY HIGHLIGHTS**

- 12.3 acres located near Florida Blvd on Sharp Rd.
- Features over 1,300 feet of frontage spanning between Sharp Rd and Mollylea Dr.
- Ideal tract for residential development.
- Excellent accessibility features.
- Benefits from high vehicular traffic.
- Property is zoned A-1, suitable for single-family residences.