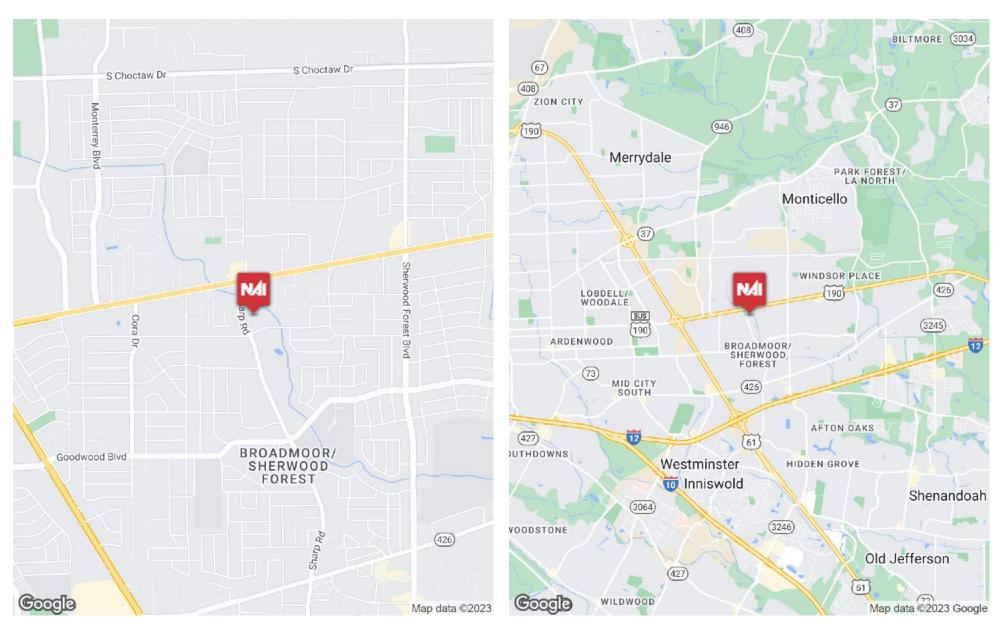

### **Location Maps**

285 Sharp Road, Baton Rouge, LA 70815

INFORMATION SUBJECT TO VERIFICATION & NO LIABILITY FOR ERRORS & OMISSION ASSUMED. // LICENSED IN LOUISIANA