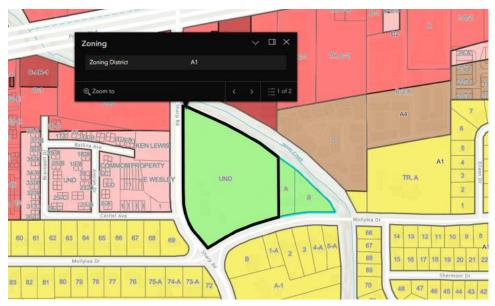

### **PROPERTY DESCRIPTION**

This tract, spanning 12.3 acres and nestled at the intersection of Sharp Rd and Mollylea Dr, is designated with an A-1 zoning. This permits low-density residential development with a cap of 4.1 units per acre. The continued growth in the neighboring Broadmoor, Sherwood Forest, and Goodwood areas amplify the site's potential for development. Its close proximity to major retailers along Florida Blvd and Airline Hwy, including Hammond Aire, Broadmoor Center, Academy, and Home Depot, further enhances its appeal. The intersection of Airline & Florida experiences an average daily traffic count exceeding 50,000 vehicles, solidifying its standing as a highly trafficked corridor within Baton Rouge.

### **PROPERTY HIGHLIGHTS**

- 12.3 acres located near Florida Blvd on Sharp Rd.
- Features over 1,300 feet of frontage spanning between Sharp Rd and Mollylea Dr.
- Ideal tract for residential development.
- Excellent accessibility features.
- Benefits from high vehicular traffic.
- Property is zoned A-1, suitable for single-family residences.