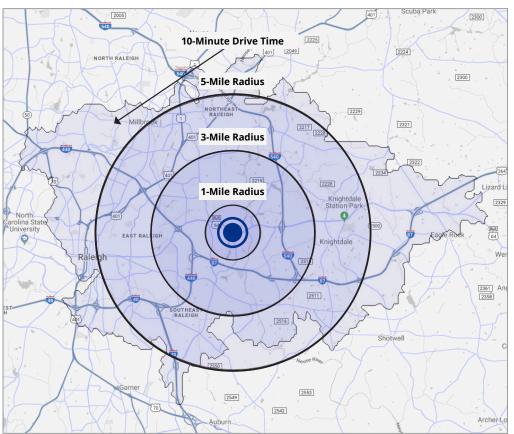

#### DEMOGRAPHICS

| POPULATION                                 | 3-Mile<br>Radius | 5-Mile<br>Radius | 10-Mile<br>Radius |
|--------------------------------------------|------------------|------------------|-------------------|
| 2018 Estimated Population                  | 55,804           | 164,076          | 229,632           |
| 2023 Project Population                    | 61,683           | 182,021          | 255,092           |
| HOUSEHOLDS                                 |                  |                  |                   |
| 2018 Estimated Households                  | 21,523           | 61,806           | 92,329            |
| 2023 Projected Households                  | 23,809           | 68,917           | 103,019           |
| INCOME                                     |                  |                  |                   |
| 2018 Estimated Average<br>Household Income | \$76,446         | \$70,431         | \$81,917          |
| 2023 Projected Average<br>Household Income | \$81,638         | \$74,467         | \$87,399          |
| Source: Sites USA February 2019            |                  |                  |                   |

#### **DEMOGRAPHICS**

VIJAY K. SHAH, CCIM vshah@trademarkproperties.com 919.645.1425 direct 919.812.0964 mobile