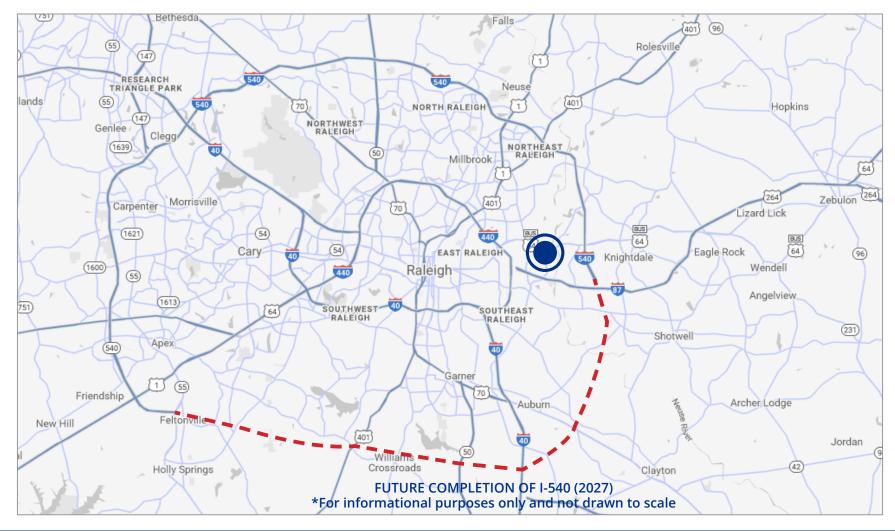

#### LOCATION

- Located on bustling New Bern Avenue/Hwy. 64
- Strategically located between I-440 & I-540
- Approximately 2.5 miles to I-440 & I-540
- Less than three miles from WakeMed Raleigh Hospital