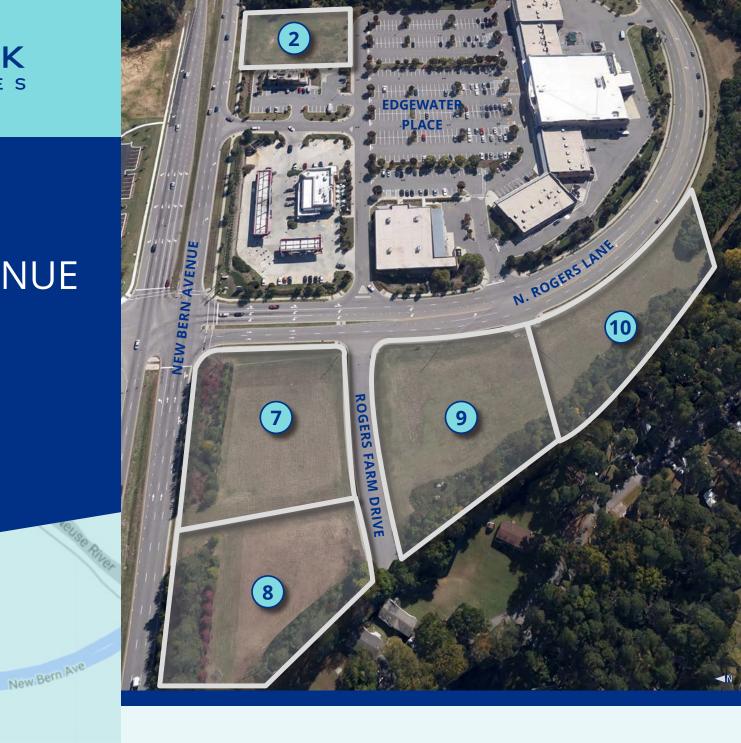

#### **OVERVIEW**

- Five outparcels for sale or lease
- Parcels ranging from 1.07 1.86 acres .
- Opportunity to combine parcels .
- Edgewater Place is home to numerous national and local tenants .
- Multiple access points including a signalized intersection .
- 28,000 vehicles per day on New Bern Avenue .
- All parcels zoned Planned Development (PD)

## **OUTPARCELS FOR SALE OR LEASE**