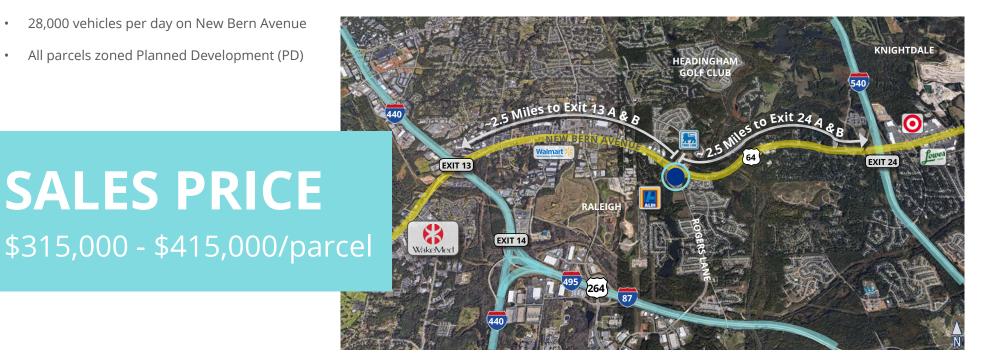

#### **OVERVIEW**

- Five outparcels for sale or lease
- Parcels ranging from 1.07 1.86 acres .
- Opportunity to combine parcels .
- Edgewater Place is home to numerous national and local tenants .
- Multiple access points including a signalized intersection .
- 28,000 vehicles per day on New Bern Avenue .
- All parcels zoned Planned Development (PD)

#### LOCATION

- Located on bustling New Bern Avenue/Hwy. 64
- Strategically located between I-440 & I-540
- Approximately 2.5 miles to I-440 & I-540
- Less than three miles from WakeMed Raleigh Hospital