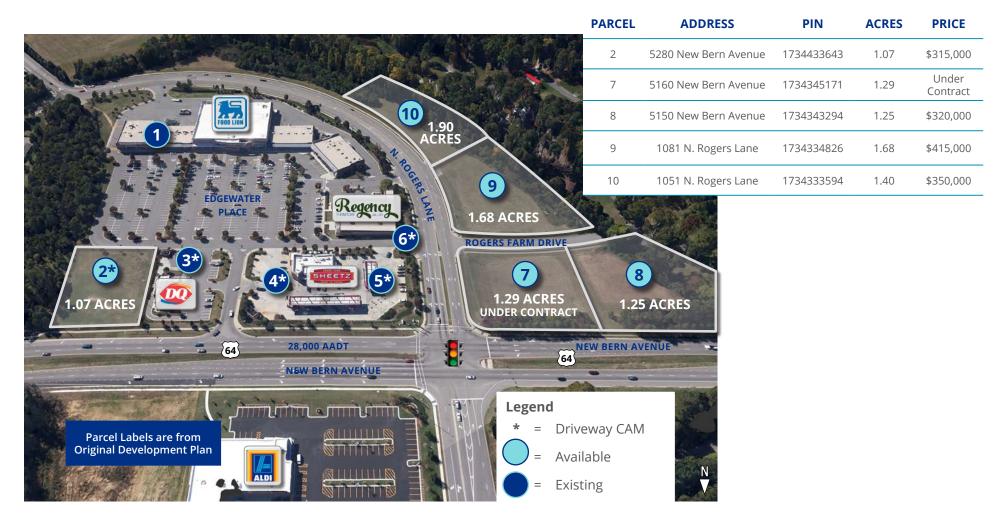

#### **OVERVIEW**

- Five outparcels for sale or lease
- Parcels ranging from 1.07 1.86 acres .
- Opportunity to combine parcels .
- Edgewater Place is home to numerous national and local tenants .
- Multiple access points including a signalized intersection .
- 28,000 vehicles per day on New Bern Avenue .
- All parcels zoned Planned Development (PD)

#### **SITE DETAILS**

VIJAY K. SHAH, CCIM vshah@trademarkproperties.com 919.645.1425 direct 919.812.0964 mobile