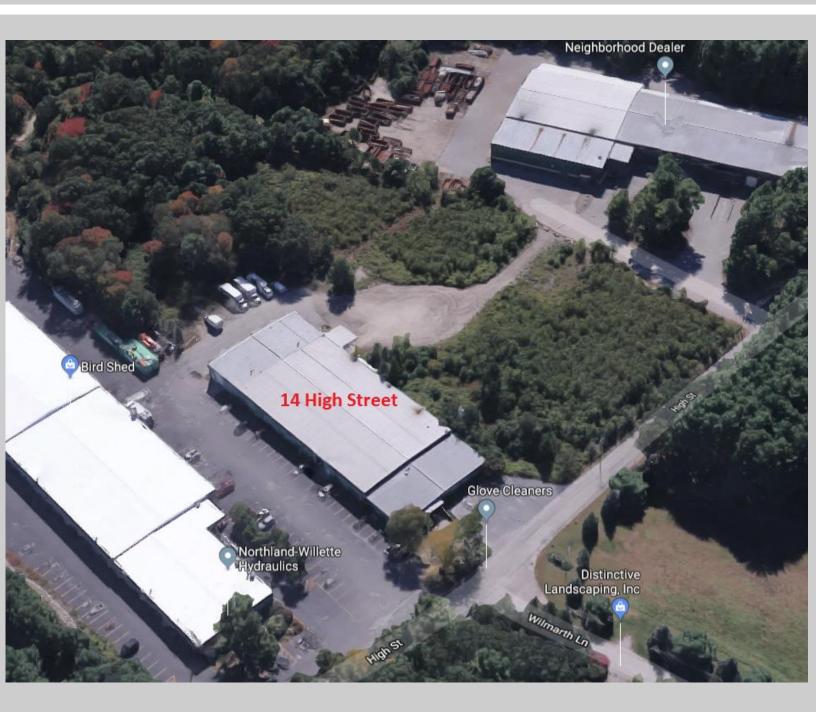

## FOR SALE | ±49% LEASED

14 High Street | Plainville | Massachusetts | 02762

781.551.8888

Approximately 49% leased through January 2024 this property is ideal for a +/-13,800 SF owner/user with income in place or an investor interested in a leaseback scenario. Ideal candidate for 10% down SBA loan. **Possible yard space and/or expansion capability of an additional +/-15,000 SF available.** 

## 781.551.8888

| Property Type: | Office/Warehouse              |
|----------------|-------------------------------|
| Price:         | \$2,175,000                   |
| Utilities:     | Water, Septic, Oil            |
| Power:         | Heavy                         |
| Office Space:  | ±9,160 S.F.                   |
| Property Size: | ±26,800 S.F. (Including Mezz) |
| Acreage:       | ±2.48 Acres                   |
| Loading:       | 3 Drive-in. 1 Loading Dock    |
| Year Built:    | 1980                          |
|                |                               |