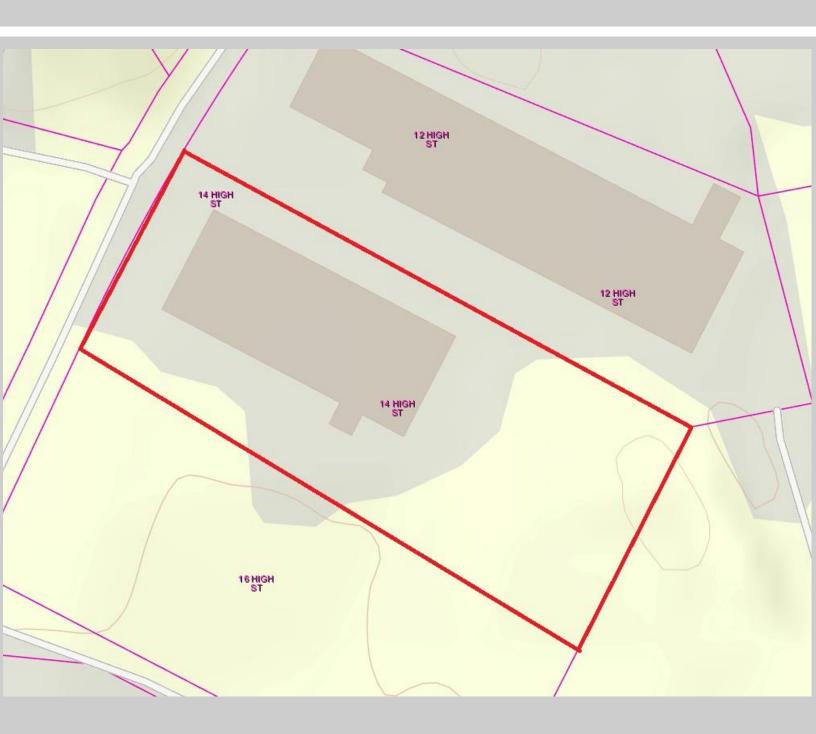

## 781.551.8888

| Property Type: | Office/Warehouse              |
|----------------|-------------------------------|
| Price:         | \$2,175,000                   |
| Utilities:     | Water, Septic, Oil            |
| Power:         | Heavy                         |
| Office Space:  | ±9,160 S.F.                   |
| Property Size: | ±26,800 S.F. (Including Mezz) |
| Acreage:       | ±2.48 Acres                   |
| Loading:       | 3 Drive-in. 1 Loading Dock    |
| Year Built:    | 1980                          |
|                |                               |