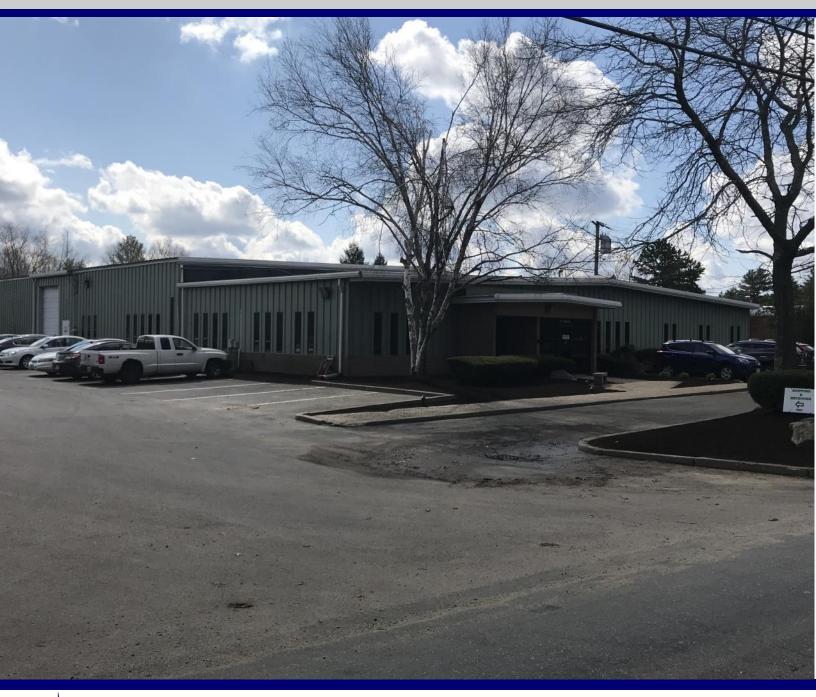

## FOR SALE | ±49% LEASED

14 High Street | Plainville | Massachusetts | 02762

781.551.8888

Approximately 49% leased through January 2024 this property is ideal for a +/-13,800 SF owner/user with income in place or an investor interested in a leaseback scenario. Ideal candidate for 10% down SBA loan. **Possible yard space and/or expansion capability of an additional +/-15,000 SF available.** 

## 781.551.8888

| Property Type: | Office/Warehouse              |
|----------------|-------------------------------|
| Price:         | \$2,175,000                   |
| Utilities:     | Water, Septic, Oil            |
| Power:         | Heavy                         |
| Office Space:  | ±9,160 S.F.                   |
| Property Size: | ±26,800 S.F. (Including Mezz) |
| Acreage:       | ±2.48 Acres                   |
| Loading:       | 3 Drive-in. 1 Loading Dock    |
| Year Built:    | 1980                          |
|                |                               |