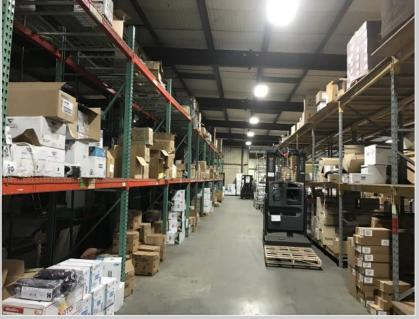

## 781.551.8888

| Property Type: | Office/Warehouse              |
|----------------|-------------------------------|
| Price:         | \$2,175,000                   |
| Utilities:     | Water, Septic, Oil            |
| Power:         | Heavy                         |
| Office Space:  | ±9,160 S.F.                   |
| Property Size: | ±26,800 S.F. (Including Mezz) |
| Acreage:       | ±2.48 Acres                   |
| Loading:       | 3 Drive-in. 1 Loading Dock    |
| Year Built:    | 1980                          |
|                |                               |