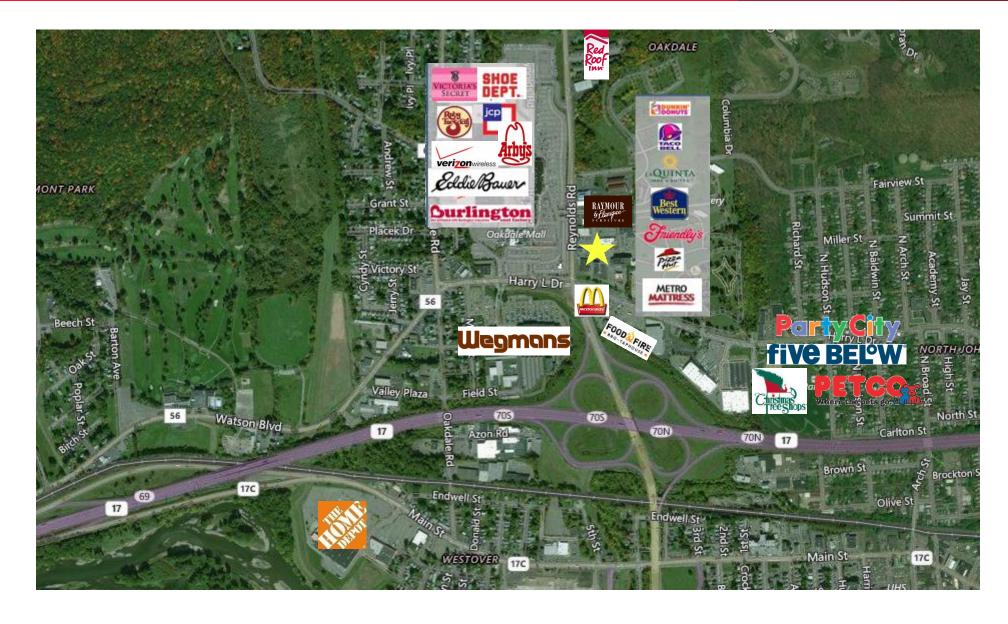

## **FEATURES**

- 2,100 SF for lease.
- Clean and ready to move-in.
- Ample parking.
- Outstanding central location.
- Located less than 2 miles from Binghamton University, Pharmacy and Nursing Schools.
- Easy interstate access.