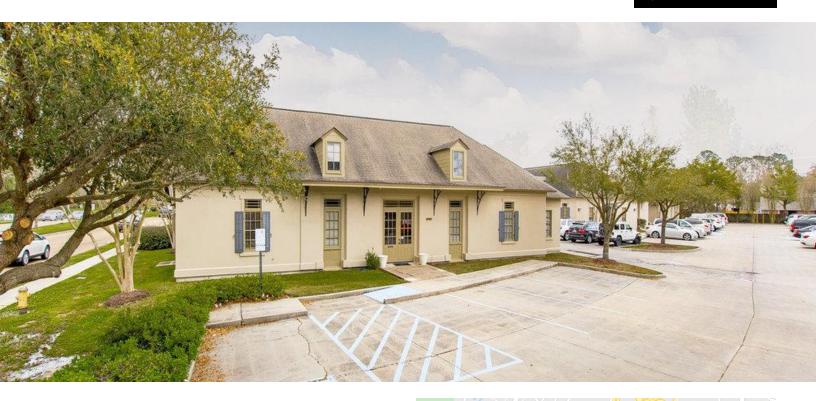

4313 BLUEBONNET BLVD., BATON ROUGE, LA 70809

3,460 SF AVAILABLE

### **PROPERTY HIGHLIGHTS**

- Brand Name Address Building Fronts Bluebonnet Blvd. Providing Great Visibility
- · Low Entry Cost For Area
- Class A Finishes Throughout; Recently Installed New LVT Flooring, New Paint, Bathroom Fixtures
- Space is Currently Split into 2 Suites (1,693 & 1,767 SqFt), Or Can Easily Be Occupied By Single User
- · Convenient Access to I-10 or I-12 via Airline Hwy.
- Located in the Parc at Claycut Bayou Office Park, a Well Maintained Condominium Association with High Functioning Management