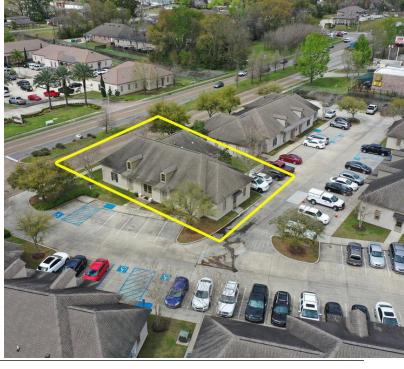

### **PROPERTY HIGHLIGHTS**

- Brand Name Address Building Fronts Bluebonnet Blvd. Providing Great Visibility
- · Low Entry Cost For Area
- Class A Finishes Throughout; Recently Installed New LVT Flooring, New Paint, Bathroom Fixtures
- Space is Currently Split into 2 Suites (1,693 & 1,767 SqFt), Or Can Easily Be Occupied By Single User
- · Convenient Access to I-10 or I-12 via Airline Hwy.
- Located in the Parc at Claycut Bayou Office Park, a Well Maintained Condominium Association with High Functioning Management