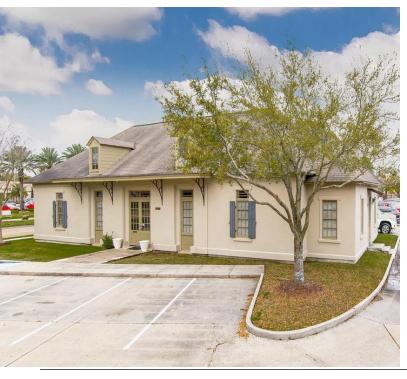

4313 BLUEBONNET BLVD., BATON ROUGE, LA 70809

3,460 SF AVAILABLE

### **PROPERTY HIGHLIGHTS**

- Brand Name Address Building Fronts Bluebonnet Blvd. Providing Great Visibility
- · Low Entry Cost For Area
- Class A Finishes Throughout; Recently Installed New LVT Flooring, New Paint, Bathroom Fixtures
- Space is Currently Split into 2 Suites (1,693 & 1,767 SqFt), Or Can Easily Be Occupied By Single User
- · Convenient Access to I-10 or I-12 via Airline Hwy.
- Located in the Parc at Claycut Bayou Office Park, a Well Maintained Condominium Association with High Functioning Management