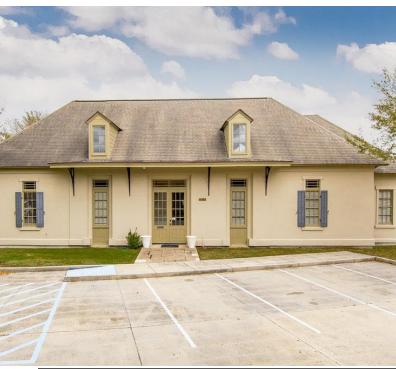

4313 BLUEBONNET BLVD., BATON ROUGE, LA 70809

3,460 SF AVAILABLE

### **PROPERTY HIGHLIGHTS**

- Brand Name Address Building Fronts Bluebonnet Blvd. Providing Great Visibility
- · Low Entry Cost For Area
- Class A Finishes Throughout; Recently Installed New LVT Flooring, New Paint, Bathroom Fixtures
- Space is Currently Split into 2 Suites (1,693 & 1,767 SqFt), Or Can Easily Be Occupied By Single User
- · Convenient Access to I-10 or I-12 via Airline Hwy.
- Located in the Parc at Claycut Bayou Office Park, a Well Maintained Condominium Association with High Functioning Management