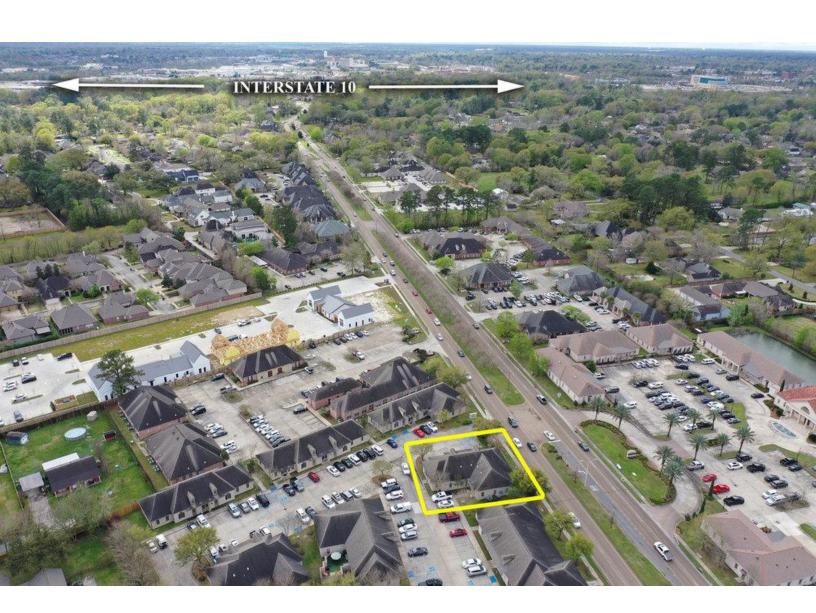

### **PROPERTY HIGHLIGHTS**

- Brand Name Address Building Fronts Bluebonnet Blvd. Providing Great Visibility
- · Low Entry Cost For Area
- Class A Finishes Throughout; Recently Installed New LVT Flooring, New Paint, Bathroom Fixtures
- Space is Currently Split into 2 Suites (1,693 & 1,767 SqFt), Or Can Easily Be Occupied By Single User
- · Convenient Access to I-10 or I-12 via Airline Hwy.
- Located in the Parc at Claycut Bayou Office Park, a Well Maintained Condominium Association with High Functioning Management