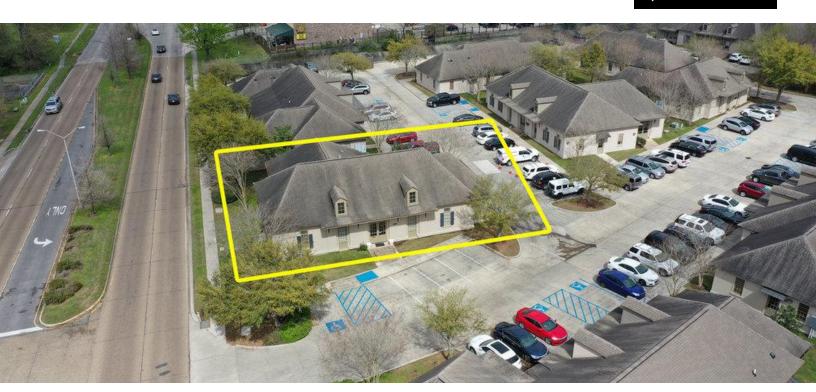

4313 BLUEBONNET BLVD., BATON ROUGE, LA 70809

3,460 SF AVAILABLE

### **PROPERTY HIGHLIGHTS**

- Brand Name Address Building Fronts Bluebonnet Blvd. Providing Great Visibility
- · Low Entry Cost For Area
- Class A Finishes Throughout; Recently Installed New LVT Flooring, New Paint, Bathroom Fixtures
- Space is Currently Split into 2 Suites (1,693 & 1,767 SqFt), Or Can Easily Be Occupied By Single User
- · Convenient Access to I-10 or I-12 via Airline Hwy.
- Located in the Parc at Claycut Bayou Office Park, a Well Maintained Condominium Association with High Functioning Management