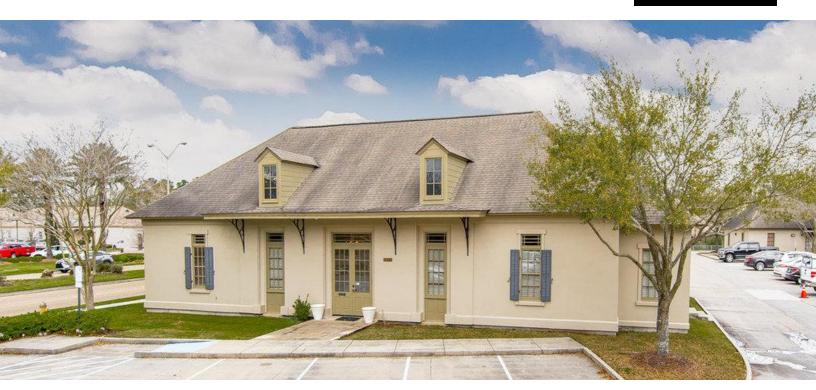

4313 BLUEBONNET BLVD., BATON ROUGE, LA 70809

3,460 SF AVAILABLE

### **PROPERTY HIGHLIGHTS**

- Brand Name Address Building Fronts Bluebonnet Blvd. Providing Great Visibility
- · Low Entry Cost For Area
- Class A Finishes Throughout; Recently Installed New LVT Flooring, New Paint, Bathroom Fixtures
- Space is Currently Split into 2 Suites (1,693 & 1,767 SqFt), Or Can Easily Be Occupied By Single User
- · Convenient Access to I-10 or I-12 via Airline Hwy.
- Located in the Parc at Claycut Bayou Office Park, a Well Maintained Condominium Association with High Functioning Management