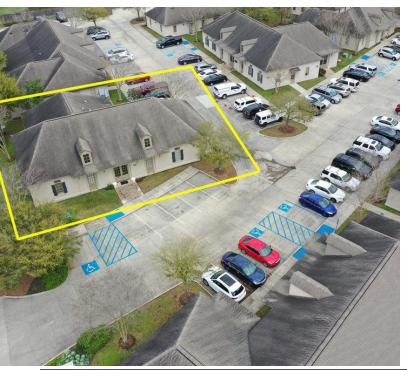

### **PROPERTY HIGHLIGHTS**

- Brand Name Address Building Fronts Bluebonnet Blvd. Providing Great Visibility
- · Low Entry Cost For Area
- Class A Finishes Throughout; Recently Installed New LVT Flooring, New Paint, Bathroom Fixtures
- Space is Currently Split into 2 Suites (1,693 & 1,767 SqFt), Or Can Easily Be Occupied By Single User
- · Convenient Access to I-10 or I-12 via Airline Hwy.
- Located in the Parc at Claycut Bayou Office Park, a Well Maintained Condominium Association with High Functioning Management