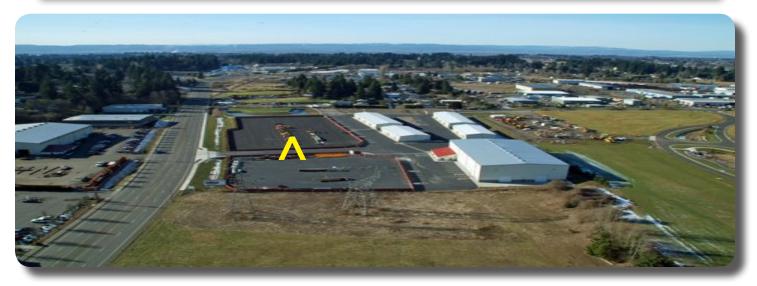

#### Yard:

2+/- AC Paved - Fenced - Gated Easy Access Large Entrance

Zoning: Light Industrial

Located in a **Growing Industrial Area** 