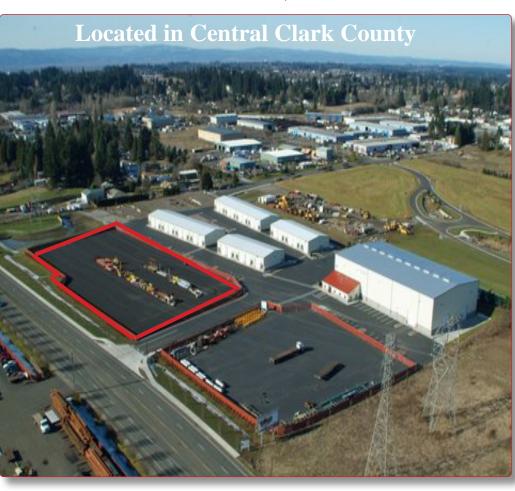

## Minnehaha Corporate Center

4220 NE Minnehaha St. Vancouver, WA 98661

#### Yard:

2+/- AC Paved - Fenced - Gated Easy Access Large Entrance

Zoning: Light Industrial

Located in a **Growing Industrial Area** 

#### **Driving & Access:**

- I-5 2.25 miles
- I-205 2.25 miles
- **SR500 1.75 miles**
- **PDX 10 Minutes**