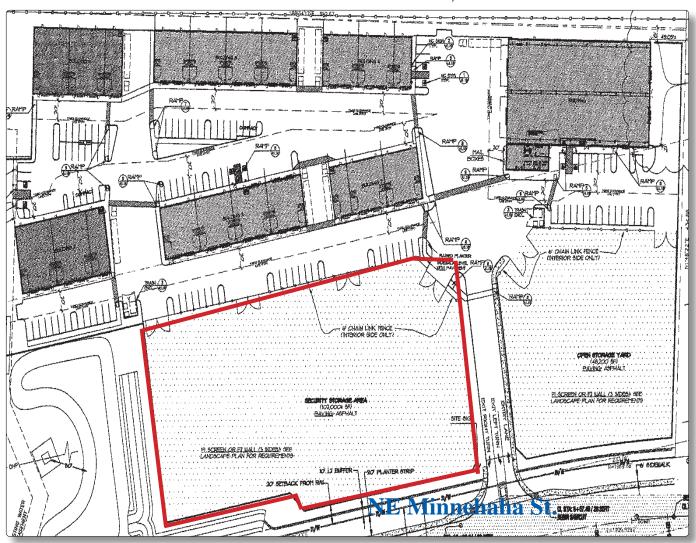

#### Yard:

2+/- AC Paved - Fenced - Gated Easy Access Large Entrance

Zoning: Light Industrial

Located in a **Growing Industrial Area** 