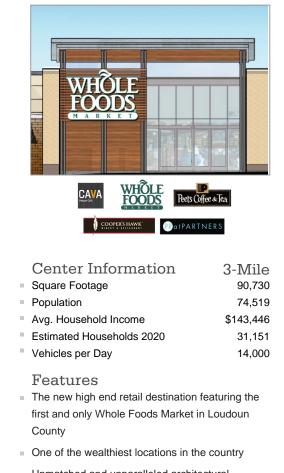

## **Belmont Chase**

Regency

Claiborne Parkway & Russell Branch Parkway | Ashburn, VA 20147

 Unmatched and unparalleled architectural design, featuring pedestrian friendly gathering and seating areas throughout the center