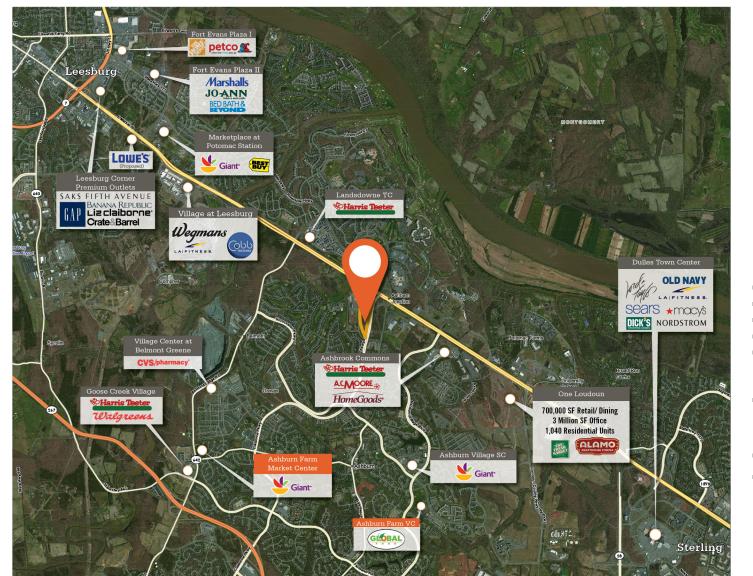

## **Belmont Chase**

Claiborne Parkway & Russell Branch Parkway | Ashburn, VA 20147

Center Size 90,730 SF

|                                                                                                | Available Space                                                                                                                                                                                                                                                                                                   |                                                                                                                                                                                    |
|------------------------------------------------------------------------------------------------|-------------------------------------------------------------------------------------------------------------------------------------------------------------------------------------------------------------------------------------------------------------------------------------------------------------------|------------------------------------------------------------------------------------------------------------------------------------------------------------------------------------|
| 04B                                                                                            | 4,285 SF                                                                                                                                                                                                                                                                                                          |                                                                                                                                                                                    |
| Current Retailers                                                                              |                                                                                                                                                                                                                                                                                                                   |                                                                                                                                                                                    |
| 001<br>04A<br>200<br>220<br>250<br>300<br>305<br>310<br>320<br>330<br>340<br>350<br>360<br>500 | WHOLE FOODS MARKET<br>IRONSTONE JAPANESE FUSION<br>MOD SUPER FAST PIZZA<br>BELLA SPA<br>PR FRESH LOOK STORE<br>PETCO UNLEASHED<br>PEET'S COFFEE & TEA<br>PAZZO POMODORO<br>VISUAL HEALTH<br>FLOYD'S 99 BARBERSHOP<br>BELMONT CLEANERS<br>CHIPOTLE<br>PURE BARRE<br>SOLIDCORE<br>CAVA MEZZE GRILL<br>COOPER'S HAWK | 40,015 SF<br>4,500 SF<br>2,700 SF<br>2,500 SF<br>2,000 SF<br>2,025 SF<br>2,793 SF<br>1,093 SF<br>1,093 SF<br>1,138 SF<br>2,400 SF<br>1,500 SF<br>2,268 SF<br>2,360 SF<br>11,000 SF |