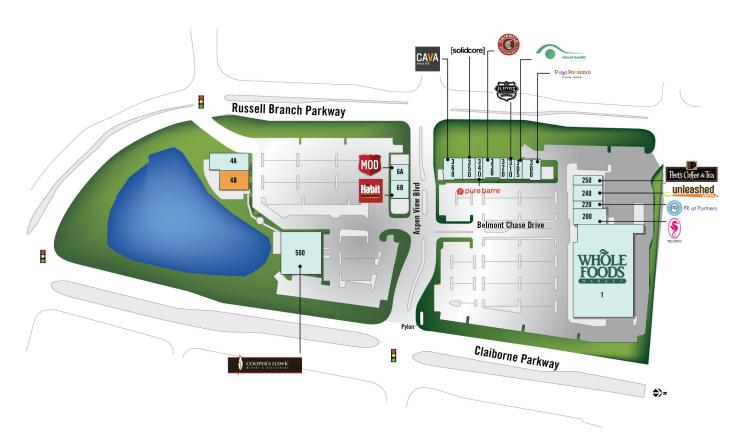

## **Belmont Chase**

Claiborne Parkway & Russell Branch Parkway | Ashburn, VA 20147

Center Size 90,730 SF

|                                                                                                | Available Space                                                                                                                                                                                                                                                                                                   |                                                                                                                                                                                    |
|------------------------------------------------------------------------------------------------|-------------------------------------------------------------------------------------------------------------------------------------------------------------------------------------------------------------------------------------------------------------------------------------------------------------------|------------------------------------------------------------------------------------------------------------------------------------------------------------------------------------|
| 04B                                                                                            | 4,285 SF                                                                                                                                                                                                                                                                                                          |                                                                                                                                                                                    |
| Current Retailers                                                                              |                                                                                                                                                                                                                                                                                                                   |                                                                                                                                                                                    |
| 001<br>04A<br>200<br>220<br>250<br>300<br>305<br>310<br>320<br>330<br>340<br>350<br>360<br>500 | WHOLE FOODS MARKET<br>IRONSTONE JAPANESE FUSION<br>MOD SUPER FAST PIZZA<br>BELLA SPA<br>PR FRESH LOOK STORE<br>PETCO UNLEASHED<br>PEET'S COFFEE & TEA<br>PAZZO POMODORO<br>VISUAL HEALTH<br>FLOYD'S 99 BARBERSHOP<br>BELMONT CLEANERS<br>CHIPOTLE<br>PURE BARRE<br>SOLIDCORE<br>CAVA MEZZE GRILL<br>COOPER'S HAWK | 40,015 SF<br>4,500 SF<br>2,700 SF<br>2,500 SF<br>2,000 SF<br>2,025 SF<br>2,793 SF<br>1,093 SF<br>1,093 SF<br>1,138 SF<br>2,400 SF<br>1,500 SF<br>2,268 SF<br>2,360 SF<br>11,000 SF |