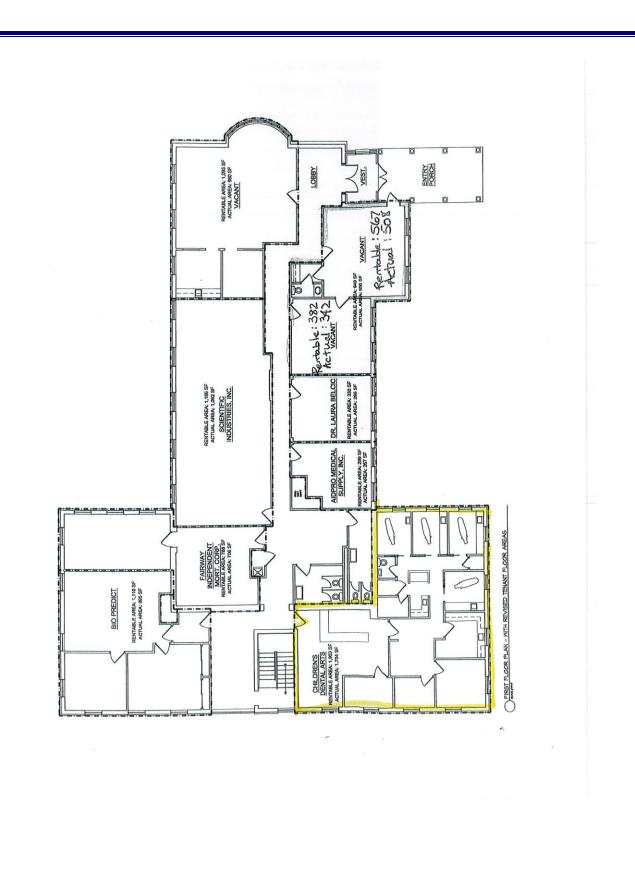

## 660 KINDERKAMACK ROAD ORADELL, NJ

PHYSICAL DESCRIPTION FINANCIAL INFORMATION

SF Available: 1,903 For Sale:

Total SF: 17,000 Sale Price:

Office Space: 1,903 Lease Price: \$19.75/ SF

Lot Size: 1.43 Taxes/CAM/Other: plus proportional

Heat: GAS share of utilities and

Zoning: OFF increases to Base Year CAM & Op. Expenses

Parking Spaces: 5/1000

WELL MAINTAINED OFFICE BUILDING. PROFESSIONALLY RENOVATED AND DECORATED. LANDSCAPED PROPERTY WITH ROCK GARDEN, TREES, FLOWERS. ON WELL -TRAVELLED ROAD WITH GOOD VISIBILITY. ATTRACTIVE CORNER UNIT WITH EXPOSURE AND SIGNAGE ON KINDERKAMACK ROAD. CURRENTLY A DENTAL OFFICE.