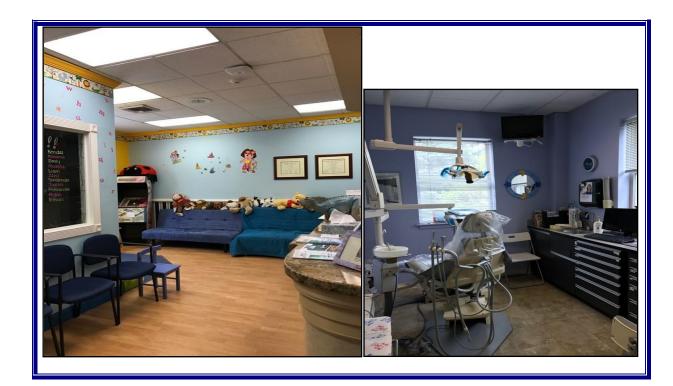

Heat: GAS share of utilities and

Zoning: OFF increases to Base Year CAM & Op. Expenses

Parking Spaces: 5/1000

WELL MAINTAINED OFFICE BUILDING. PROFESSIONALLY RENOVATED AND DECORATED. LANDSCAPED PROPERTY WITH ROCK GARDEN, TREES, FLOWERS. ON WELL -TRAVELLED ROAD WITH GOOD VISIBILITY. ATTRACTIVE CORNER UNIT WITH EXPOSURE AND SIGNAGE ON KINDERKAMACK ROAD. CURRENTLY A DENTAL OFFICE.