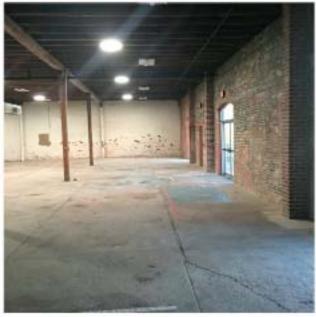

#### **Building Description**

- 12,610 SF +/-
- Beautifully Updated Historic Building
- Large Open Concept
- Original Brick Walls
- High Ceilings
- Exposed Beams
- 30 Skylights Through-out
- Fully Climate Controlled
- 7 Large Offices, including one w/shower
- Beautiful Over Sized Windows

# High Ceilings

### Architectural Features