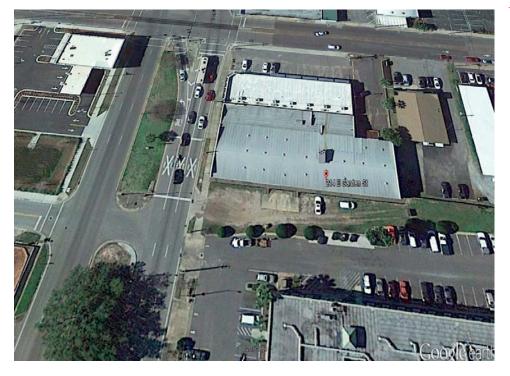

### Location

#### Land

Land Size- .48 AC +/Dimensions- 104 x
192'x64 x 387'
Frontage- 104.9'
Parking Spaces - 41 on site
Lighted Parking Lot
Zoned C-2A

Heart of Downtown

Located on Main Downtown Artery

Incredible Visibility

## 214 E. Garden St. Pensacola, FL. 32502