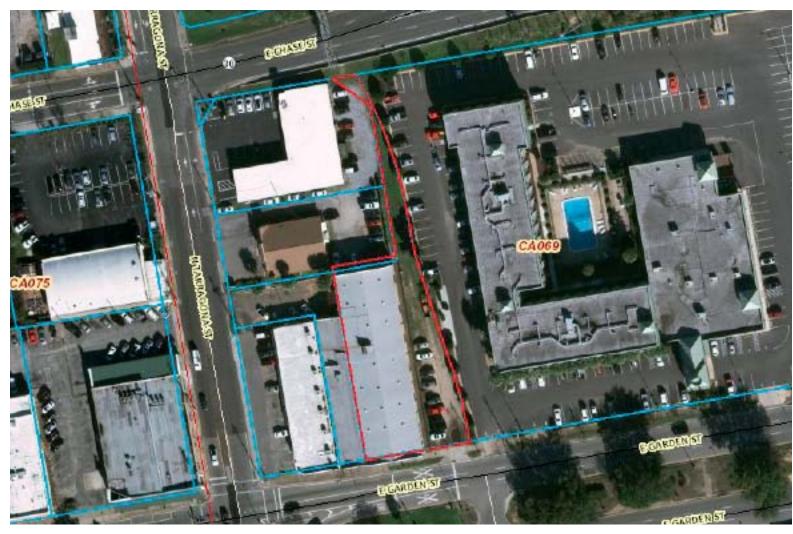

### Location

#### Land

Land Size- .48 AC +/Dimensions- 104 x
192'x64 x 387'
Frontage- 104.9'
Parking Spaces - 41 on site
Lighted Parking Lot
Zoned C-2A

Heart of Downtown

Located on Main Downtown Artery

Incredible Visibility