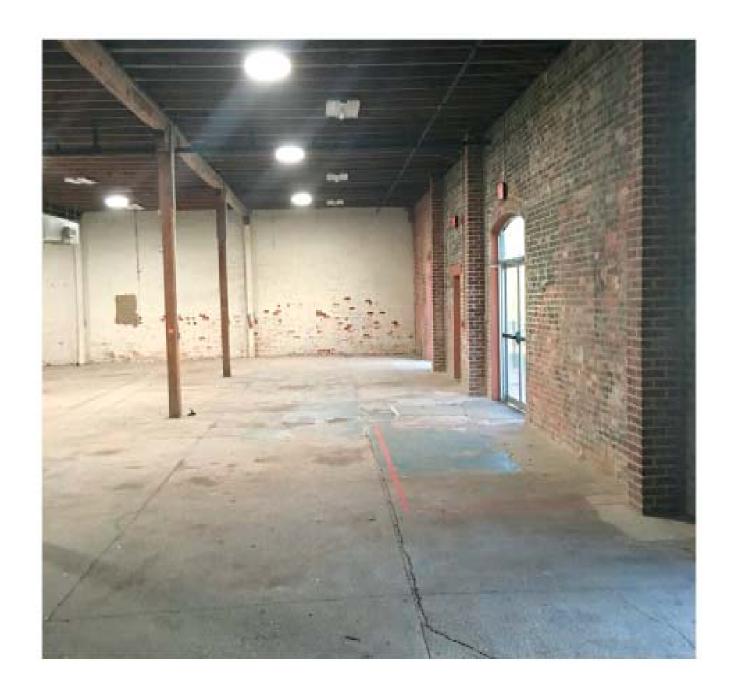

#### **Building Description**

- 12,610 SF +/-
- Beautifully Updated Historic Building
- Large Open Concept
- Original Brick Walls
- High Ceilings
- Exposed Beams
- 30 Skylights Through-out
- Fully Climate Controlled
- 7 Large Offices, including one w/shower
- Beautiful Over Sized Windows

- Loading Dock w/Roll Up Door
- Large Sound Proof Room
- Solar Lights
- Full Kitchen
- Ideal for Showroom, Furniture Store, Architectural/Engineering Firm
- 300 Unit SouthTowne Apartments Opening soon- Walking Distance!

#### Photos