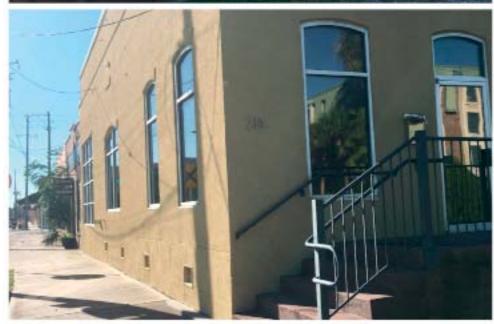

### Stand Alone Historic

Buildings like this do not come on the market often! Stunning, historic stand alone.

The entire building has been updated with architectural features protected.

Located in the heart of Downtown Pensacola.

## 214 E. Garden St. Pensacola, FL. 32502

#### **Building Description**

- 12,610 SF +/-
- Beautifully Updated Historic Building
- Large Open Concept
- Original Brick Walls
- High Ceilings
- Exposed Beams
- 30 Skylights Through-out
- Fully Climate Controlled
- 7 Large Offices, including one w/shower
- Beautiful Over Sized Windows