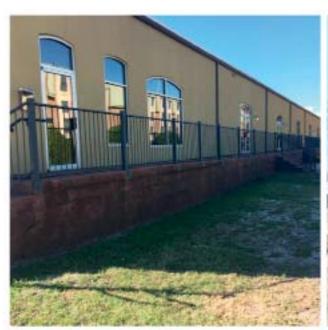

### Stand Alone Historic

Buildings like this do not come on the market often! Stunning, historic stand alone.

The entire building has been updated with architectural features protected.

Located in the heart of Downtown Pensacola.

#### **Building Description**

- 12,610 SF +/-
- Beautifully Updated Historic Building
- Large Open Concept
- Original Brick Walls
- High Ceilings
- Exposed Beams
- 30 Skylights Through-out
- Fully Climate Controlled
- 7 Large Offices, including one w/shower
- Beautiful Over Sized Windows