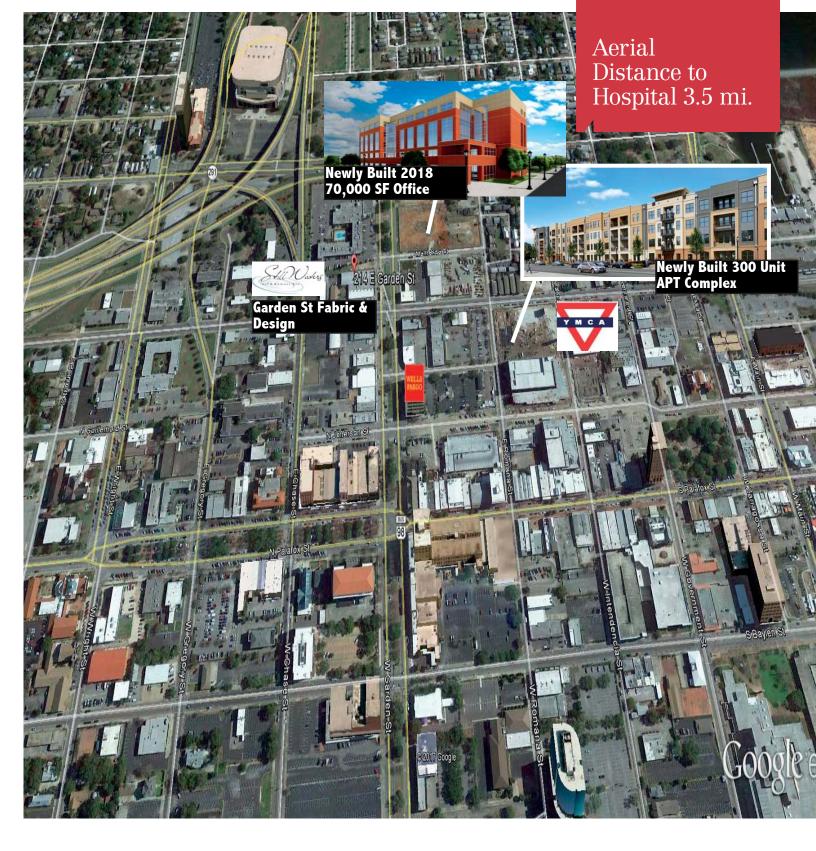

### Location

#### Land

Land Size- .48 AC +/Dimensions- 104 x
192'x64 x 387'
Frontage- 104.9'
Parking Spaces - 41 on site
Lighted Parking Lot
Zoned C-2A

Heart of Downtown

Located on Main Downtown Artery

Incredible Visibility