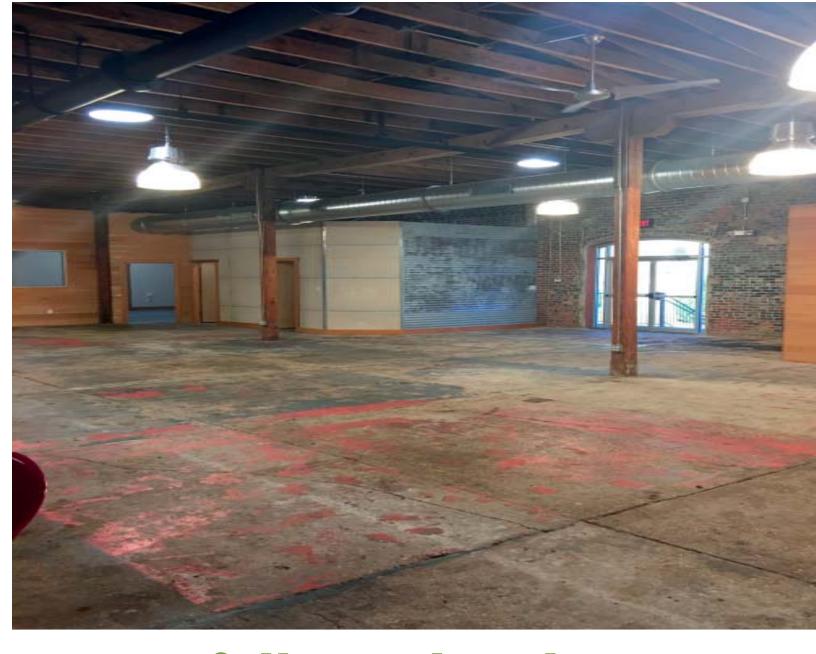

#### **Building Description**

- 12,610 SF +/-
- Beautifully Updated Historic Building
- Large Open Concept
- Original Brick Walls
- High Ceilings
- Exposed Beams
- 30 Skylights Through-out
- Fully Climate Controlled
- 7 Large Offices, including one w/shower
- Beautiful Over Sized Windows

- Loading Dock w/Roll Up Door
- Large Sound Proof Room
- Solar Lights
- Full Kitchen
- Ideal for Showroom, Furniture Store, Architectural/Engineering Firm
- 300 Unit SouthTowne Apartments Opening soon- Walking Distance!

# High Ceilings

#### Photos

### Architectural Features