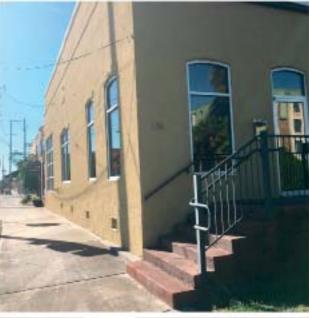

### Stand Alone Historic

Buildings like this do not come on the market often! Stunning, historic stand alone.

The entire building has been updated with architectural features protected.

Located in the heart of Downtown Pensacola.

#### **Building Description**

- 12,610 SF +/-
- Beautifully Updated Historic Building
- Large Open Concept
- Original Brick Walls
- High Ceilings
- Exposed Beams
- 30 Skylights Through-out
- Fully Climate Controlled
- 7 Large Offices, including one w/shower
- Beautiful Over Sized Windows