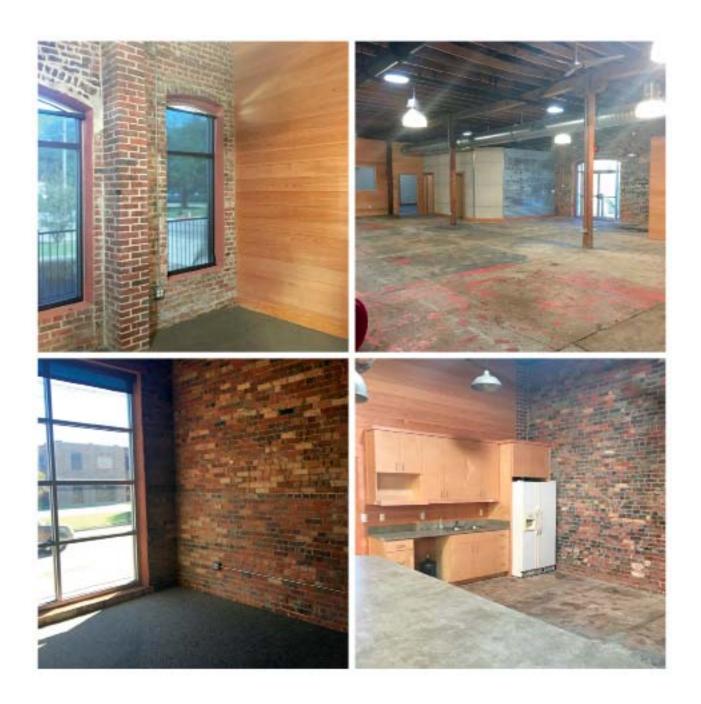

#### **Building Description**

- 12,610 SF +/-
- Beautifully Updated Historic Building
- Large Open Concept
- Original Brick Walls
- High Ceilings
- Exposed Beams
- 30 Skylights Through-out
- Fully Climate Controlled
- 7 Large Offices, including one w/shower
- Beautiful Over Sized Windows

- Loading Dock w/Roll Up Door
- Large Sound Proof Room
- Solar Lights
- Full Kitchen
- Ideal for Showroom, Furniture Store, Architectural/Engineering Firm
- 300 Unit SouthTowne Apartments Opening soon- Walking Distance!

#### Photos

### Architectural Features