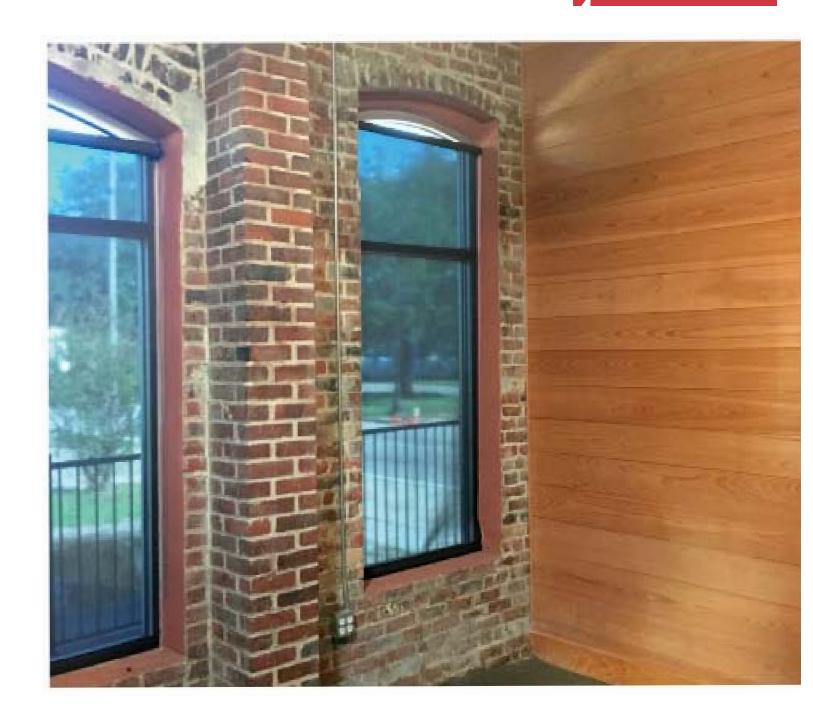

### Architectural Features

#### **Building Description**

- 12,610 SF +/-
- Beautifully Updated Historic Building
- Large Open Concept
- Original Brick Walls
- High Ceilings
- Exposed Beams
- 30 Skylights Through-out
- Fully Climate Controlled
- 7 Large Offices, including one w/shower
- Beautiful Over Sized Windows