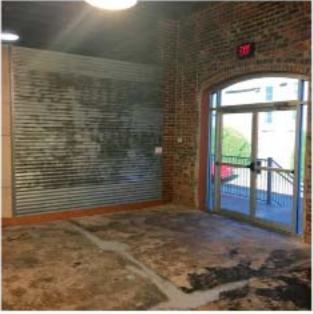

#### **Building Description**

- 12,610 SF +/-
- Beautifully Updated Historic Building
- Large Open Concept
- Original Brick Walls
- High Ceilings
- Exposed Beams
- 30 Skylights Through-out
- Fully Climate Controlled
- 7 Large Offices, including one w/shower
- Beautiful Over Sized Windows

- Loading Dock w/Roll Up Door
- Large Sound Proof Room
- Solar Lights
- Full Kitchen
- Ideal for Showroom, Furniture Store, Architectural/Engineering Firm
- 300 Unit SouthTowne Apartments Opening soon- Walking Distance!