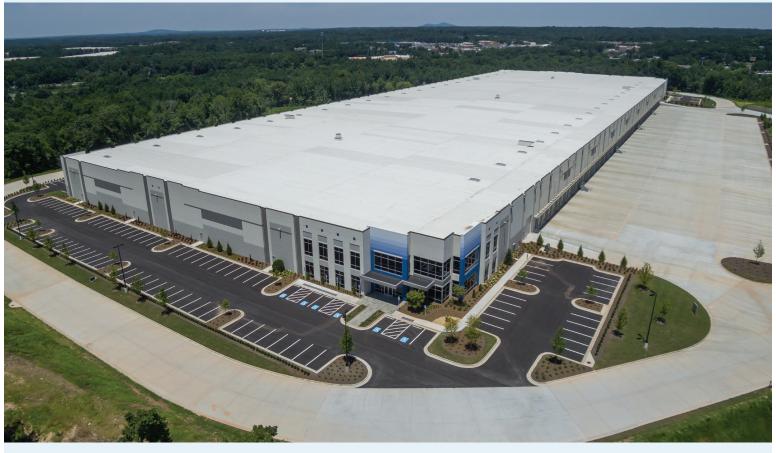

### I-20 WEST DISTRIBUTION CENTER 499,320 SF Available

1050 Preston Boulevard, Lithia Springs, GA 30122

### ONE OF ATLANTA'S MOST DESIRABLE BUSINESS/DISTRIBUTION LOCATIONS.

Strategically located in Douglas County, I-20 West Distribution Center features industry-leading innovations with prime access to Hartsfield-Jackson International Airport and four major interstates (I-20, I-75, I-85 and I-285).

## 499,320 square feet

WAREHOUSE: 494,329 SF

OFFICE: 4,991 SF

BUILDING TYPE: Cross-dock

# 499,320 SF of Logistics Warehouse Space

LOCATION: I-20 West

**CLEAR HEIGHT: 36'** 

**DOCKS:** 112 (9'W x 10'H)

**DRIVE-IN DOORS:** 4 (14'W x 16'H)

FIRE SPRINKLER: ESFR

COLUMN SPACING: 56'W x 50'D typical; 56'W x 65'D staging & 56'W x 60'D staging