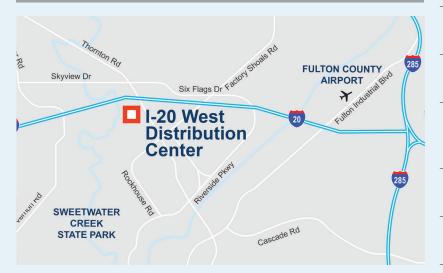

### **Notable Distances**

Air

Hartsfield-Jackson Atlanta International Airport 16 mile Fulton County Airport 4 miles

Interstate

I-20 .5 miles I-285 5 miles **Port Cities** 

Savannah, GA 266 miles Brunswick, GA 322 miles Charleston, SC 335 miles Jacksonville, FL 363 miles Norfolk, VA 577 miles Newark, NJ 867 miles I-20 West Distribution Center offers a first class distribution pipeline with excellent access to the Atlanta International Airport and the Port of Savannah.