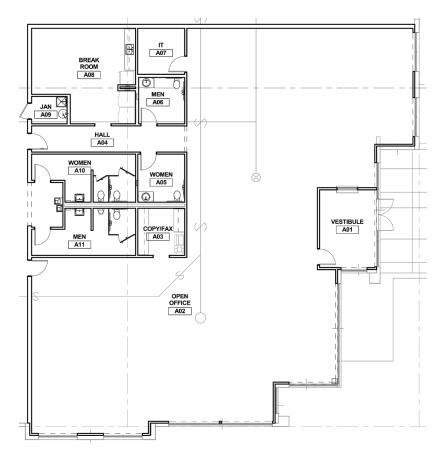

### I-20 WEST DISTRIBUTION CENTER 499,320 SF Available

1050 Preston Boulevard, Lithia Springs, GA 30122





### ONE OF ATLANTA'S MOST DESIRABLE BUSINESS/DISTRIBUTION LOCATIONS.

Strategically located in Douglas County, I-20 West Distribution Center features industry-leading innovations with prime access to Hartsfield-Jackson International Airport and four major interstates (I-20, I-75, I-85 and I-285).

### 4,991 SF SPEC OFFICE LAYOUT



## 499,320 square feet

WAREHOUSE: 494,329 SF

OFFICE: 4,991 SF

BUILDING TYPE: Cross-dock



# 499,320 SF of Logistics Warehouse Space

LOCATION: I-20 West

**CLEAR HEIGHT: 36'** 

**DOCKS:** 112 (9'W x 10'H)

**DRIVE-IN DOORS:** 4 (14'W x 16'H)

FIRE SPRINKLER: ESFR

COLUMN SPACING: 56'W x 50'D typical; 56'W x 65'D staging & 56'W x 60'D staging

**AUTO PARKING: 255 spaces** 

**TRAILER PARKING: 121 stalls** 





### **Notable Distances**

Air

Hartsfield-Jackson Atlanta International Airport 16 mile Fulton County Airport 4 miles

Interstate

I-20 .5 miles I-285 5 miles **Port Cities** 

Savannah, GA 266 miles Brunswick, GA 322 miles Charleston, SC 335 miles Jacksonville, FL 363 miles Norfolk, VA 577 miles Newark, NJ 867 miles I-20 West Distribution Center offers a first class distribu