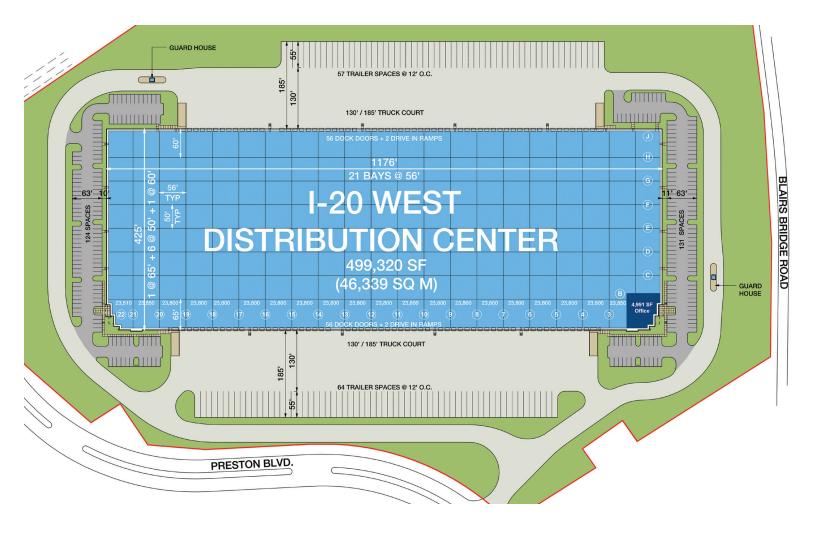

## 499,320 square feet

WAREHOUSE: 494,329 SF

OFFICE: 4,991 SF

BUILDING TYPE: Cross-dock

# 499,320 SF of Logistics Warehouse Space

LOCATION: I-20 West

**CLEAR HEIGHT: 36'** 

**DOCKS:** 112 (9'W x 10'H)

**DRIVE-IN DOORS:** 4 (14'W x 16'H)

FIRE SPRINKLER: ESFR

COLUMN SPACING: 56'W x 50'D typical; 56'W x 65'D staging & 56'W x 60'D staging

**AUTO PARKING: 255 spaces** 

**TRAILER PARKING: 121 stalls** 