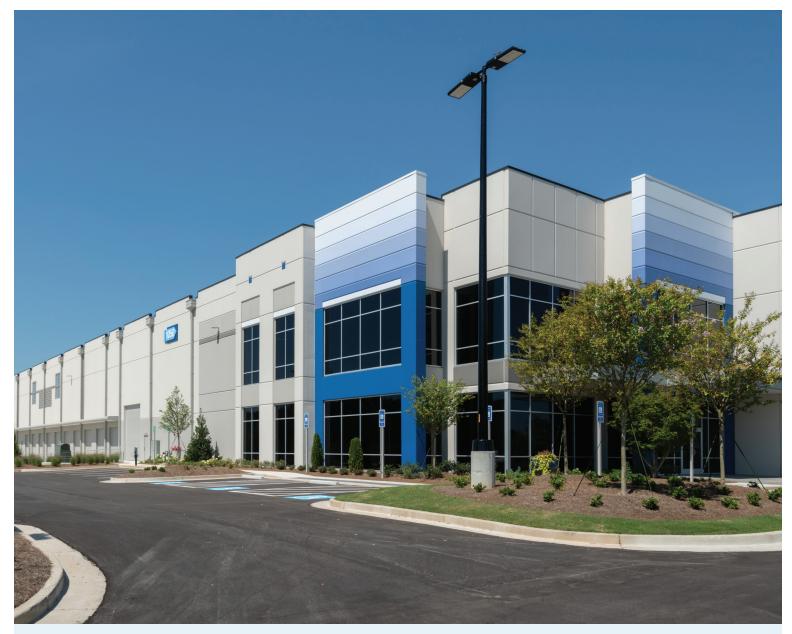

### I-20 WEST DISTRIBUTION CENTER 499,320 SF Available

1050 Preston Boulevard, Lithia Springs, GA 30122

### ONE OF ATLANTA'S MOST DESIRABLE BUSINESS/DISTRIBUTION LOCATIONS.

Strategically located in Douglas County, I-20 West Distribution Center features industry-leading innovations with prime access to Hartsfield-Jackson International Airport and four major interstates (I-20, I-75, I-85 and I-285).