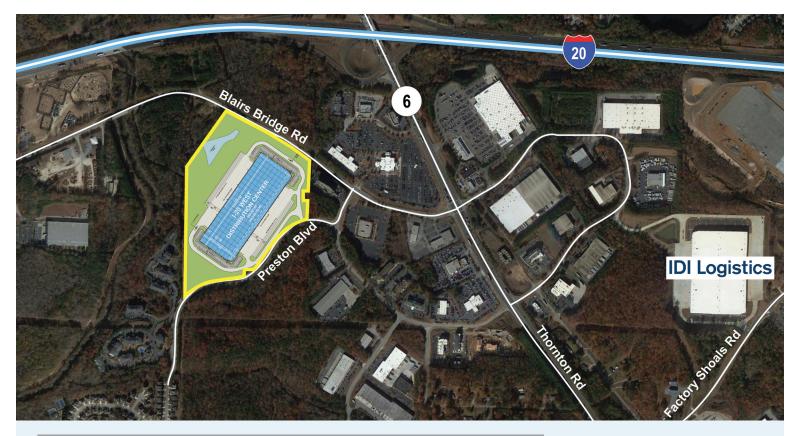

### I-20 WEST DISTRIBUTION CENTER 499,320 SF Available

1050 Preston Boulevard, Lithia Springs, GA 30122

### ONE OF ATLANTA'S MOST DESIRABLE BUSINESS/DISTRIBUTION LOCATIONS.

Strategically located in Douglas County, I-20 West Distribution Center features industry-leading innovations with prime access to Hartsfield-Jackson International Airport and four major interstates (I-20, I-75, I-85 and I-285).

### **Notable Distances**

Air

Hartsfield-Jackson Atlanta International Airport 16 mile Fulton County Airport 4 miles

Interstate

I-20 .5 miles I-285 5 miles **Port Cities** 

Savannah, GA 266 miles Brunswick, GA 322 miles Charleston, SC 335 miles Jacksonville, FL 363 miles Norfolk, VA 577 miles Newark, NJ 867 miles I-20 West Distribution Center offers a first class distribution pipeline with excellent access to the Atlanta International Airport and the Port of Savannah.