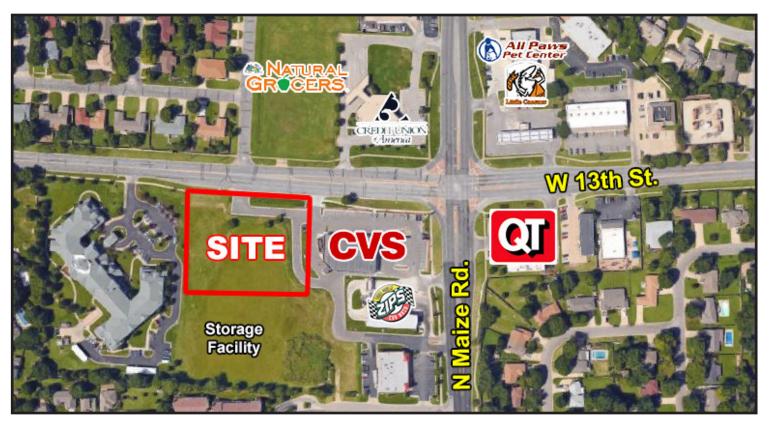

## DEVELOPMENT LAND FOR SALE 13th & Maize Rd. Wichita, KS

- Location: west of CVS at 13th & Maize
- Lot Size: 1.8 acres
- Sale Price: \$10.00 per sq. ft.
- Zoning: Limited Commercial
- Area Neighbors: Zips Car Wash, Quik Trip, Kwik Shop, First Choice Credit Union, Little Caesar's, All Paws Pet Center, State Farm Ins., Platinum Salon, Howard's Optical, Goodyear, Cocktail Time Wine & Spirits.