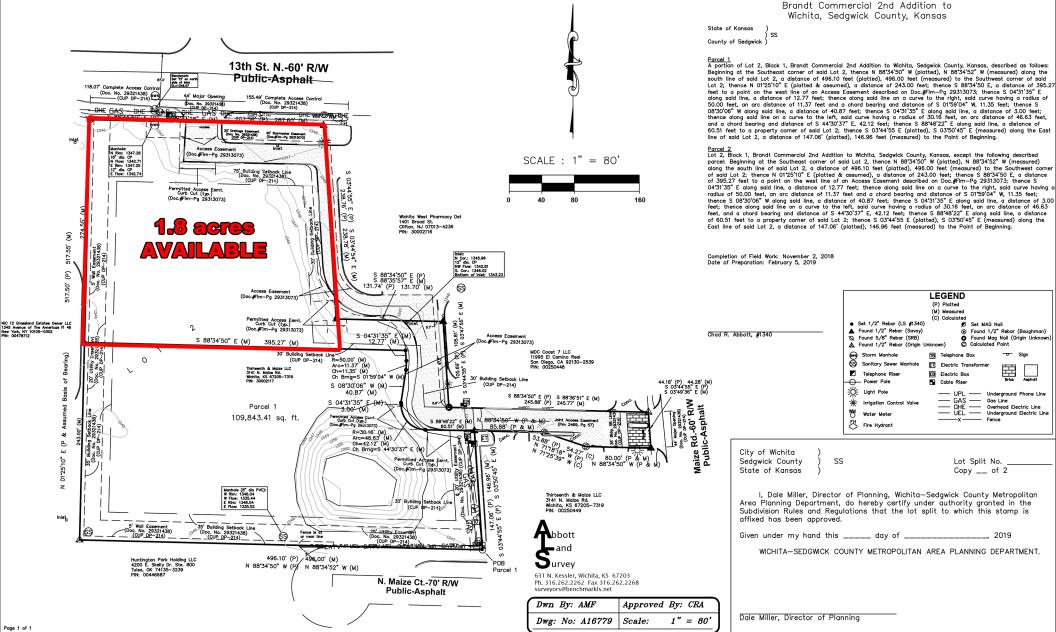

## DEVELOPMENT LAND FOR SALE 13th & Maize Rd. Wichita, KS



- Location: west of CVS at 13th & Maize
- Lot Size: 1.8 acres
- Sale Price: \$10.00 per sq. ft.
- Zoning: Limited Commercial
- Area Neighbors: Zips Car Wash, Quik Trip, Kwik Shop, First Choice Credit Union, Little Caesar's, All Paws Pet Center, State Farm Ins., Platinum Salon, Howard's Optical, Goodyear, Cocktail Time Wine & Spirits.

For More Information: Don Piros, CCIM Office: 316-262-2442 Cell: 316-990-0606 dpiros@landmarkrealestate.net



• www.landmarkrealestate.net • 156 North Emporia Wichita, KS 67202 • All information is deemed to be accurate, however, Broker makes no guarantee as to the accuracy of the terms and conditions represented herein.



Lot Split Lot 2, Block 1