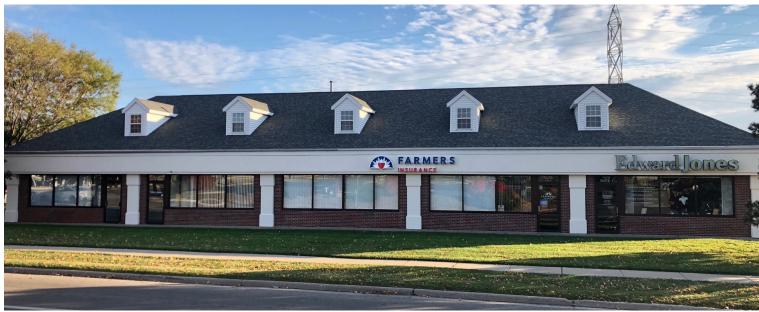

# 7479 WALTON ROAD ROCKFORD, ILLINOIS

#### **PROPERTY FEATURES**

- Up to 2,758 SF of office space available (may be divided)
- Attractive building near Rockford's prime retail/hotel corridor
- + Excellent for professional office uses
- + Conveniently located on Bell School/ Walton Roads near Walmart
- + Farmers Insurance and Edward Jones co-tenants
- + Minutes away to E. State Street and I-90
- + Plentiful parking on site, plus additional parking leased from adjacent hotel
- + Lease rate: \$12.00/SF/YR NNN