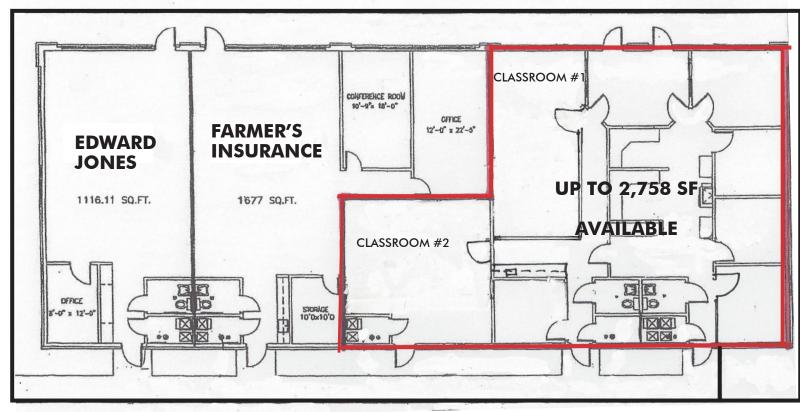

#### **PROPERTY FEATURES**

- Up to 2,758 SF of office space available (may be divided)
- Attractive building near Rockford's prime retail/hotel corridor
- + Excellent for professional office uses
- + Conveniently located on Bell School/ Walton Roads near Walmart
- + Farmers Insurance and Edward Jones co-tenants
- + Minutes away to E. State Street and I-90
- + Plentiful parking on site, plus additional parking leased from adjacent hotel
- + Lease rate: \$12.00/SF/YR NNN