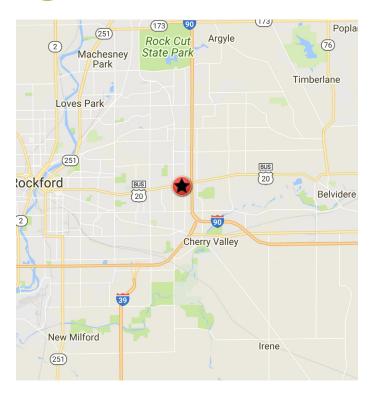

# 7479 WALTON ROAD ROCKFORD, ILLINOIS





#### **PROPERTY FEATURES**

- Up to 2,758 SF of office space available (may be divided)
- Attractive building near Rockford's prime retail/hotel corridor
- + Excellent for professional office uses
- + Conveniently located on Bell School/ Walton Roads near Walmart
- + Farmers Insurance and Edward Jones co-tenants
- + Minutes away to E. State Street and I-90
- + Plentiful parking on site, plus additional parking leased from adjacent hotel
- + Lease rate: \$12.00/SF/YR NNN



### **CONTACT**

#### KAREN WALSH, CCIM

First Vice President +1 815 218 3438 karen.walsh@cbre.com



## **LOCATION MAP**





## FOR LEASE

## 7479 WALTON RD, ROCKFORD, IL



### **LOCATION**





© 2019 CBRE, Inc. The information contained in this document has been obtained from sources believed reliable. While CBRE, Inc. does not doubt its accuracy, CBRE, Inc. has not verified it and makes no guarantee, warranty or representation about it. It is your responsibility to independently confirm its accuracy and completeness. Any projections, opinions, assumptions or estimates used are for example only and do not represent the current or future performance of the property. The value of this transaction to you depends on tax and other factors which should be evaluated by your tax, financial and legal advisors. You and your advisors should conduct a careful, independent investigation of the property to determine to