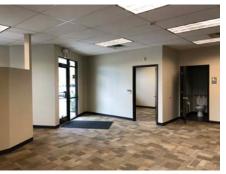

### Property Features

- Office space, conditioned flex space and heated warehouse space.
- Located in the Southgate Business Park adjacent to I-24 at exit 81.
- Warehouse has 14' eave height
- 16' x 10' and 10' x 10' grade door.
- 2,220 SF Office and 6,236 SF Warehouse
- Reception area, conference, restrooms and kitchen/break room.
- Suite A available- \$4,000/month triple net