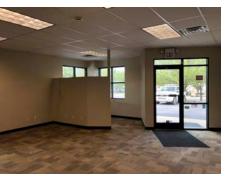

### Property Features

- Office space, conditioned flex space and heated warehouse space.
- Located in the Southgate Business Park adjacent to I-24 at exit 81.
- Warehouse has 14' eave height
- 16' x 10' and 10' x 10' grade door.
- 2,220 SF Office and 6,236 SF Warehouse
- Reception area, conference, restrooms and kitchen/break room.
- Suite A available- \$4,000/month triple net