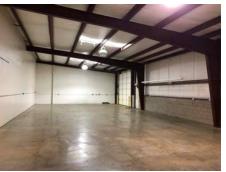

### Property Features

- Office space, conditioned flex space and heated warehouse space.
- Located in the Southgate Business Park adjacent to I-24 at exit 81.
- Warehouse has 14' eave height
- 16' x 10' and 10' x 10' grade door.
- 2,220 SF Office and 6,236 SF Warehouse
- Reception area, conference, restrooms and kitchen/break room.
- Suite A available- \$4,000/month triple net