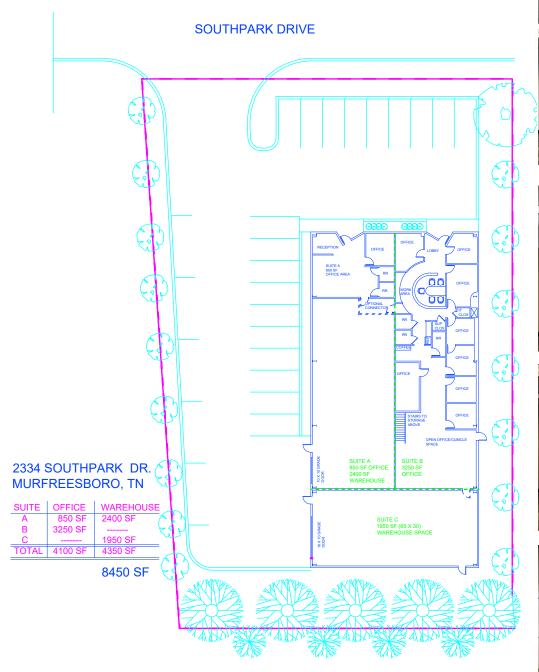

### Property Features

- Office space, conditioned flex space and heated warehouse space.
- Located in the Southgate Business Park adjacent to I-24 at exit 81.
- Warehouse has 14' eave height
- 16' x 10' and 10' x 10' grade door.
- 2,220 SF Office and 6,236 SF Warehouse
- Reception area, conference, restrooms and kitchen/break room.
- Suite A available- \$4,000/month triple net