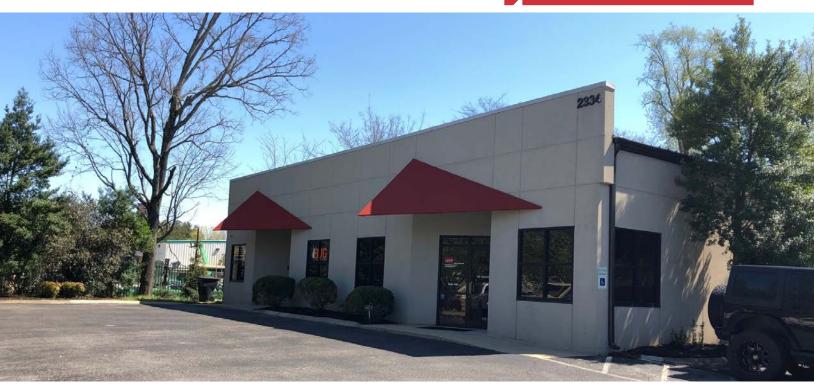

## 2334 Southpark Dr

Murfreesboro, TN

### Property Features

- Office space, conditioned flex space and heated warehouse space.
- Located in the Southgate Business Park adjacent to I-24 at exit 81.
- Warehouse has 14' eave height
- 16' x 10' and 10' x 10' grade door.
- 2,220 SF Office and 6,236 SF Warehouse
- Reception area, conference, restrooms and kitchen/break room.
- Suite A available- \$4,000/month triple net