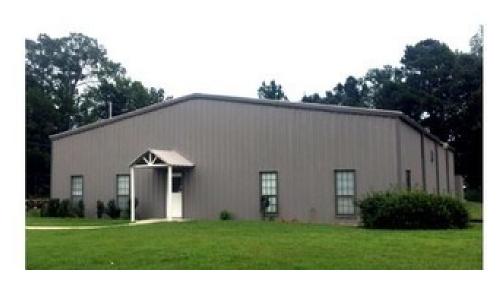

## **PROPERTY SUMMARY**

**Available SF:** 5,200 SF

**Lease Rate:** \$3,500 per month (MG)

**Lot Size:** 0.75 Acres

**Building Size:** 5,200 SF

## **PROPERTY OVERVIEW**

Industrial building on the corner of Pardue and McCain with 3-phase power, very nice offices and warehouse space, great exposure, and zoned M1 to allow for outside storage. Property consists of approximately 1,200 SF of office space (full mezzanine space above); 1,000 SF of heated and cooled production space, and the remainder in open warehouse. Turn onto McCain Parkway and building will be on the corner of Pardue and McCain.