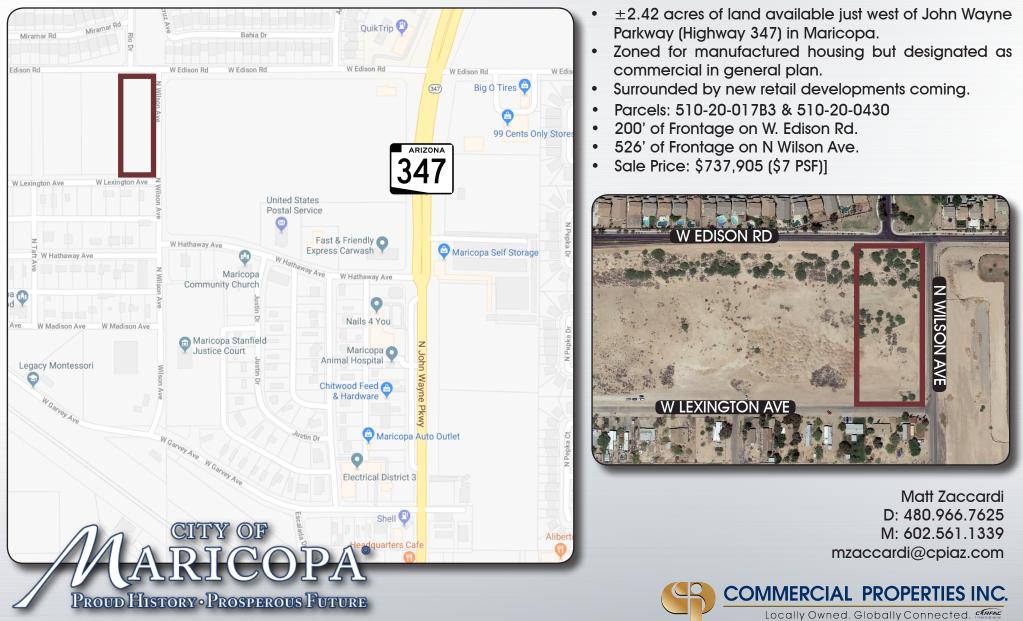

# LAND AVAILABLE FOR SALE

## ±2.42 Acres (105,415 SF) Sale Price: \$737,905.00 (\$7 PSF)

### 45144 W. Lexington Avenue Maricopa, AZ 85238

The information contained herein has been obtained from various sources. We have no reason to doubt its accuracy; however, J & J Commercial Properties, Inc. has not verified such information and makes no guarantee, warranty or representation about such information. The prospective buyer or lessee should independently verify all dimensions, specifications, floor plans, and all information prior to the lease or purchase of the property. All offerings are subject to price change, prior sale, lease, or withdrawal from the market without prior notice. Effective: 06 14 18

## LAND AVAILABLE FOR SALE

### 45144 W. Lexington Avenue Maricopa, AZ 85238

Matt Zaccardi D: 480.966.7625 M: 602.561.1339 mzaccardi@cpiaz.com

### ±2.42 Acres (105,415 SF) Sale Price: \$737,905 (\$7 PSF)]

COMMERCIAL PROPERTIES INC.

The information contained herein has been obtained from various sources. We have no reason to doubt its accuracy; however, J & J Commercial Properties, Inc. has not verified such information and makes no guarantee, warranty or representation about such information. The prospective buyer or lessee should independently verify all dimensions, specifications, floor plans, and all information prior to the lease or purchase of the property. All offerings are subject to price change, prior sale, lease, or withdrawal from the market without prior notice. Effective: 06 14 18