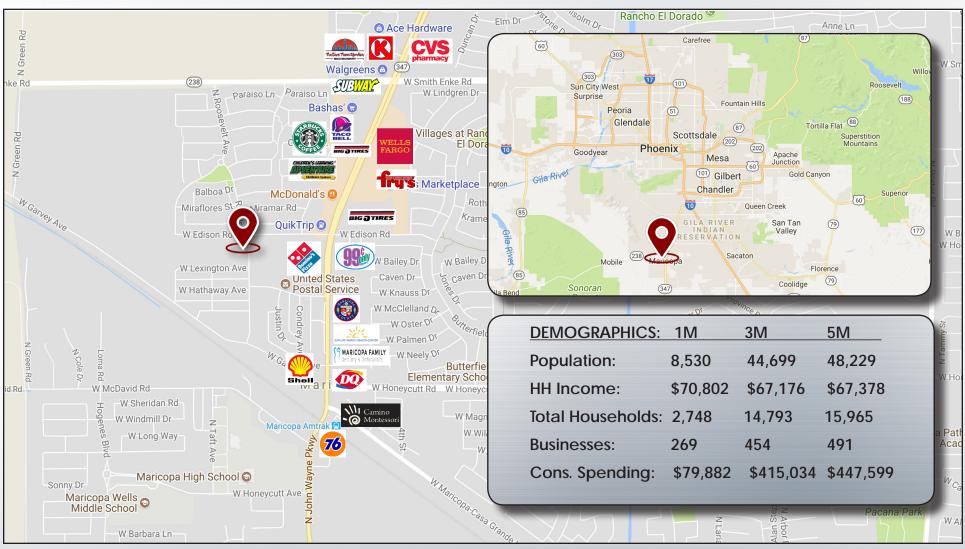

# LAND AVAILABLE FOR SALE

## ±2.42 Acres (105,415 SF) Sale Price: \$737,905.00 (\$7 PSF)

### 45144 W. Lexington Avenue Maricopa, AZ 85238

The information contained herein has been obtained from various sources. We have no reason to doubt its accuracy; however, J & J Commercial Properties, Inc. has not verified such information and makes no guarantee, warranty or representation about such information. The prospective buyer or lessee should independently verify all dimensions, specifications, floor plans, and all information prior to the lease or purchase of the property. All offerings are subject to price change, prior sale, lease, or withdrawal from the market without prior notice. Effective: 06 14 18

## LAND AVAILABLE FOR SALE

### 45144 W. Lexington Avenue Maricopa, AZ 85238

Matt Zaccardi D: 480.966.7625 M: 602.561.1339 mzaccardi@cpiaz.com

### ±2.42 Acres (105,415 SF) Sale Price: \$737,905 (\$7 PSF)]

COMMERCIAL PROPERTIES INC.

The information contained herein has been obtained from various sources. We have no reason to doubt its accuracy; however, J & J Commercial Properties, Inc. has not verified such information and makes no guarantee, warranty or representation about such information. The prospective buyer or lessee should independently verify all dimensions, specifications, floor plans, and all information prior to the lease or purchase of the property. All offerings are subject to price change, prior sale, lease, or withdrawal from the market without prior notice. Effective: 06 14 18