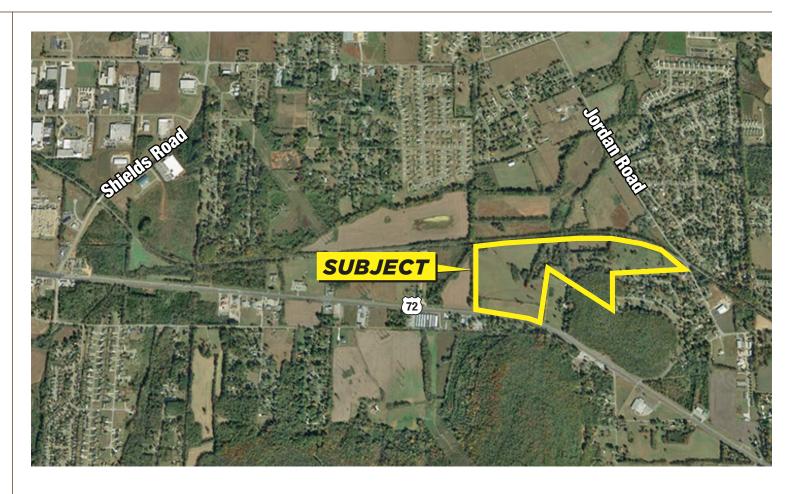

#### **COMMENTS**

- Located on Highway 72 between Shields Road and Jordan Road
- Majority of land located within Huntsville city limits
- Access to Highway 72
  provided on the north side,
  or, "morning drive" side
- Close proximity to Chase Industrial Park