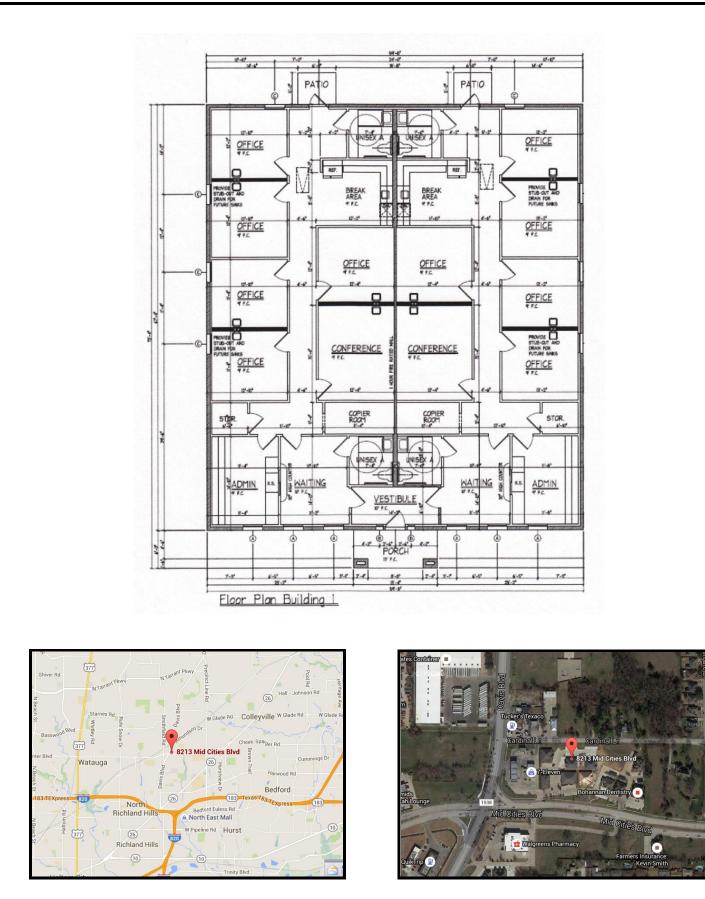

## OFFICE - MEDICAL SPACE FOR LEASE - \$13.00/SF

N. Richland Hills, TX

Location: 8213 Mid Cities Blvd.

Size: 2 Suites – each 2,009 SF (Can be combined)

Floor Plan: Reception - Conference – 6 Offices – Break Area (Each Suite!). Water available in all of the offices!