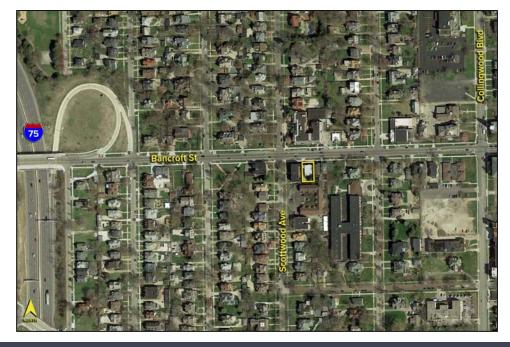

# 633 W. BANCROFT STREET TOLEDO, OHIO 43620

APARTMENT BUILDING FOR SALE 8,972 Square Feet Available

FULL-SERVICE COMMERCIAL REAL ESTATE

8,972 Square Feet Available 7-UNIT REDEVELOPMENT OPPORTUNITY

# 633 W. Bancroft Street, Toledo, OH 43620 Apartment Building For Sale

8,972 Square Feet AVAILABLE

For more information, please contact: **KEVIN MCCARTHY** (419) 249 6316 kmccarthy@signatureassociates.com