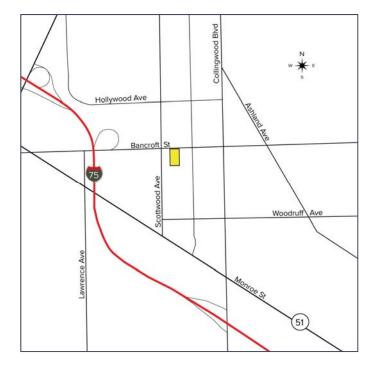

# 633 W. BANCROFT STREET TOLEDO, OHIO 43620

APARTMENT BUILDING FOR SALE 8,972 Square Feet Available

FULL-SERVICE COMMERCIAL REAL ESTATE

8,972 Square Feet Available 7-UNIT REDEVELOPMENT OPPORTUNITY

## **GENERAL INFORMATION**

| Sale Price:       | \$10,000              |
|-------------------|-----------------------|
| Number of Units:  | Seven                 |
| Building Size:    | 8,972 square feet     |
| Year Constructed: | 1907                  |
| Condition:        | Poor                  |
| Lot Size:         | 0.15 acres            |
| County:           | Lucas                 |
| Zoning:           | Multi-Fam Residential |
| Parking:          | 10± spaces            |
| Curb Cuts:        | One                   |
| Street:           | 2 lane, 2 way         |