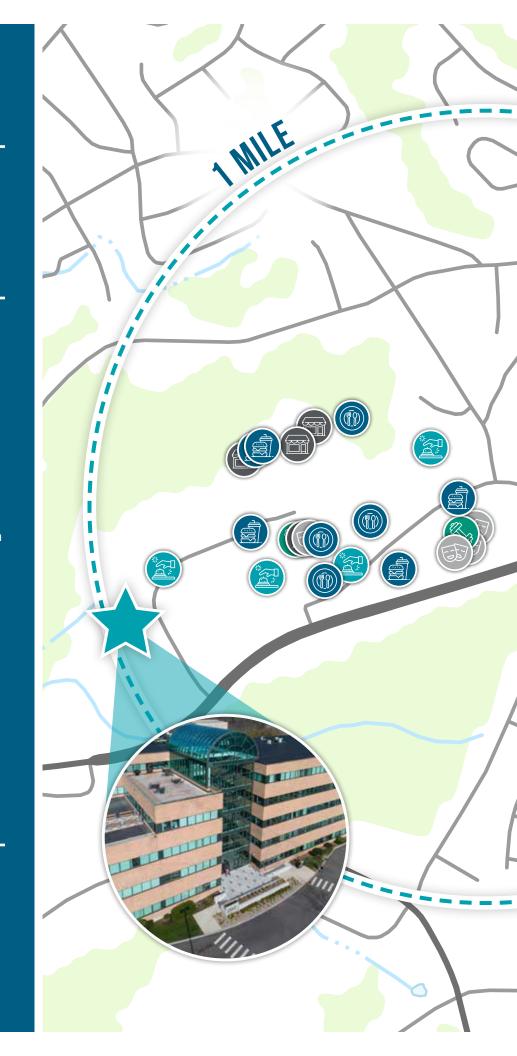

# ONE OF THE PREMIERE PROPERTIES IN 495 WEST **293 BOSTON POST ROAD** MARLBOROUGH, MA



# NEW AMENITIES CENTER





### SUPERIOR REGIONAL ACCESSIBILITY





KS Partners owned&

#### **BUILDING DETAILS**

- 187,977 SF
- Five (5) Stories
- Parking 3.4/1,000

#### **ON-SITE AMENITIES**

New Amenities Center



Renovated Lobby with 5-Story Atrium



Conference Center



Full-Service Cafeteria



Fitness Center with Sauna



Daycare



Storage



Accessible Roof Decks



Freight Elevator with Common Loading Dock Area

# AVAILABILITY

| 1st Floor | 6,670 RSF        |
|-----------|------------------|
| 2ND Floor | 3,000-24,000 RSF |
| 4тн Floor | 20,918 RSF       |







# 293BostonPostRd.com





TIM LATHAM 617.951.4104 tlatham@lpc.com CHRIS DEVAUX 617.951.4124 cdevaux@lpc.com CAROLYN MOLLOY 617.951.4117 cmolloy@lpc.com JAMES TAMBONE 617.951.4105 jtambone@lpc.com

Lincoln Property Company | 53 State Street, Boston, MA | www.LPCBoston.com | 617.951.4100