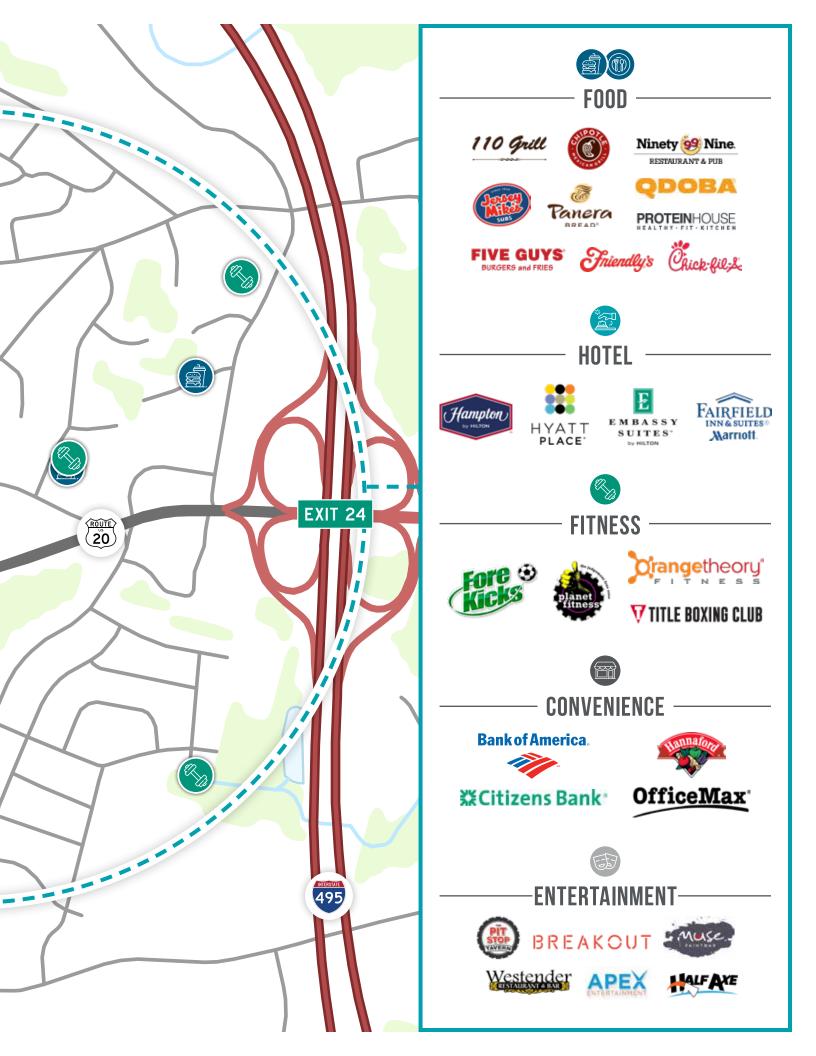

# ONE OF THE PREMIERE PROPERTIES IN 495 WEST **293 BOSTON POST ROAD** MARLBOROUGH, MA



# NEW AMENITIES CENTER





### SUPERIOR REGIONAL ACCESSIBILITY





KS Partners owned&

#### **BUILDING DETAILS**

- 187,977 SF
- Five (5) Stories
- Parking 3.4/1,000

#### **ON-SITE AMENITIES**

New Amenities Center



Renovated Lobby with 5-Story Atrium



Conference Center



Full-Service Cafeteria



Fitness Center with Sauna



Daycare



Storage



Accessible Roof Decks



Freight Elevator with Common Loading Dock Area

# AVAILABILITY

| 1st Floor | 6,670 RSF        |
|-----------|------------------|
| 2ND Floor | 3,000-24,000 RSF |
| 4тн Floor | 20,918 RSF       |







# 293BostonPostRd.com





TIM LATHAM 617.951.4104 tlatham@lpc.com CHRIS DEVAUX 617.951.4124 cdevaux@lpc.com CAROLYN MOLLOY 617.951.4117 cmolloy@lpc.com JAMES TAMBONE 617.951.4105 jtambone@lpc.com

Lincoln Property Company | 53 State Street, Boston, MA | www.LPCBoston.com | 617.951.4100