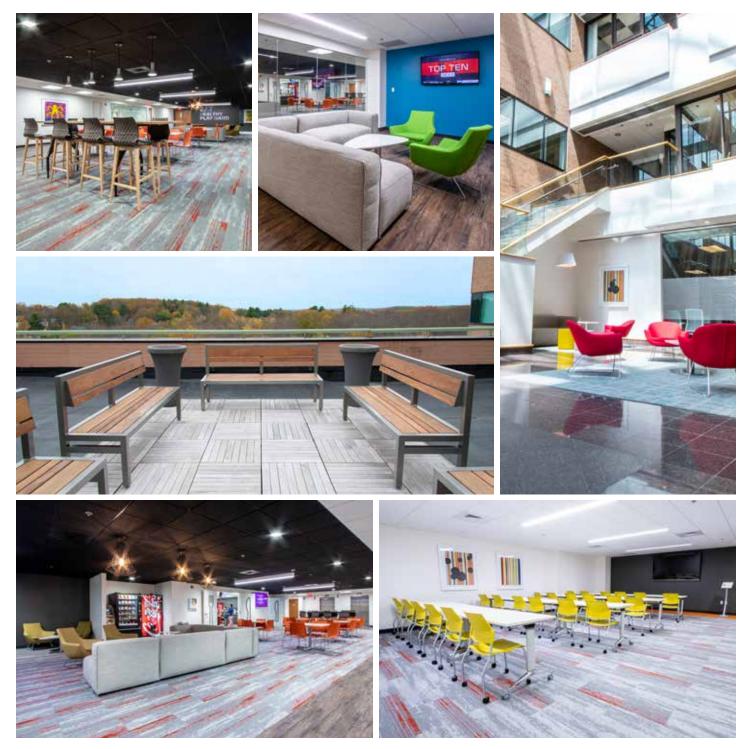

# NEW AMENITIES CENTER

#### **ON-SITE AMENITIES**

New Amenities Center

Renovated Lobby with 5-Story Atrium

Conference Center

Full-Service Cafeteria

Fitness Center with Sauna

Daycare

Storage

Accessible Roof Decks

Freight Elevator with Common Loading Dock Area