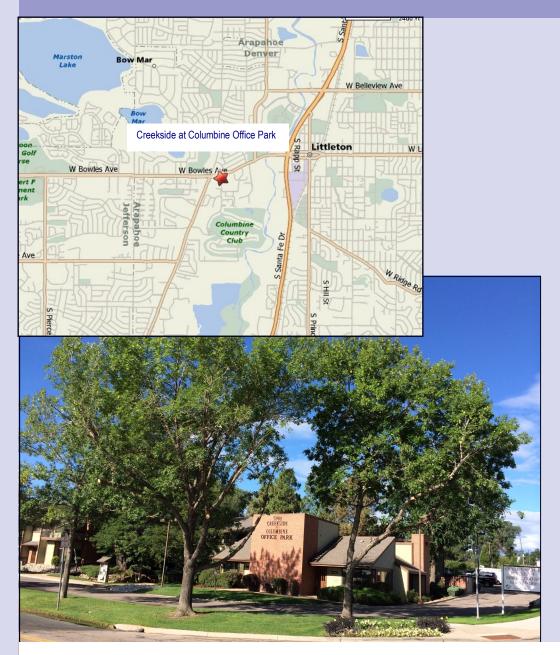

## CREEKSIDE AT COLUMBINE OFFICE PARK

5901-5961 South Middlefield Road • Littleton, Colorado 80123

Featured Office Suite: 2,086 Sq. Ft. office suite - upper level space with featuring 9 private offices, break room, two private restrooms, waiting area, private entrances, balconies, and open work area.

## President

Pegasus Realty Corp. 3989 E. Arapahoe Rd., Suite 300 Centennial, CO 80122 T 303.721.1818 F 303.721.1919 www.pegasusrealtycorp.com

Professional office suites available for lease from 1.043 Sq. Ft. to 2,086 Sq. Ft. in a quiet, nicely landscaped seven building office park located just west of Downtown Littleton. The property features private suite entrances, private bathrooms, operable windows, separate HVAC controls, in an attractive park-like setting at the north edge of the affluent Columbine Country Club neighborhood