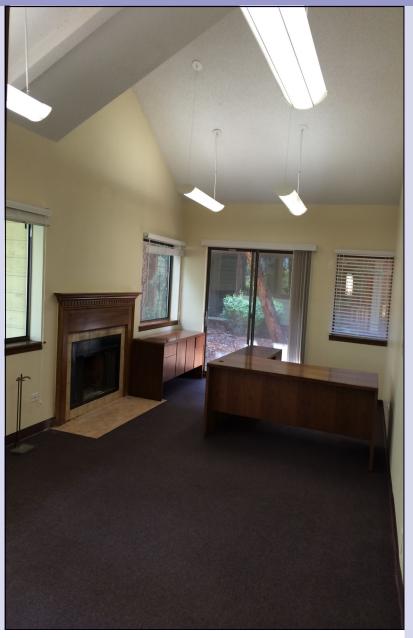

## CREEKSIDE AT COLUMBINE OFFICE PARK

5901-5961 South Middlefield Road • Littleton, Colorado 80123

Featured Office Suite: 2,086 Sq. Ft. office suite - upper level space with featuring 9 private offices, break room, two private restrooms, waiting area, private entrances, balconies, and open work area.