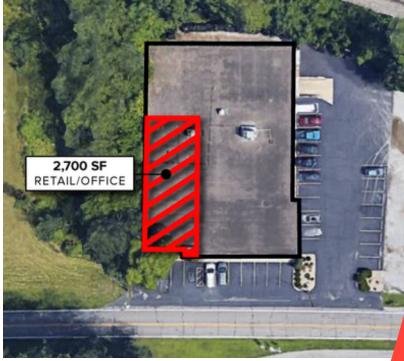

FOR SALE/LEASE

#### **OFFERING SUMMARY**

| Sale Price:      | \$750,000         |  |
|------------------|-------------------|--|
| Lease Rate:      | \$9.00 SF/yr (MG) |  |
| Number of Units: | 2                 |  |
| Lease Term       | Min. 2 Years      |  |
| Available SF:    | 2,700 SF          |  |
| Building Size:   | 13,800 SF         |  |
|                  |                   |  |

| SPACES           | LEASE RATE   | SPACE SIZE |
|------------------|--------------|------------|
| 3232 Illinois Rd | \$9.00 SF/vr | 2.700 SF   |

korourke@xplorcommercial.com

260.450.8443