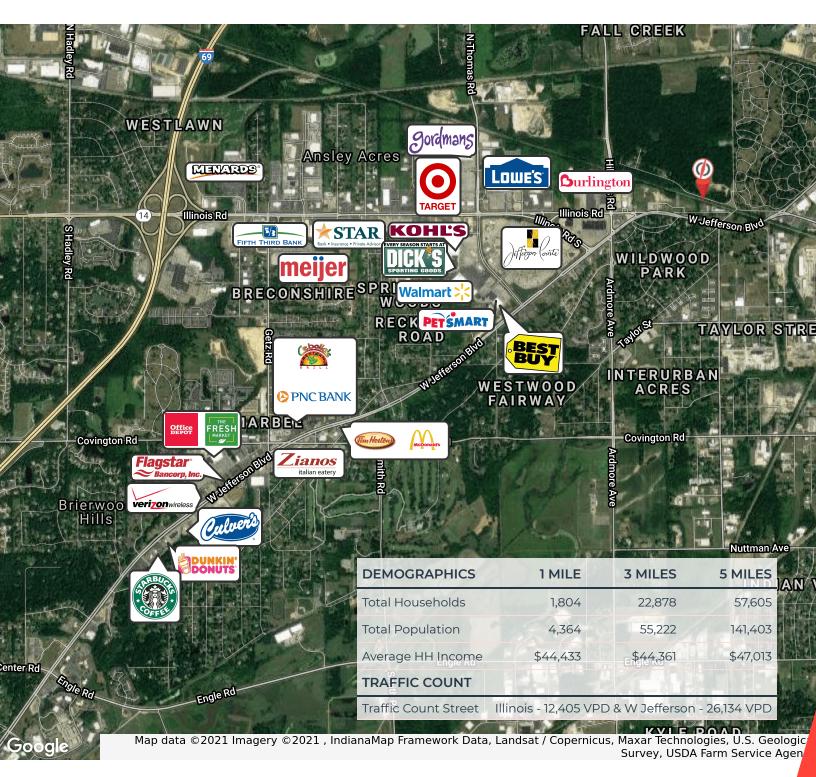

#### **RETAILER MAP**

korourke@xplorcommercial.com

#### **PROPERTY DETAILS**

Property Type Retail
Property Subtype Street Retail
Zoning C-2 (Limited Commercial)
APN# 02-12-04-378-003.000-074
Traffic Count Street Illinois Rd - 12,405 VPD
W Jefferson Blvd - 26,134 VPD