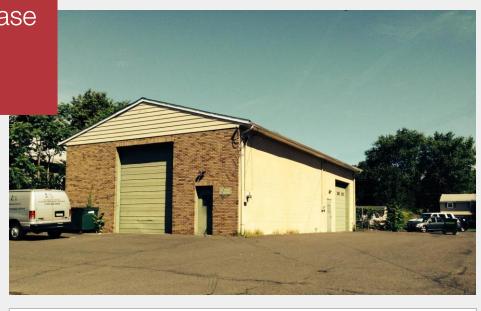

## 171 11th Street

Piscataway, New Jersey

## **Property Features**

- 2,110 SF
- 250 SF Offices
- 2 Drive-In Doors
- 16 Foot Ceiling Height
- Fully Paved