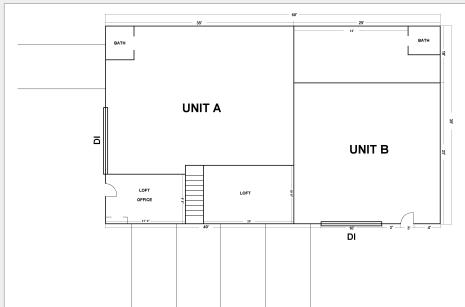

## **Property Features**

- 5,000 SF (Divisible)
- 1,000 SF Offices
- 4 Drive In-Doors
- 14 Foot Ceiling Height

1315 Stelton Road Piscataway, New Jersey 08854 732 985 3000

naidb.com

For Further Information Contact Exclusive Broker: