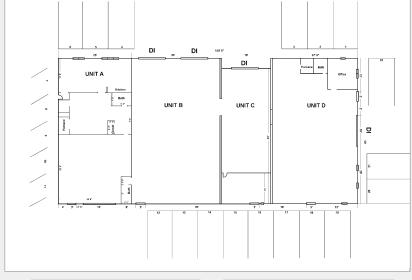

## **Property Features**

- 5,000 SF (Divisible)
- 1,000 SF Offices
- 4 Drive In-Doors
- 14 Foot Ceiling Height

1315 Stelton Road Piscataway, New Jersey 08854 732 985 3000

naidb.com

For Further Information Contact Exclusive Broker: