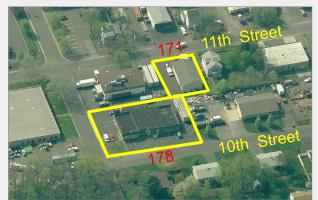

2 Buildings For Sale/Lease 2,000 SF & 5,000 SF Light Industrial Buildings

## 178 10th Street

Piscataway, New Jersey

## 171 11th Street

Piscataway, New Jersey