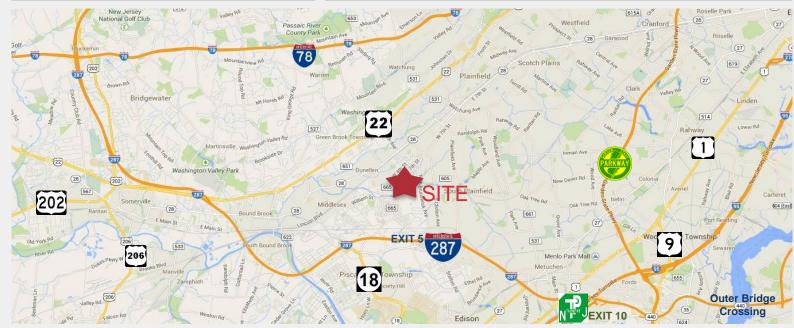

## 178 10th Street

Piscataway, New Jersey

## **Property Features**

- 5,000 SF (Divisible)
- 1,000 SF Offices
- 4 Drive In-Doors
- 14 Foot Ceiling Height

1315 Stelton Road Piscataway, New Jersey 08854 732 985 3000

naidb.com

For Further Information Contact Exclusive Broker:

## 171 11th Street

Piscataway, New Jersey