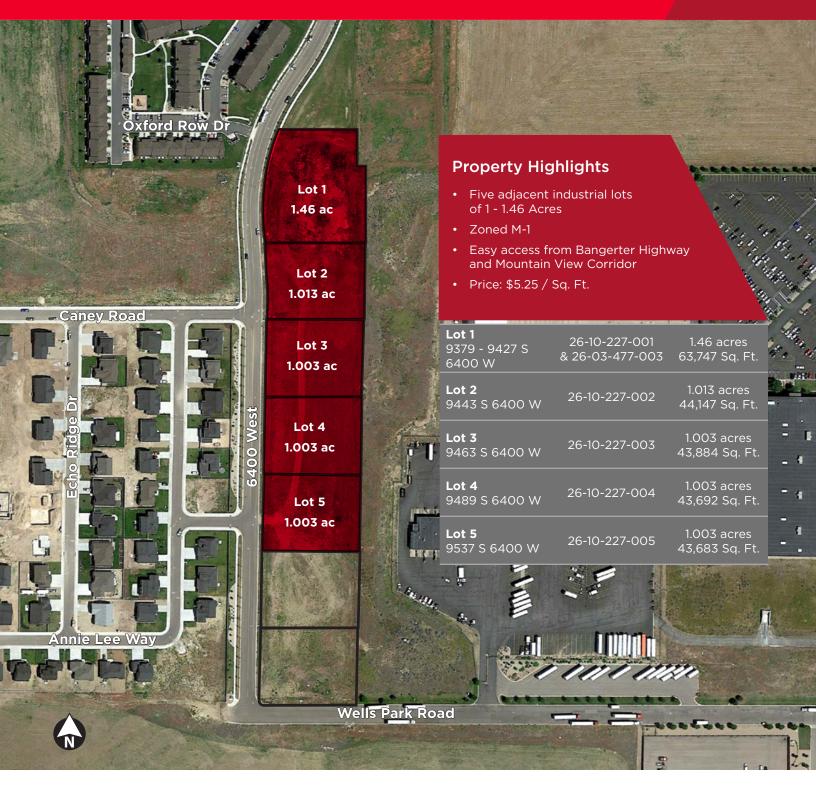

## INDUSTRIAL LOTS FOR SALE 9379 – 9537 South 6400 West South Jordan, UT

Paul Westenskow Senior Director +1 801 303 5557 pweskenskow@comre.com **Kyle McMullin** Senior Director +1 801 303 5480 kmcmullin@comre.com

170 South Main Street Suite 1600 Salt Lake City, UT 84101 Main +1 801 322 2000 Fax +1 801 322 2040 comre.com

INDUSTRIAL LOTS FOR SALE

**9379 – 9537 South 6400 West** South Jordan, UT

Paul Westenskow Senior Director +1 801 303 5557 pweskenskow@comre.com Kyle McMullin Senior Director +1 8013035480 kmcmullin@comre.com