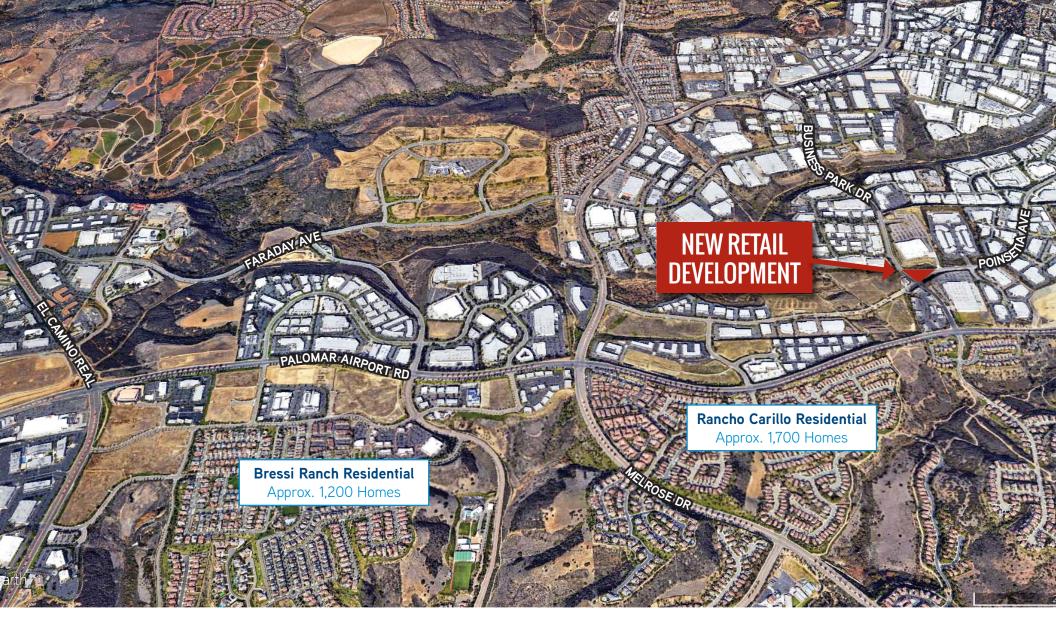

## THE PROPERTY

Located one block north of Palomar Airport Road at a signalized intersection on the border of Carlsbad/ Vista. Shadow-anchored by a 136,929 SF Target. Approximately 4.5 million SF of office/industrial is under construction or planned in the immediate area.

#### **NEW RESIDENTIAL**

Communities within trade area: Rancho Carillo (+/- 1,700 homes) Bressi Ranch (+/- 1,200 homes)

## ACCESS

Business Park Drive is a major North County arterial road.

**VIC GAUSEPOHL** 760 930 7912 vic.gausepohl@colliers.com Lic# 01070105

**KIRK ALLISON** 760 930 7922 kirk.allison@colliers.com Lic# 01049184