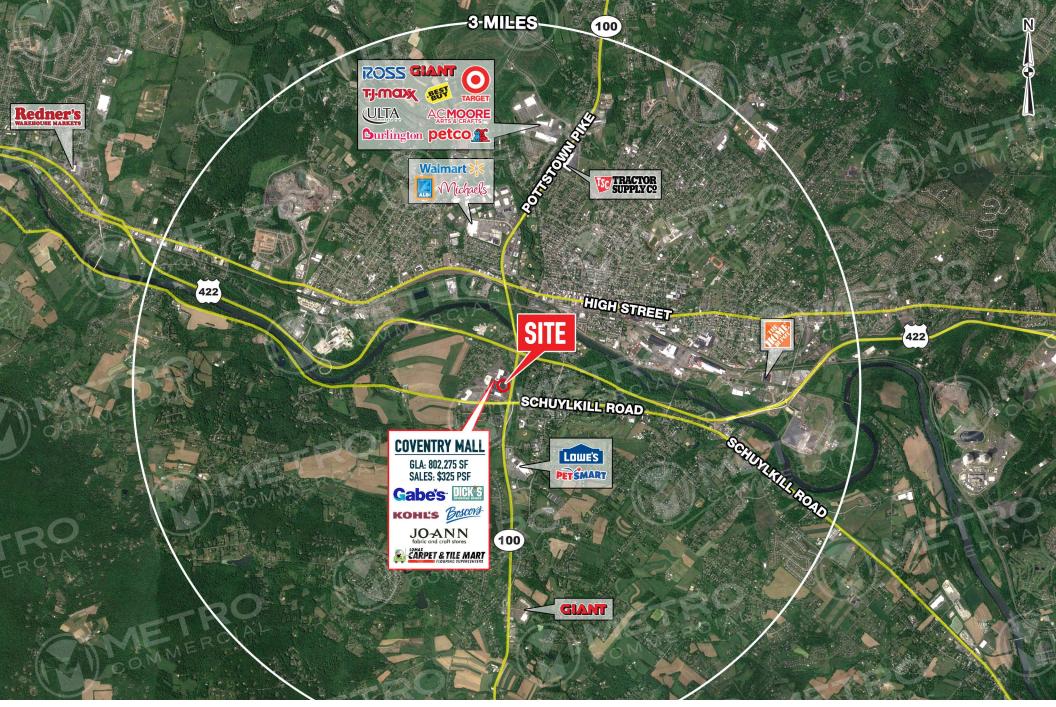

## stats.

| 2018 DEMOGRAPHICS*  | 3 MILES  | 5 MILES  | 7 MILES  |
|---------------------|----------|----------|----------|
| EST. POPULATION     | 39,615   | 73,440   | 120,167  |
| EST. HOUSEHOLDS     | 16,016   | 28,269   | 44,838   |
| EST. AVG. HH INCOME | \$75,108 | \$88,197 | \$95,859 |

POTTSTOWN PIKE COUNT: 24,928 VPD \*ESRI 2018

CHAINLINKS

RETAIL ADVISORS

THE NET LEASE AUTHORITY®

get in touch.