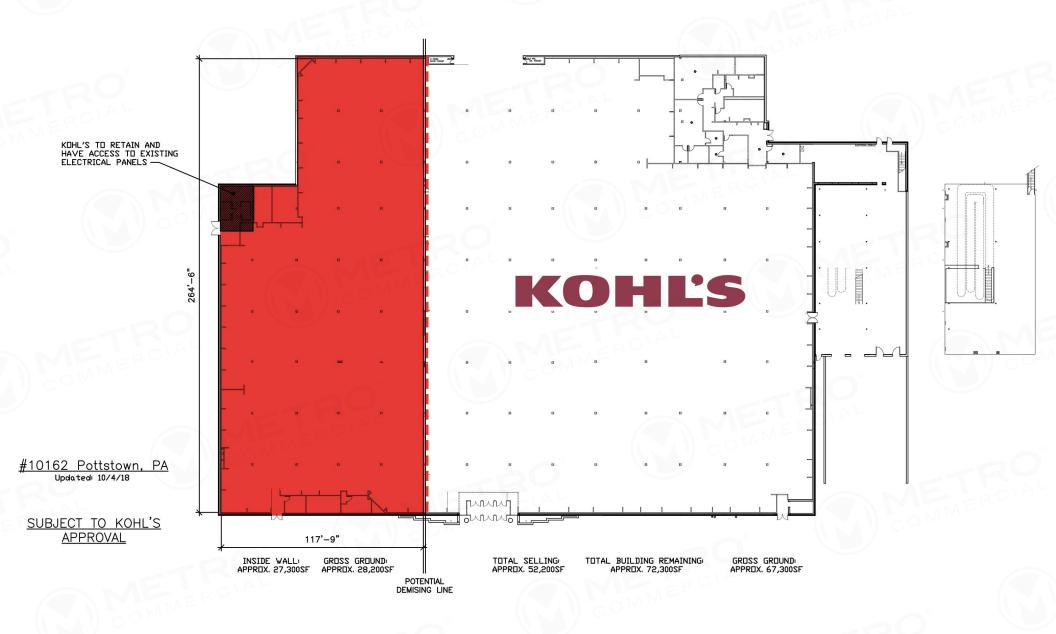

# RETAIL SPACE ADJACENT TO KOHL'S

351 WEST SCHUYLKILL ROAD, POTTSTOWN, PA 19465 | #162

±27.300 SF AVAILABLE FOR LEASE

## property highlights.

- Located in Pottstown's strongest retail market within Coventry Mall
- Great Visibility along Pottstown Pike
- Traffic signalized entry off West Schukyill Road
- Desirable ±27,300 SF junior anchor availability with 117'-9" of frontage