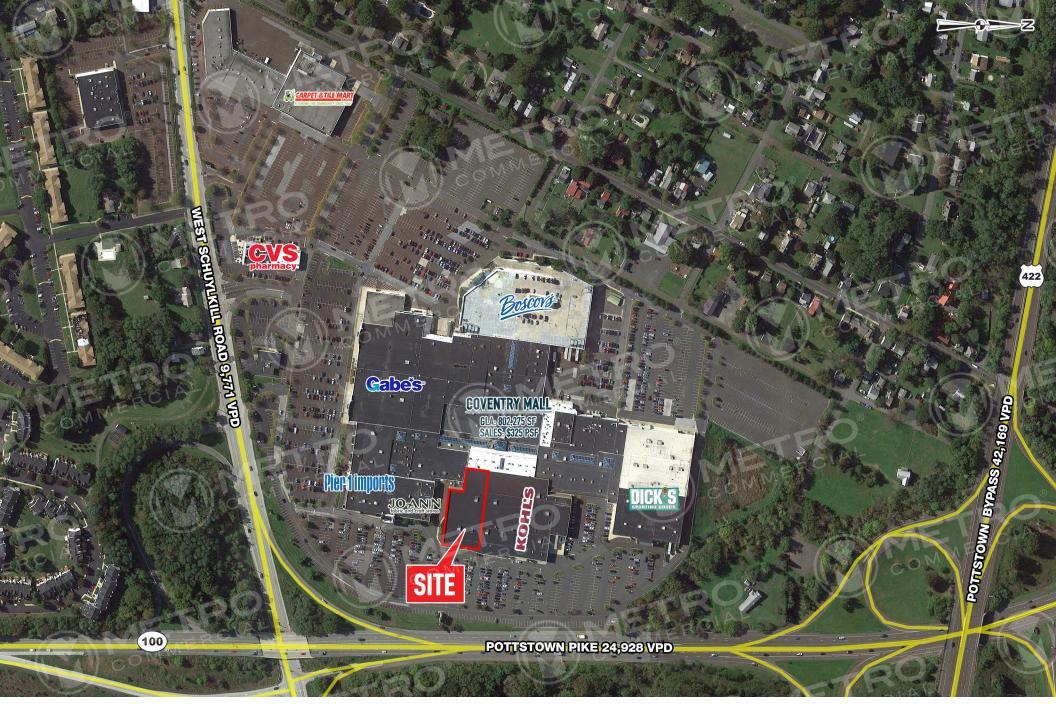

# RETAIL SPACE ADJACENT TO KOHL'S

351 WEST SCHUYLKILL ROAD, POTTSTOWN, PA 19465 | #162

±27.300 SF AVAILABLE FOR LEASE

## property highlights.

- Located in Pottstown's strongest retail market within Coventry Mall
- Great Visibility along Pottstown Pike
- Traffic signalized entry off West Schukyill Road
- Desirable ±27,300 SF junior anchor availability with 117'-9" of frontage