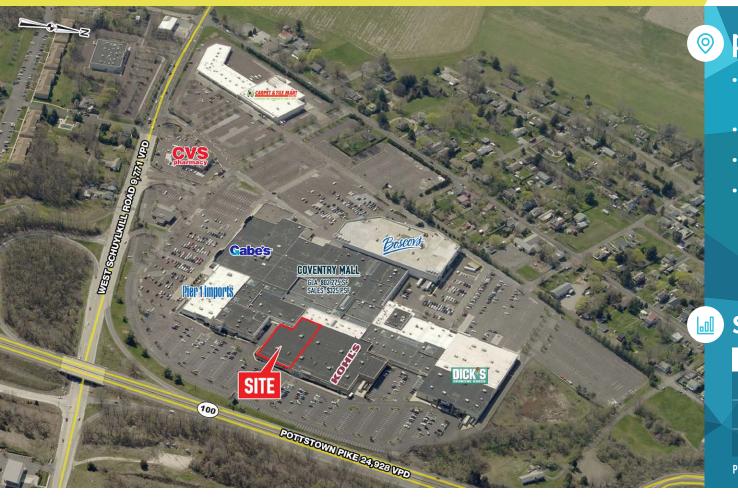

## property highlights.

- Located in Pottstown's strongest retail market within Coventry Mall
- Great Visibility along Pottstown Pike
- Traffic signalized entry off West Schukyill Road
- Desirable ±27,300 SF junior anchor availability with 117'-9" of frontage

POTTSTOWN PIKE COUNT: 24,928 VPD \*ESRI 2018

CHAINLINKS

RETAIL ADVISORS

THE NET LEASE AUTHORITY®

get in touch.