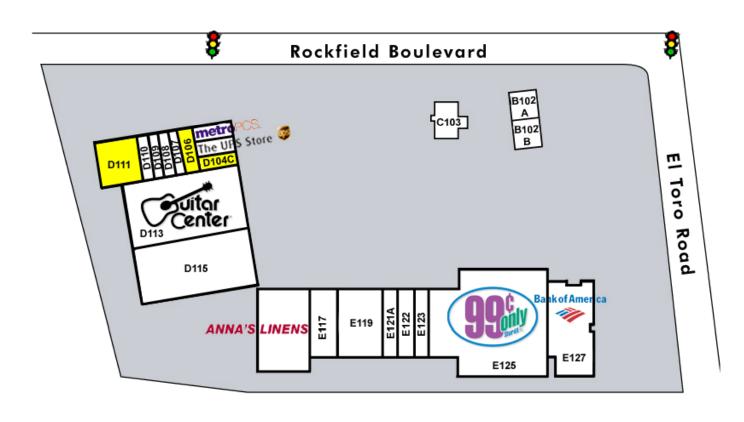

# RETAIL/RESTAURANT FOR LEASE

| STE.  | TENANT                          | SQ. FT. |
|-------|---------------------------------|---------|
| D111  | Available                       | 2,400   |
| D110  | Coin Laundry                    | 1,500   |
| D109  | Oasis Relax                     | 1,500   |
| D108  | Delux Donuts                    | 930     |
| D107  | Lisa Beauty                     | 930     |
| D106  | Available                       | 1,473   |
| D104A | Unlimited PCS                   | 1,112   |
| D104E | The UPS Store                   | 1,128   |
| D1040 | Vacant (Restaurant Opportunity) | 1,118   |
| D113  | Guitar Center                   | 16,198  |
| D115  | Costume Castle                  | 13,892  |
| E116  | Anna's Linens                   | 9,000   |
| E117  | Kinetisys                       | 4,003   |
| E119  | T-Shirt Plus                    | 6,314   |
| E121A | Hookah Lounge                   | 2,000   |
| E122  | Costa Mesa Medical              | 2,500   |
| E123  | Cigar & Wine Aficionado         | 2,100   |
| E125  | 99 Cent Only                    | 24,408  |
| E126  | Bank of America                 | 10,497  |
| E127  | Dry Clean Express               | 1,500   |
| C103  | Alertos                         | 2,400   |
| B102A | Payday Loan Corp                | 1,400   |
| B102B | Kokoro Sushi                    | 2,050   |