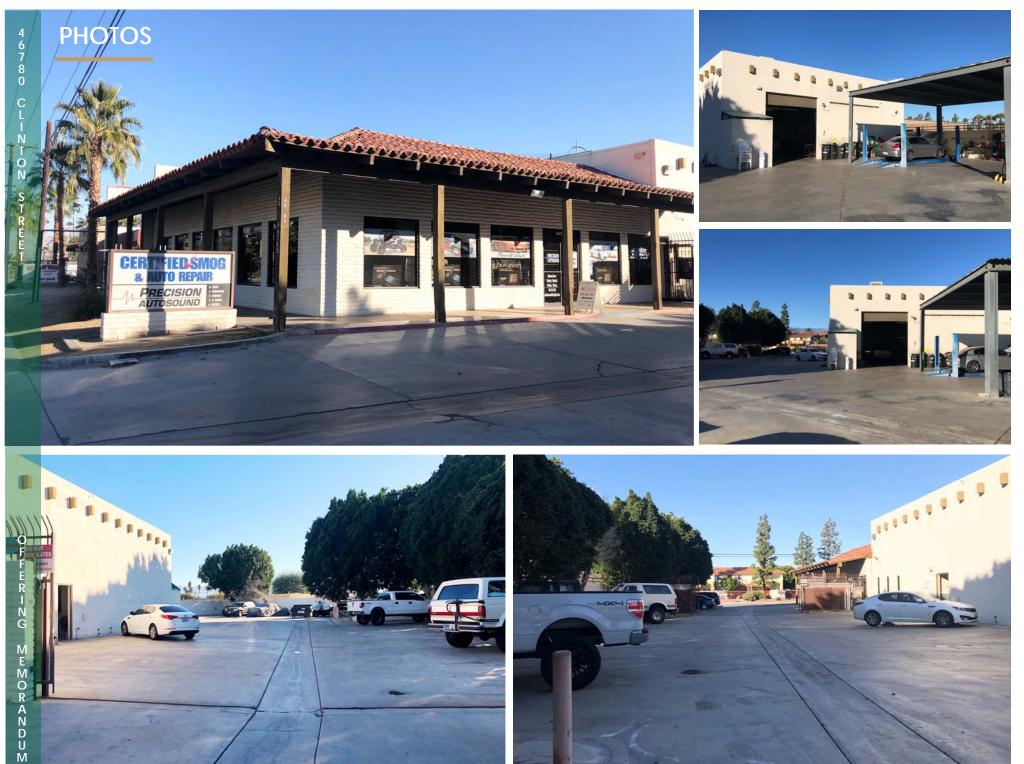

U Μ

30 Parking **Spaces** 

This property was the original home of Valley Plumbing who occupied the building for 30 years. This 6,250 square foot building sits on an oversized .56 acre lot with a large secured yard just off of Hwy 111 & Clinton St. in Indio. The configuration is a 3,750 square foot warehouse with dropped ceiling offices, waiting room, break room & reception area. There is also a 2,500 square foot retail/showroom component in the front of the building currently occupied by Precision Audio on a month to month basis. The warehouse has a 2,500 square foot mezzanine for storage which is not included in the total square footage. The large secured yard has enough space for 25 trucks. There is high demand for this type of property and zero supply so this one won't last long. Location, Location, Large Secured Yard, Industrial, Showroom & Retail. This property has it all!