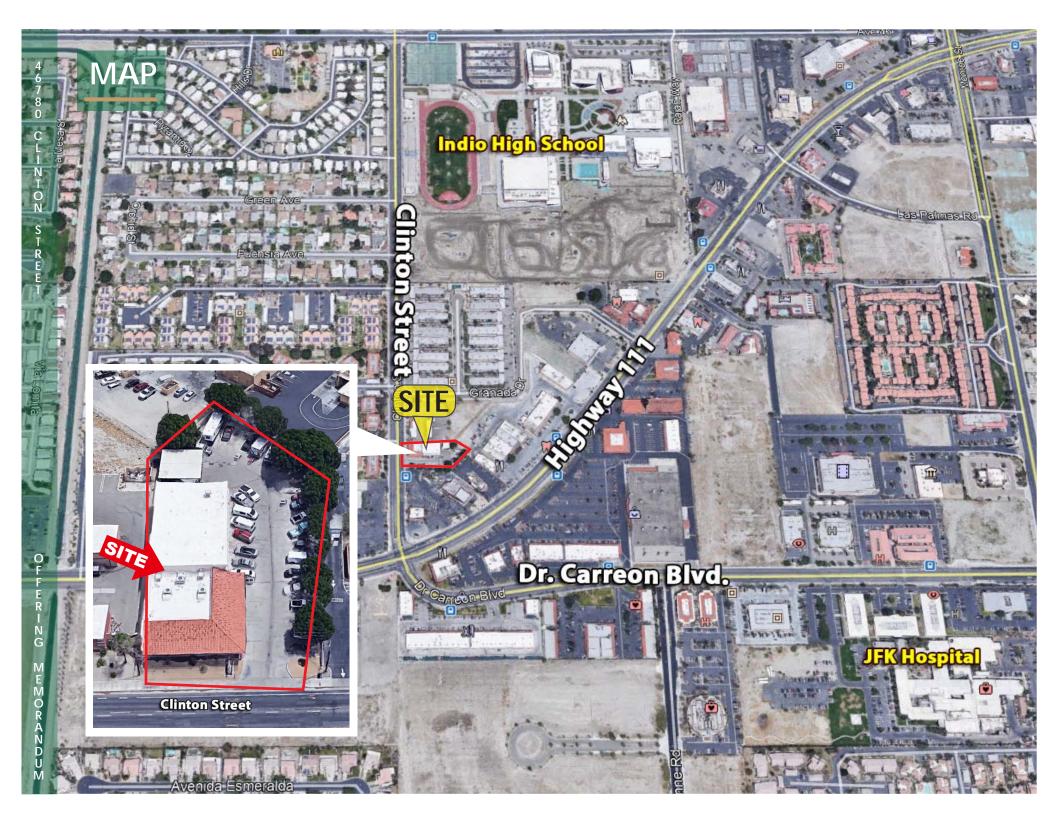

# 46780 Clinton Street Indio, CA 92201

Offering Memorandum

> Exclusively Listed By:

U Μ

30 Parking **Spaces** 

This property was the original home of Valley Plumbing who occupied the building for 30 years. This 6,250 square foot building sits on an oversized .56 acre lot with a large secured yard just off of Hwy 111 & Clinton St. in Indio. The configuration is a 3,750 square foot warehouse with dropped ceiling offices, waiting room, break room & reception area. There is also a 2,500 square foot retail/showroom component in the front of the building currently occupied by Precision Audio on a month to month basis. The warehouse has a 2,500 square foot mezzanine for storage which is not included in the total square footage. The large secured yard has enough space for 25 trucks. There is high demand for this type of property and zero supply so this one won't last long. Location, Location, Large Secured Yard, Industrial, Showroom & Retail. This property has it all!