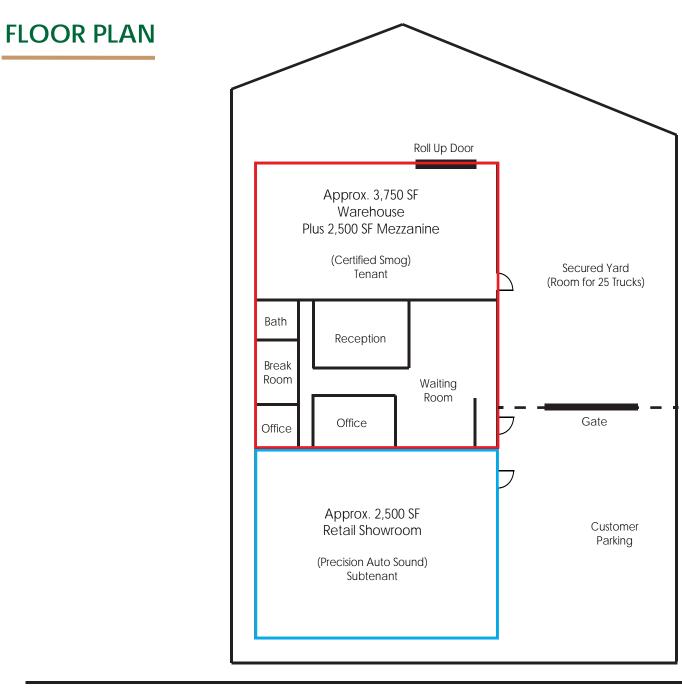

U Μ

30 Parking **Spaces** 

This property was the original home of Valley Plumbing who occupied the building for 30 years. This 6,250 square foot building sits on an oversized .56 acre lot with a large secured yard just off of Hwy 111 & Clinton St. in Indio. The configuration is a 3,750 square foot warehouse with dropped ceiling offices, waiting room, break room & reception area. There is also a 2,500 square foot retail/showroom component in the front of the building currently occupied by Precision Audio on a month to month basis. The warehouse has a 2,500 square foot mezzanine for storage which is not included in the total square footage. The large secured yard has enough space for 25 trucks. There is high demand for this type of property and zero supply so this one won't last long. Location, Location, Large Secured Yard, Industrial, Showroom & Retail. This property has it all!