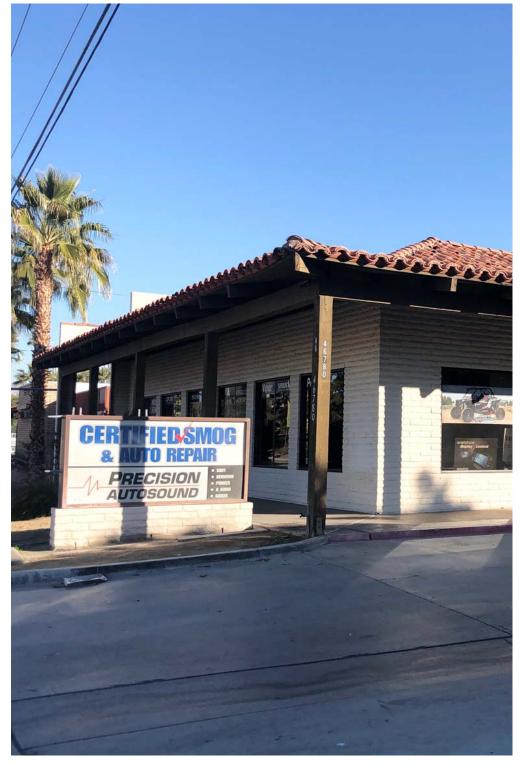

U Μ

30 Parking **Spaces** 

This property was the original home of Valley Plumbing who occupied the building for 30 years. This 6,250 square foot building sits on an oversized .56 acre lot with a large secured yard just off of Hwy 111 & Clinton St. in Indio. The configuration is a 3,750 square foot warehouse with dropped ceiling offices, waiting room, break room & reception area. There is also a 2,500 square foot retail/showroom component in the front of the building currently occupied by Precision Audio on a month to month basis. The warehouse has a 2,500 square foot mezzanine for storage which is not included in the total square footage. The large secured yard has enough space for 25 trucks. There is high demand for this type of property and zero supply so this one won't last long. Location, Location, Large Secured Yard, Industrial, Showroom & Retail. This property has it all!