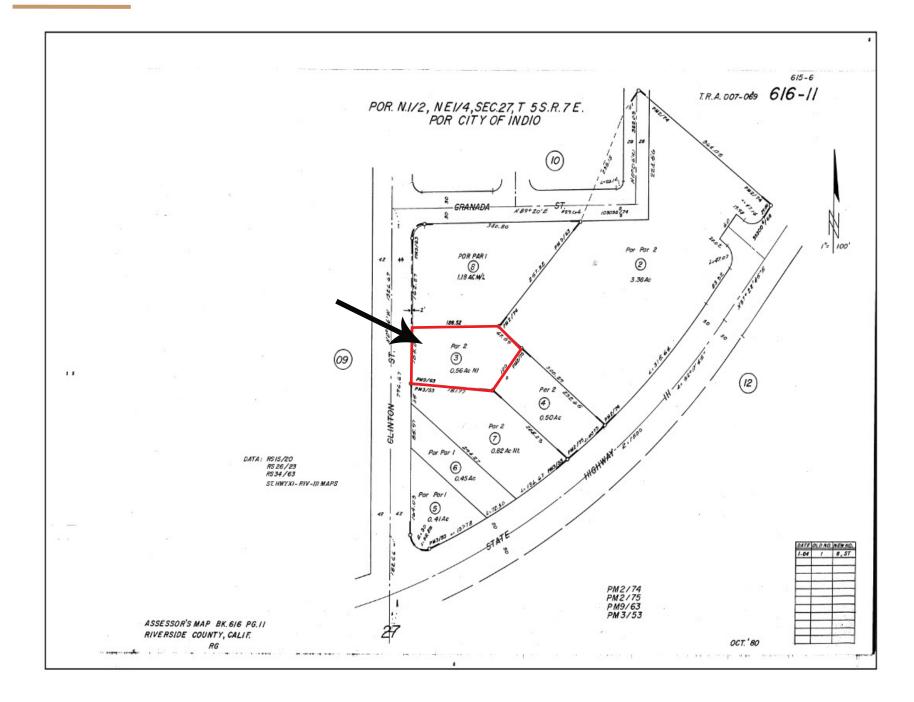

Location, Large Secured Yard, Industrial, Showroom & Retail. This property has it all!

| PRICE:                | \$1,389,000,000     |
|-----------------------|---------------------|
| ADDRESS:              |                     |
| BUILDING SIZE:        |                     |
| LOT SIZE:             | 0.56 AC (24,394 SF) |
| APN:                  |                     |
| ZONING:               |                     |
| YEAR BUILT:           |                     |
| PARKING SPACES:       |                     |
| CEILING HEIGHTS:      |                     |
| ROLL UP DOOR (16 FT): | 1                   |



Disclaimer: Information has been secured from sources we believe to be reliable, however, Baxley Properties, Inc. cannot guarantee its accuracy.







Clinton Street

## PLAT MAP





#### Matthew Longstreth

Off: 760-773-3310 Cell: 949-293-1314 matthew@baxleyproperties.com License: 01322594



Disclaimer: Information has been secured from sources we believe to be reliable, however, Baxley Properties, Inc. cannot guarantee its accuracy.

FFFFFFF