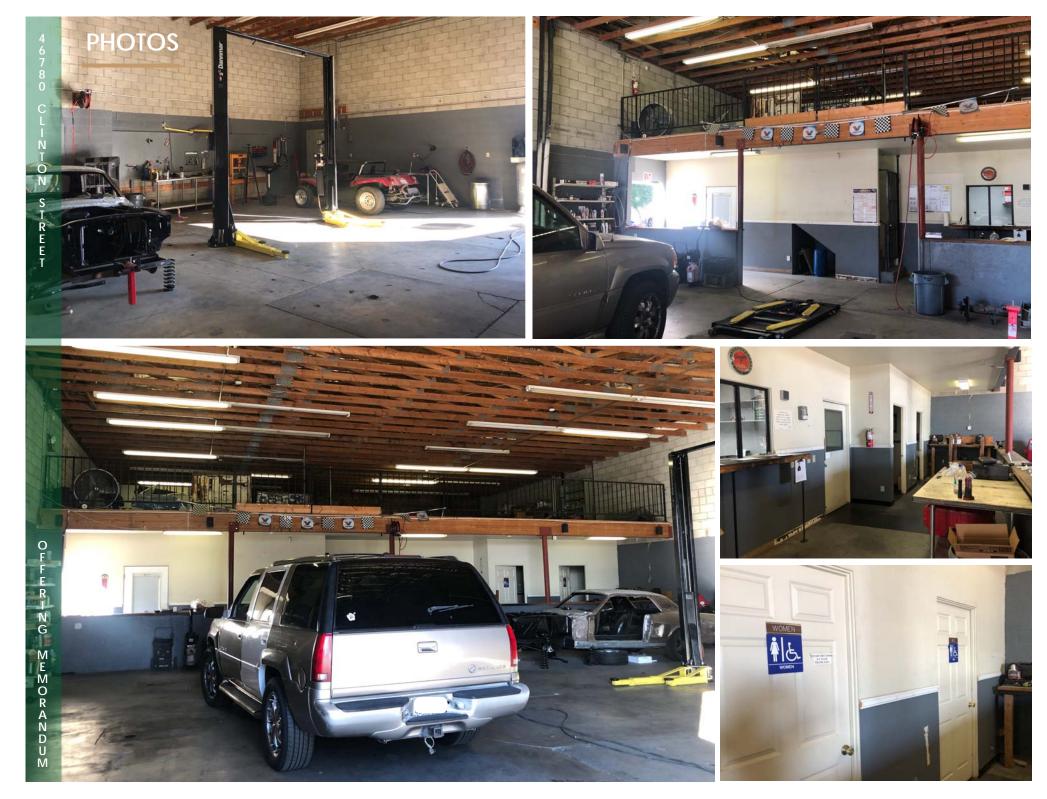

U Μ

30 Parking **Spaces** 

This property was the original home of Valley Plumbing who occupied the building for 30 years. This 6,250 square foot building sits on an oversized .56 acre lot with a large secured yard just off of Hwy 111 & Clinton St. in Indio. The configuration is a 3,750 square foot warehouse with dropped ceiling offices, waiting room, break room & reception area. There is also a 2,500 square foot retail/showroom component in the front of the building currently occupied by Precision Audio on a month to month basis. The warehouse has a 2,500 square foot mezzanine for storage which is not included in the total square footage. The large secured yard has enough space for 25 trucks. There is high demand for this type of property and zero supply so this one won't last long. Location, Location, Large Secured Yard, Industrial, Showroom & Retail. This property has it all!